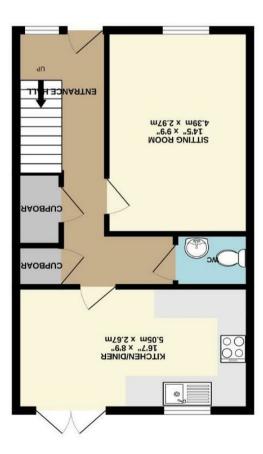

England & Wales

COZO, XIGORIA PER CONTROLLA DE TOTAL FLOOR AREA: 893 sq.ft. (82.9 sq.m.) approx.

www.shiresresidential.com

T: 01284 760770

Shires Residential

XXΙ

E: bury@shiresresidential.com

15-17 Eastgate Street, Bury St Edmunds, Suffolk, IP33