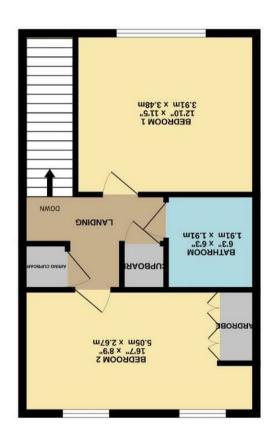

England & Wales

COZO, XIGORIA PER CONTROLLA DE TOTAL FLOOR AREA: 893 sq.ft. (82.9 sq.m.) approx.

www.shiresresidential.com

T: 01284 760770

Shires Residential

XXΙ

E: bury@shiresresidential.com

15-17 Eastgate Street, Bury St Edmunds, Suffolk, IP33