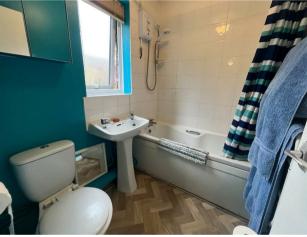

Turning left as you enter the property you will find the bedroom which also has a window allowing plenty of natural light to fill the area. This bedroom also leads to an en-suite that has a shower, bath, washing basin and toilet. This property is available right away so if your interested call in to book a viewing!