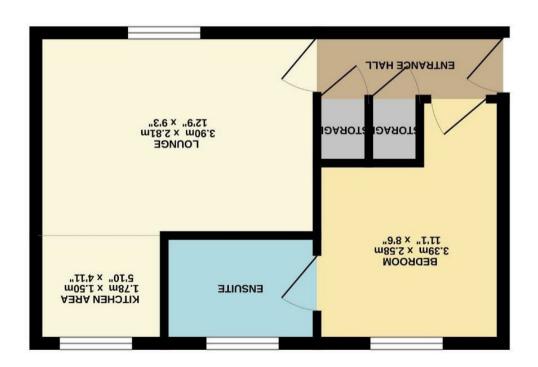

### 27.9 sq.m. (300 sq.ft.) approx. **CROUND FLOOR**

TOTAL FLOOR AREA: 27.9 sq.m. (300 sq.ft.) approx.

where we will be seen to the seen of the s

|                                                | V Directiv |                         |             |        |                |
|------------------------------------------------|------------|-------------------------|-------------|--------|----------------|
|                                                |            | snoissime CO2 emissions |             |        |                |
|                                                |            | 9                       |             |        | (1-20)         |
|                                                |            | 륄                       |             |        | (21-38)        |
|                                                |            | 3                       |             |        | (39-54)        |
|                                                |            | (                       | <b>a</b>    |        | (22-68)        |
|                                                |            |                         | 2           |        | (08-69)        |
|                                                |            |                         |             | 9      | (16-18)        |
|                                                |            |                         |             |        | (sulq Se)      |
|                                                |            | ower CO2 emissions      | ι - γιρυθήλ | yhetni | Λειλ ευνίτουπε |
| Potential                                      | Current    |                         |             |        |                |
| Environmental Impact (CO <sub>2</sub> ) Rating |            |                         |             |        |                |