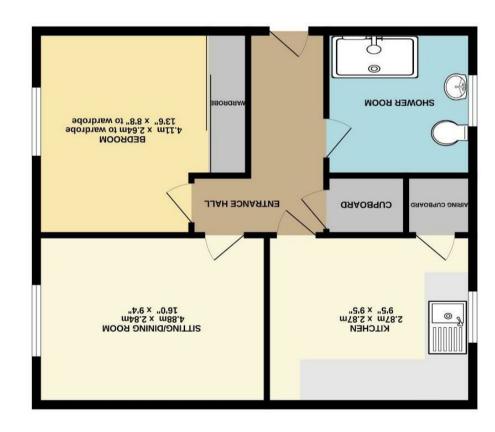

## The Property

A rare opportunity to purchase a one bedroom ground floor apartment in a small select retirement development for the over 60's within walking distance of the town centre and close to the stunning Abbey Gardens. The property has no onward chain and offers accommodation of Entrance Hall, Sitting/Dining Room, Kitchen/Breakfast Room, Bedroom and Shower Room. To the front of the property are communal gardens and seating areas. There is also a communal lounge open to the residents during the day as well as additional laundry facilities. There is a Site Manager available during the day and a pull cord system for out of hours. There is a communal car park.