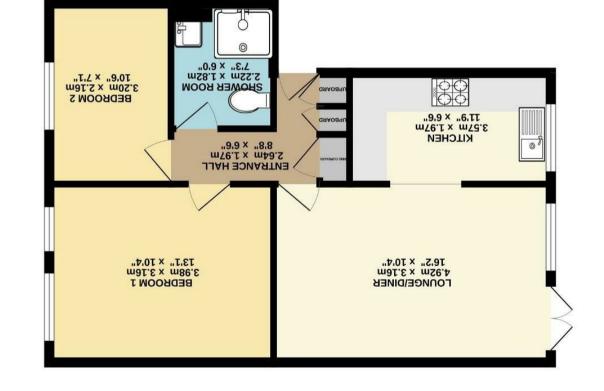

### The Property

Shires Residential Sales are delighted to offer to the market for sale this well presented 2 bedroom Ground Floor floor Apartment in Mermaid Close, a short distance from the center of Bury St Edmunds and Train Station. The internal accommodation comprises 2 bedrooms, living room with double doors leading out to the front of the property, a modern and well equipped kitchen a stylish shower room. Externally the property boasts communal gardens and allocated parking for one vehicle.

- GROUND FLOOR APARTMENT
- WELL PRESENTED
- LIVING ROOM WITH DOUBLE DOORS LEADING OUT TO THE FRONT
- TWO GOOD SIZE BEDROOMS
- STYLISH AND MODERN SHOWER ROOM
- WELL EQUIPPED MODERN KITCHEN
- CLOSE TO AMENITIES AND TRAIN STATION
- ONE ALLOCATED PARKING SPACE
- WELL MAINTAINED COMMUNAL GARDENS
- ELECTRIC HEATING