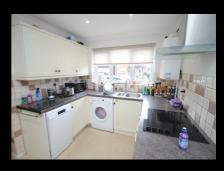

- MODERN DETACHED HOUSE IN A SOUGHT AFTER AREA
- ENTRANCE HALLWAY, CLOAKROOM
- KITCHEN WITH ELECTRIC OVEN AND HOB
- SITTING ROOM, DINING ROOM
- THREE DOUBLE BEDROOMS (TWO WITH FITTED WARDROBES)
- FAMILY BATHROOM
- GOOD SIZE REAR GARDEN
- SINGLE GARAGE, DRIVEWAY PARKING FOR TWO VEHICLES
- GAS CENTRAL HEATING, MINIMUM TERM CONTRACT TWELVE MONTHS
- EPC 69C, COUNCIL TAX BAND C, SORRY NO PETS