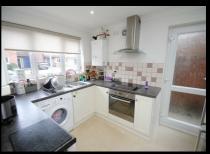

- MODERN DETACHED HOUSE IN A SOUGHT AFTER AREA
- ENTRANCE HALLWAY, CLOAKROOM
- KITCHEN WITH ELECTRIC OVEN AND HOB
- SITTING ROOM, DINING ROOM
- THREE DOUBLE BEDROOMS (TWO WITH FITTED WARDROBES)
- FAMILY BATHROOM
- GOOD SIZE REAR GARDEN
- SINGLE GARAGE, DRIVEWAY PARKING FOR TWO VEHICLES
- GAS CENTRAL HEATING, MINIMUM TERM CONTRACT TWELVE MONTHS
- EPC 69C, COUNCIL TAX BAND C, SORRY NO PETS