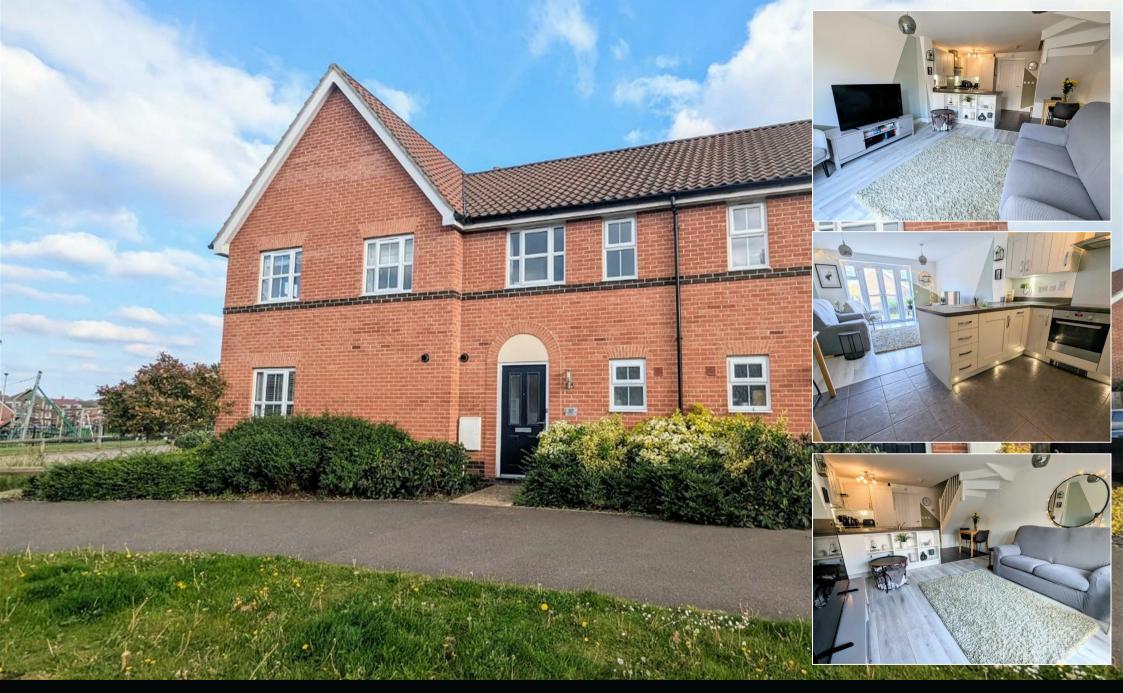

## Overview

Situated on the popular Northfield View Development, the property is only a stones throw from the centre of the market town of Stowmarket. Stowmarket offers a range of educational, recreational and cultural facilitates all within walking distance. Stowmarket also boasts a train station with mainline links to London Liverpool St, and is within easy access of the A14 trunk Road giving access to the nearby towns of Ipswich, Bury St Edmunds, Cambridge and London via the M11, making this home perfect for both those wanting to enjoy their local town, and also those needing to commute further afield.

## The property:

This modern terraced house, only 5 years old, boasts a sleek and contemporary design throughout. Entry is through a composite door into the internal hallway, with a large storage cupboard offering plumbing for a washing machine, ample storage, and housing the modern combination boiler. There is also access to the ground floor cloak room with low level WC and basin.

Also to the ground floor is the light and airy open plan kitchen/living room. The modern kitchen boasts intergrated fridge freezer, dishwasher, electric oven and hob and stainless steel sink 1/2 with drainer and mixer tap over.

From the living room there are double doors to the rear garden, and stairs to the first floor landing.

Both bedrooms on the first floor are doubles, with bedroom 1 boasting modern en-suite with shower, low level WC and pedestal wash hand basin.

Also to the first floor is the modern bathroom with a three-pieces white suite comprising of panelled bath with shower head over, low level WC and pedestal wash-hand basin.

Externally the property boasts a fully enclosed rear garden, predominantly laid to lawn with attractive patio area, and large shed (to remain). The garden also gives rear access to properties two parking spaces.