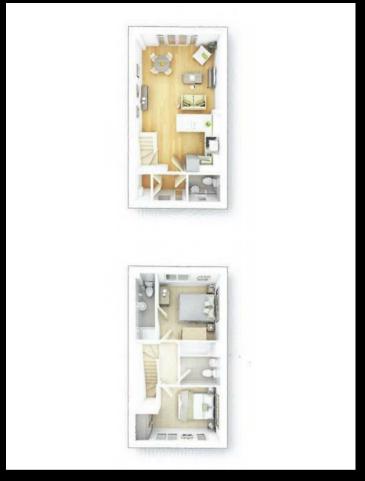

## The property:

This modern terraced house, only 5 years old, boasts a sleek and contemporary design throughout. Entry is through a composite door into the internal hallway, with a large storage cupboard offering plumbing for a washing machine, ample storage, and housing the modern combination boiler. There is also access to the ground floor cloak room with low level WC and basin.

Also to the ground floor is the light and airy open plan kitchen/living room. The modern kitchen boasts intergrated fridge freezer, dishwasher, electric oven and hob and stainless steel sink 1/2 with drainer and mixer tap over.

From the living room there are double doors to the rear garden, and stairs to the first floor landing.

Both bedrooms on the first floor are doubles, with bedroom 1 boasting modern en-suite with shower, low level WC and pedestal wash hand basin.

Also to the first floor is the modern bathroom with a three-pieces white suite comprising of panelled bath with shower head over, low level WC and pedestal wash-hand basin.

Externally the property boasts a fully enclosed rear garden, predominantly laid to lawn with attractive patio area, and large shed (to remain). The garden also gives rear access to properties two parking spaces.

## **Room Dimensions:**

Kitchen:

2.80m x 2.08m / 9'2" x 6' 10"

Living Room/Dining Room: 3.98m x 3.70m / 13'1" x 12'2"

Bedroom 1:

3.11m x 2.97m / 10'3" 9'9"

Bedroom 2:

3.98m (max) x 2.52m / 13'1" x 8'3"