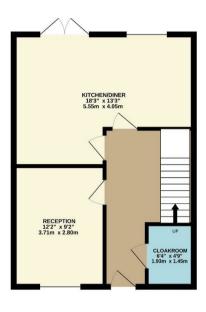

Entrance door to

HALL Stairs to first floor. Access to cloakroom.

**CLOAKROOM** 6'4 x 4'9 (1.93m x 1.45m) Two piece suite. Access to

**RECEPTION ROOM** 12'2 x 9'2 (3.71m x 2.79m) Double glazed window to front. Radiator beneath.

KITCHEN DINER 18'3 x 13'3 (5.56m x 4.04m) Double glazed double opening doors to garden. Double glazed window to rear. Range of fitted wall and base units.

**LANDING** Doors to all first floor bedrooms and family bathroom.