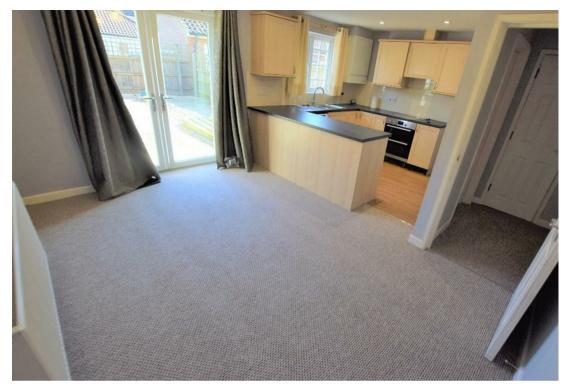

KITCHEN DINER 18'3 x 13'3 (5.56m x 4.04m) Double glazed double opening doors to garden. Double glazed window to rear. Range of fitted wall and base units.

**LANDING** Doors to all first floor bedrooms and family bathroom.