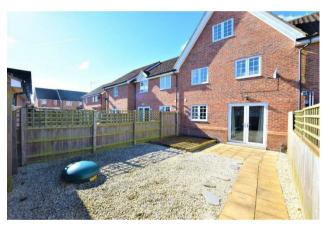

MAIN BEDROOM 12'11 x 11'4 (3.94m x 3.45m) Double glazed window to rear overlooking the rear garden.

**OUTSIDE** The rear garden is enclosed with paving and shingle GROUND FLOOR 464 sq.ft. (43.1 sq.m.) approx.