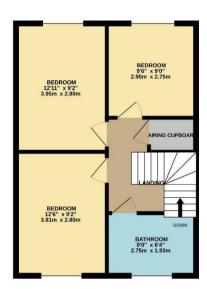

**FAMILY BATHROOM** 9' x 6'4 (2.74m x 1.93m) Three piece suite. Double glazed window to front.

**BEDROOM** 12'6 x 9'2 (3.81m x 2.79m) Double glazed window to front.

**BEDROOM** 12'11 x 9'2 (3.94m x 2.79m) Double glazed window to rear overlooking garden.

**BEDROOM** 9'6 x 9' (2.90m x 2.74m) Double glazed window to rear overlooking garden.

SECOND FLOOR LANDING Door to

INNER HALLWAY Further door leading to

**BATHROOM** 11'4 x 7'2 ( $3.45m \times 2.18m$ ) Four piece suite comprising bath, shower, sink and WC.