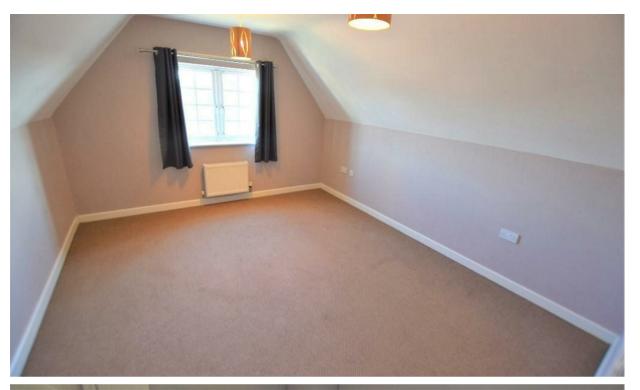

MAIN BEDROOM 12'11 x 11'4 (3.94m x 3.45m) Double glazed window to rear overlooking the rear garden.

**OUTSIDE** The rear garden is enclosed with paving and shingle GROUND FLOOR 464 sq.ft. (43.1 sq.m.) approx.