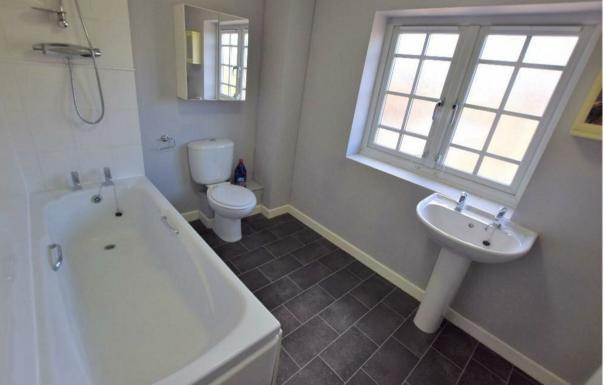

**FAMILY BATHROOM** 9' x 6'4 (2.74m x 1.93m) Three piece suite. Double glazed window to front.

**BEDROOM** 12'6 x 9'2 (3.81m x 2.79m) Double glazed window to front.

**BEDROOM** 12'11 x 9'2 (3.94m x 2.79m) Double glazed window to rear overlooking garden.