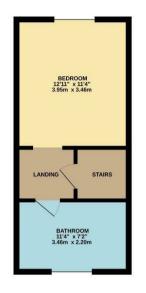

**BEDROOM** 9'6 x 9' (2.90m x 2.74m) Double glazed window to rear overlooking garden.

SECOND FLOOR LANDING Door to

INNER HALLWAY Further door leading to

**BATHROOM** 11'4 x 7'2 ( $3.45m \times 2.18m$ ) Four piece suite comprising bath, shower, sink and WC.

MAIN BEDROOM 12'11 x 11'4 (3.94m x 3.45m) Double glazed window to rear overlooking the rear garden.

**OUTSIDE** The rear garden is enclosed with paving and shingle GROUND FLOOR 464 sq.ft. (43.1 sq.m.) approx.