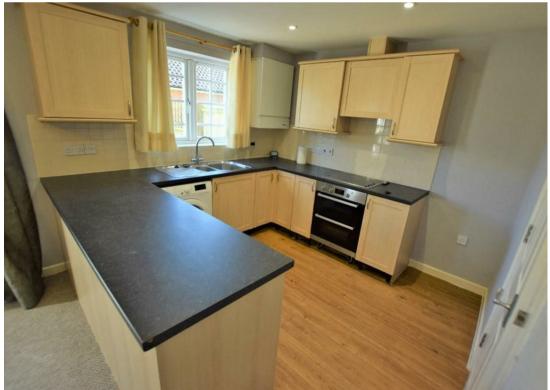

KITCHEN DINER 18'3 x 13'3 (5.56m x 4.04m) Double glazed double opening doors to garden. Double glazed window to rear. Range of fitted wall and base units.

**LANDING** Doors to all first floor bedrooms and family bathroom.