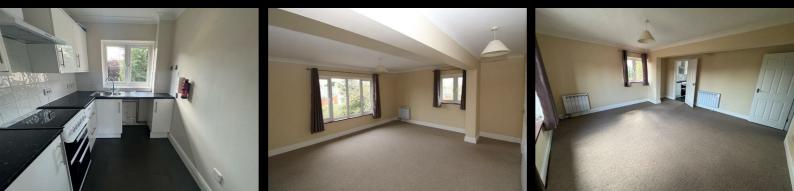

#### LIVING ROOM

Light and airy dual aspect living room with uPVC windows to front and side. x2 modern ECO Ceramic Core Smart programmable electric panel heaters.

#### KITCHEN

Modern kitchen boasting a range of wall mounted and under-counter cabinets beneath roll edge granite effect worktops. Inset stainless sink and 1/2 with drainer and mixer tap over. Electric oven with extractor hood over. Space and plumbing for washing machine/dishwasher and fridge/freezer. uPVC window to rear aspect.