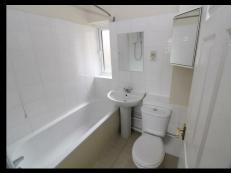

#### MAIN BATHROOM

Three-pieced white suite comprising panelled bath with electric shower over and tile surround, low level WC, pedestal wash hand basin. Obscure uPVC window to rear aspect.