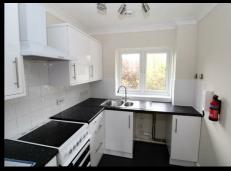

#### KITCHEN

Modern kitchen boasting a range of wall mounted and under-counter cabinets beneath roll edge granite effect worktops. Inset stainless sink and 1/2 with drainer and mixer tap over. Electric oven with extractor hood over. Space and plumbing for washing machine/dishwasher and fridge/freezer. uPVC window to rear aspect.