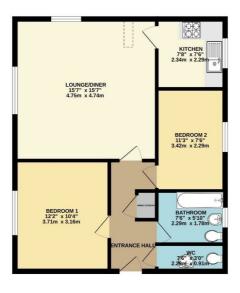

#### **ENTRANCE HALLWAY**

The property is entered via a communal hallway into the spacious entrance hallway of the apartment. This provides access to all of the internal accommodation, and offers electric intercom system & airing cupboard housing a modern KingSpan Slimline Stainless Steel Hot water tank.

#### **BEDROOM 1**

Double bedroom, with modern electric heater, uPVC window to front aspect.

#### **BEDROOM 2**

Second double bedroom with modern electric panel heater, uPVC window to rear aspect.

#### MAIN BATHROOM

Three-pieced white suite comprising panelled bath with electric shower over and tile surround, low level WC, pedestal wash hand basin. Obscure uPVC window to rear aspect.

## CLOAKROOM

With low level WC, pedestal wash hand basin.

> GROUND FLOOR 640 sq.ft. (59.5 sq.m.) approx.

15-17 Eastgate Street, Bury St Edmunds, Suffolk, IP33 1XX Tel: 01284 760770 bury@shiresresidential.com www.shiresresidential.com