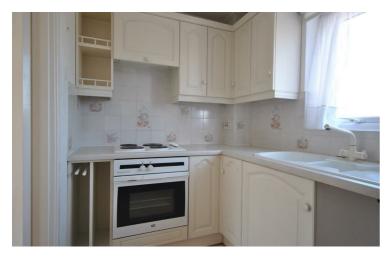

- ENTRANCE HALLWAY
- KITCHEN WITH ELECTRIC OVEN AND HOB, INTEGRATED FRIDGE FREEZER
- FURTHER SINGLE BEDROOM
- ALLOCATED PARKING SPACE, EPC 75C
- MINIMUM TERM TWELVE MONTH TENANCY, COUNCIL TAX BAND B

Council Tax Band: B - EPC Rating: C 76