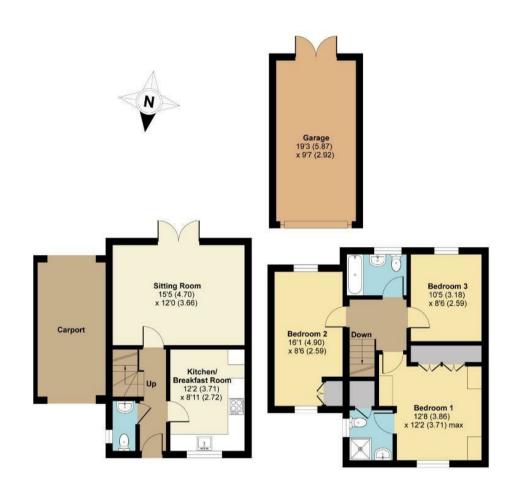

## **ENTRANCE HALLWAY**

The property is accessed via composite door into the spacious internal hallway. Stairs to the first floor. Radiator. Under stair storage. Access to;

## KITCHEN/BREAKFAST ROOM

12'2 x 8'11 (3.71m x 2.72m)

A well equipped kitchen boasting a range of wall mounted and under counter cabinets beneath roll edge wood effect work tops with complimentary tiled splashbacks. Inset stainless steel sink and a half with drainer and mixer tap over. Space and plumbing for both dishwasher and washing machine as well as space for large fridge freezer. Integrated electric oven and gas hob with extractor over. Breakfast bar. Radiator. UPVC window to front aspect.

## SITTING ROOM

15'5 x 12' (4.70m x 3.66m)

A light and airy sitting room with UPVC patio doors to rear garden. Two radiators.

#### **CLOAKROOM**

Low level WC, pedestal wash hand basin with mixer tap over. Radiator. Obscure UPVC window to side aspect.

#### LANDING

Providing access to all of the first floor accommodation. Loft hatch.

## **BEDROOM ONE**

12'8 x 12'2 max (3.86m x 3.71m max)

A spacious main bedroom boasting built in double wardrobes. UPVC window to front aspect. Radiator. Access to;

#### **EN-SUITE**

A modern en-suite boasting a three piece white suite comprising shower cubicle with mains shower. Pedestal wash hand basin. Low level WC. Obscure UPVC window to side aspect. Heated towel rail.

# **BEDROOM TWO**

16'1 x 8'6 (4.90m x 2.59m)

A second double bedroom with double built in wardrobes. Loft hatch giving access to second loft space. Two radiators. UPVC window to rear aspect.

# **BEDROOM THREE**

10'5 x 8'6 (3.18m x 2.59m)

A third double bedroom. Radiator. UPVC window to rear aspect.

# **OUTSIDE**

Externally to the rear the property boasts a fully enclosed rear garden predominantly laid to lawn and spacious patio. Rear access to the garage, (with power and lighting), and gate leading to the car port providing off road parking for two vehicles.

# Lark Close, Stowmarket, IP14

Whilst every attempt has been made to ensure the accuracy of the floor plan contained here, measurements of doors, windows and rooms are approximate and no responsibility is taken for any error, omission or misstatement. These plans are for representation purposes only as defined by RICS Code of Measuring Practice and should be used as such by any prospective purchaser. Specifically no guarantee is given on the total square footage of the property if quoted on this plan. Any figure given is for initial guidance only and should not be relied on as a basis of valuation.