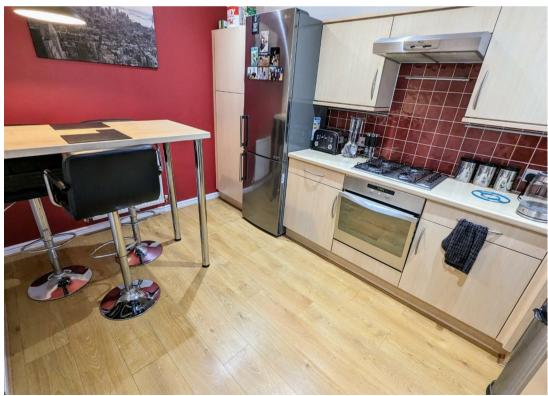

## KITCHEN/BREAKFAST ROOM

12'2 x 8'11 (3.71m x 2.72m)

A well equipped kitchen boasting a range of wall mounted and under counter cabinets beneath roll edge wood effect work tops with complimentary tiled splashbacks. Inset stainless steel sink and a half with drainer and mixer tap over. Space and plumbing for both dishwasher and washing machine as well as space for large fridge freezer. Integrated electric oven and gas hob with extractor over. Breakfast bar. Radiator. UPVC window to front aspect.