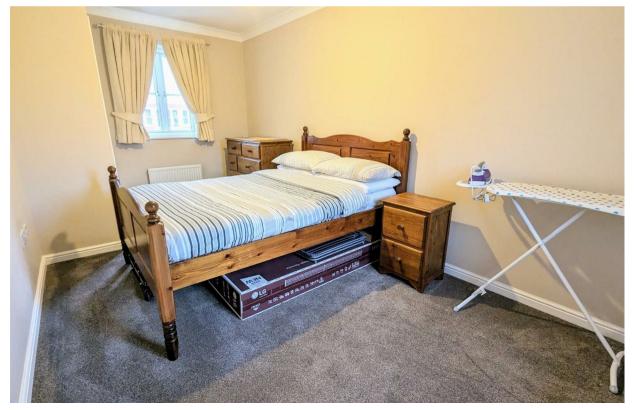

## **BEDROOM ONE**

12'8 x 12'2 max (3.86m x 3.71m max)

A spacious main bedroom boasting built in double wardrobes. UPVC window to front aspect. Radiator. Access to;

#### **EN-SUITE**

A modern en-suite boasting a three piece white suite comprising shower cubicle with mains shower. Pedestal wash hand basin. Low level WC. Obscure UPVC window to side aspect. Heated towel rail.