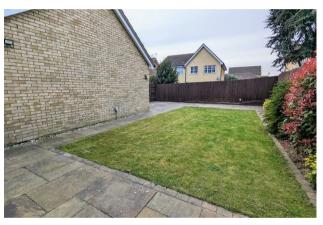

# **OUTSIDE**

Externally to the rear the property boasts a fully enclosed rear garden predominantly laid to lawn and spacious patio. Rear access to the garage, (with power and lighting), and gate leading to the car port providing off road parking for two vehicles.