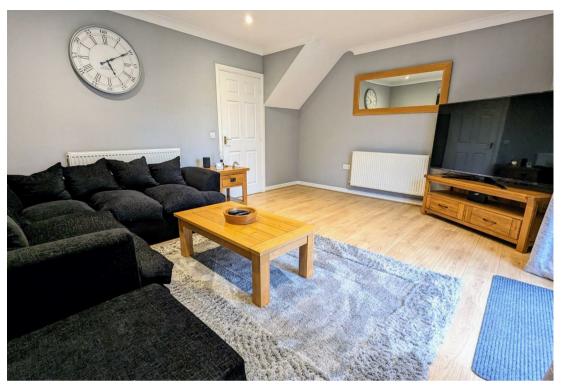

## SITTING ROOM

15'5 x 12' (4.70m x 3.66m)

A light and airy sitting room with UPVC patio doors to rear garden. Two radiators.