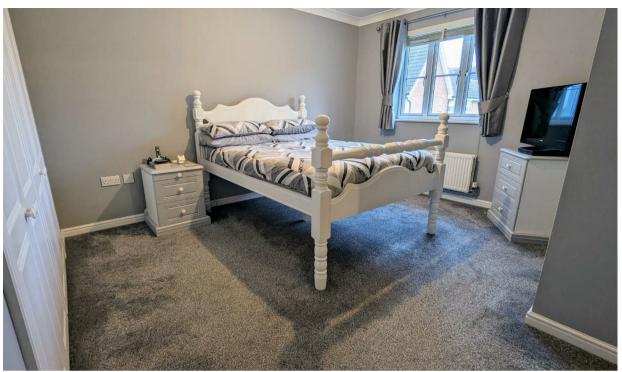

## **BEDROOM ONE**

12'8 x 12'2 max (3.86m x 3.71m max)

A spacious main bedroom boasting built in double wardrobes. UPVC window to front aspect. Radiator. Access to;