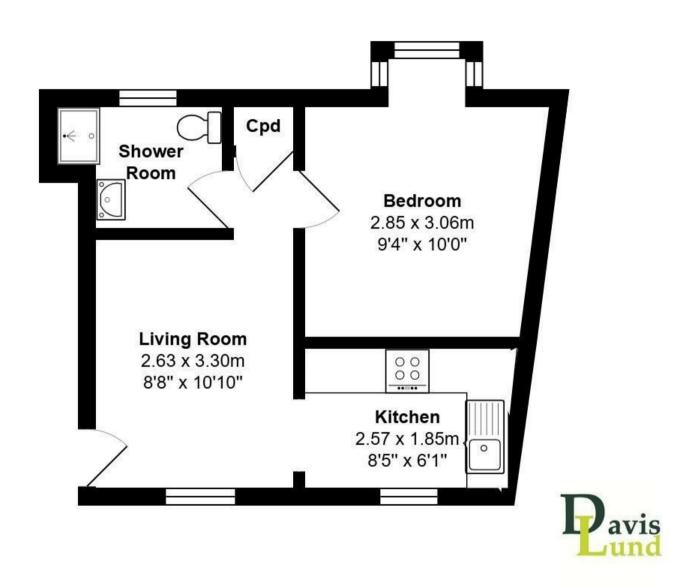

On the ground floor there is a communal entrance hall, leading to just a handful of apartments. The apartment itself consists of a living room with exposed ceiling beam, leading open plan into the kitchen, which is fitted with a range of units and also offers an integrated oven and hob. There is an inner hallway with an airing cupboard housing the hot water system, a double bedroom and also the part tiled shower room, fitted with a white suite.