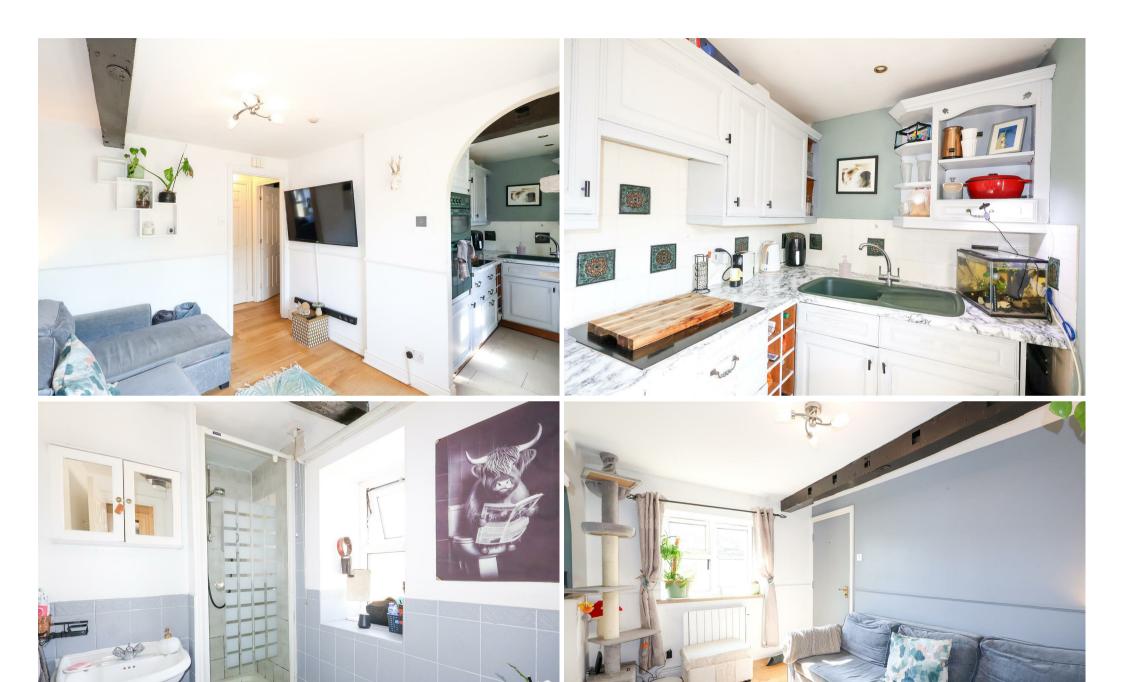

On the ground floor there is a communal entrance hall, leading to just a handful of apartments. The apartment itself consists of a living room with exposed ceiling beam, leading open plan into the kitchen, which is fitted with a range of units and also offers an integrated oven and hob. There is an inner hallway with an airing cupboard housing the hot water system, a double bedroom and also the part tiled shower room, fitted with a white suite.