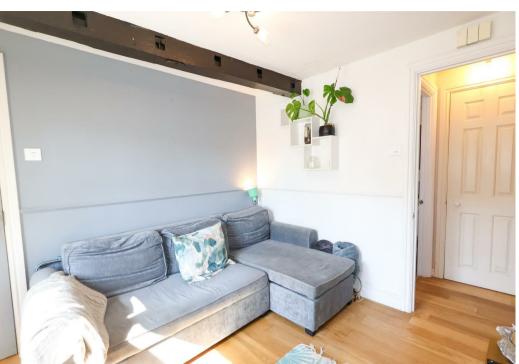

On the ground floor there is a communal entrance hall, leading to just a handful of apartments. The apartment itself consists of a living room with exposed ceiling beam, leading open plan into the kitchen, which is fitted with a range of units and also offers an integrated oven and hob. There is an inner hallway with an airing cupboard housing the hot water system, a double bedroom and also the part tiled shower room, fitted with a white suite.