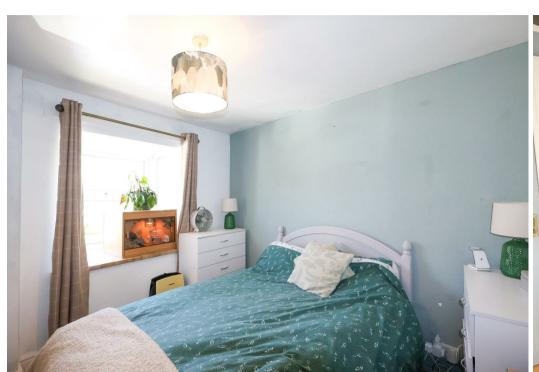

On the ground floor there is a communal entrance hall, leading to just a handful of apartments. The apartment itself consists of a living room with exposed ceiling beam, leading open plan into the kitchen, which is fitted with a range of units and also offers an integrated oven and hob. There is an inner hallway with an airing cupboard housing the hot water system, a double bedroom and also the part tiled shower room, fitted with a white suite.