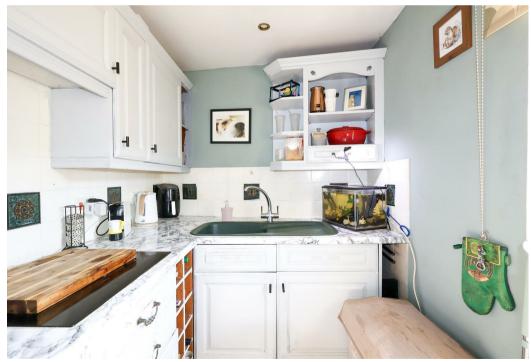

On the ground floor there is a communal entrance hall, leading to just a handful of apartments. The apartment itself consists of a living room with exposed ceiling beam, leading open plan into the kitchen, which is fitted with a range of units and also offers an integrated oven and hob. There is an inner hallway with an airing cupboard housing the hot water system, a double bedroom and also the part tiled shower room, fitted with a white suite.