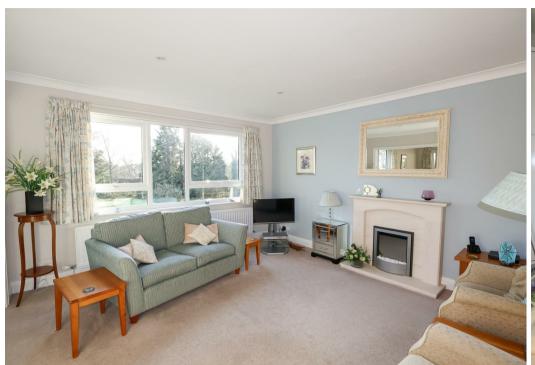

On the ground floor, access is available into a communal entrance hall, servicing just a handful of apartments and with stairs rising to the first floor. Access is available into the private entrance hall and inner hallway beyond, with fitted storage cupboards and a stylishly fitted WC. The open plan lounge/diner offers double aspect views over the grounds and is flooded with light through large windows, whilst also offering a fireplace with electric fire. Two doors lead into the modern kitchen, again enjoying lovely views and fitted with a range of units and integrated appliances. The utility room comes fitted with units to match, housing the gas central heating boiler and with space and plumbing for a washing machine and dryer, plus space for a freezer. The main bedroom is a fantastic size, fitted with an extensive range of furniture, whilst the guest bedroom is also a great size, again offering fitted wardrobes. The modern shower room completes the layout, again fitted to a high standard, with quality fixtures and fittings used.