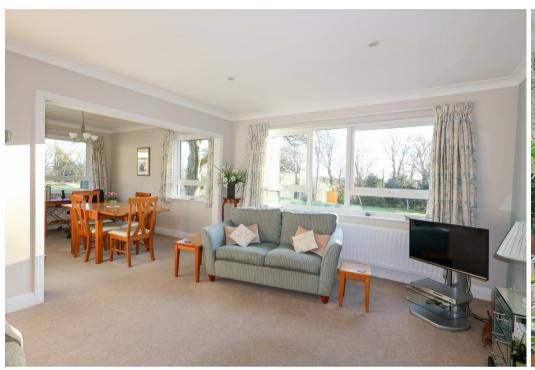

On the ground floor, access is available into a communal entrance hall, servicing just a handful of apartments and with stairs rising to the first floor. Access is available into the private entrance hall and inner hallway beyond, with fitted storage cupboards and a stylishly fitted WC. The open plan lounge/diner offers double aspect views over the grounds and is flooded with light through large windows, whilst also offering a fireplace with electric fire. Two doors lead into the modern kitchen, again enjoying lovely views and fitted with a range of units and integrated appliances. The utility room comes fitted with units to match, housing the gas central heating boiler and with space and plumbing for a washing machine and dryer, plus space for a freezer. The main bedroom is a fantastic size, fitted with an extensive range of furniture, whilst the guest bedroom is also a great size, again offering fitted wardrobes. The modern shower room completes the layout, again fitted to a high standard, with quality fixtures and fittings used.