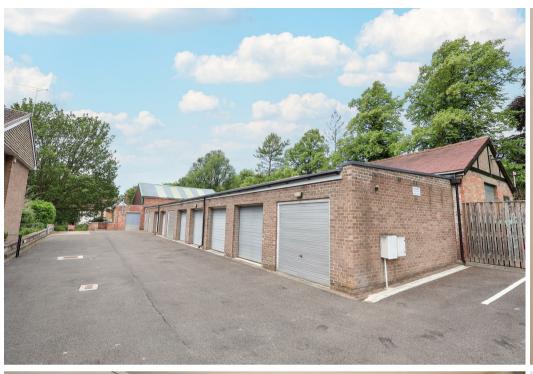

Located just a short flat walk from the city centre, the property is ideally situated for access to Ripon's array of shops of amenities, with the benefit of not having to drive. Externally The property is surrounded by well kept gardens, whilst a single garage (with power and electric door) and parking are also available.