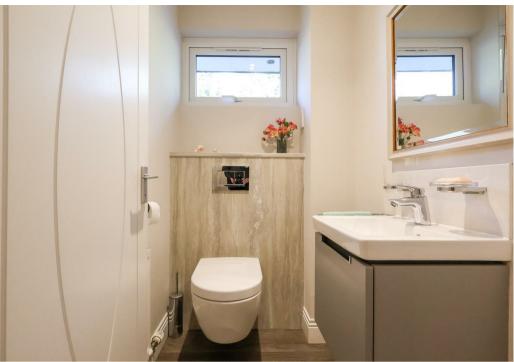

On the ground floor, access is available into a communal entrance hall, servicing just a handful of apartments and with stairs rising to the first floor. Access is available into the private entrance hall and inner hallway beyond, with fitted storage cupboards and a stylishly fitted WC. The open plan lounge/diner offers double aspect views over the grounds and is flooded with light through large windows, whilst also offering a fireplace with electric fire. Two doors lead into the modern kitchen, again enjoying lovely views and fitted with a range of units and integrated appliances. The utility room comes fitted with units to match, housing the gas central heating boiler and with space and plumbing for a washing machine and dryer, plus space for a freezer. The main bedroom is a fantastic size, fitted with an extensive range of furniture, whilst the guest bedroom is also a great size, again offering fitted wardrobes. The modern shower room completes the layout, again fitted to a high standard, with quality fixtures and fittings used.