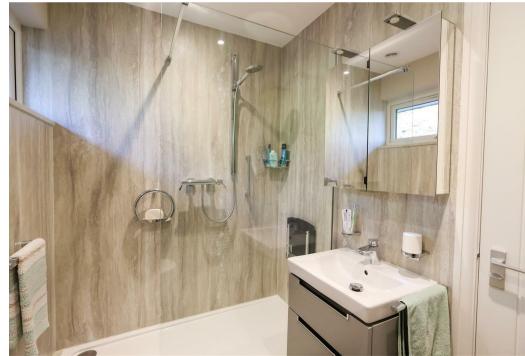

The apartment is ideal for purchasers looking for single floor living, but at over 1200 square feet, not wanting to downsize to a property too compact. The accommodation has been much improved in recent years, with the shower room, utility, kitchen and WC all being updated to a very high standard, along with neutral décor throughout. The apartment is an ideal turn key property, for those looking to move straight in.

On the ground floor, access is available into a communal entrance hall, servicing just a handful of apartments and with stairs rising to the first floor. Access is available into the private entrance hall and inner hallway beyond, with fitted storage cupboards and a stylishly fitted WC. The open plan lounge/diner offers double aspect views over the grounds and is flooded with light through large windows, whilst also offering a fireplace with electric fire. Two doors lead into the modern kitchen, again enjoying lovely views and fitted with a range of units and integrated appliances. The utility room comes fitted with units to match, housing the gas central heating boiler and with space and plumbing for a washing machine and dryer, plus space for a freezer. The main bedroom is a fantastic size, fitted with an extensive range of furniture, whilst the guest bedroom is also a great size, again offering fitted wardrobes. The modern shower room completes the layout, again fitted to a high standard, with quality fixtures and fittings used.