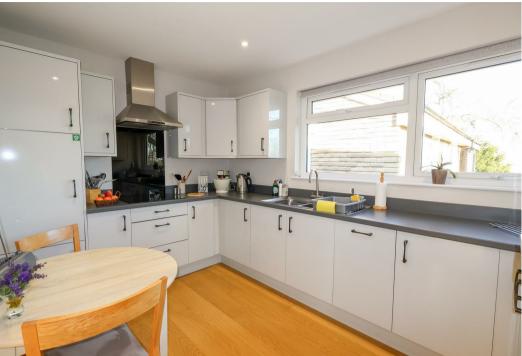

The apartment is ideal for purchasers looking for single floor living, but at over 1200 square feet, not wanting to downsize to a property too compact. The accommodation has been much improved in recent years, with the shower room, utility, kitchen and WC all being updated to a very high standard, along with neutral décor throughout. The apartment is an ideal turn key property, for those looking to move straight in.

On the ground floor, access is available into a communal entrance hall, servicing just a handful of apartments and with stairs rising to the first floor. Access is available into the private entrance hall and inner hallway beyond, with fitted storage cupboards and a stylishly fitted WC. The open plan lounge/diner offers double aspect views over the grounds and is flooded with light through large windows, whilst also offering a fireplace with electric fire. Two doors lead into the modern kitchen, again enjoying lovely views and fitted with a range of units and integrated appliances. The utility room comes fitted with units to match, housing the gas central heating boiler and with space and plumbing for a washing machine and dryer, plus space for a freezer. The main bedroom is a fantastic size, fitted with an extensive range of furniture, whilst the guest bedroom is also a great size, again offering fitted wardrobes. The modern shower room completes the layout, again fitted to a high standard, with quality fixtures and fittings used.