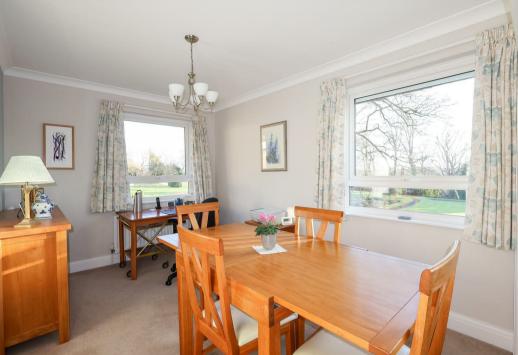

On the ground floor, access is available into a communal entrance hall, servicing just a handful of apartments and with stairs rising to the first floor. Access is available into the private entrance hall and inner hallway beyond, with fitted storage cupboards and a stylishly fitted WC. The open plan lounge/diner offers double aspect views over the grounds and is flooded with light through large windows, whilst also offering a fireplace with electric fire. Two doors lead into the modern kitchen, again enjoying lovely views and fitted with a range of units and integrated appliances. The utility room comes fitted with units to match, housing the gas central heating boiler and with space and plumbing for a washing machine and dryer, plus space for a freezer. The main bedroom is a fantastic size, fitted with an extensive range of furniture, whilst the guest bedroom is also a great size, again offering fitted wardrobes. The modern shower room completes the layout, again fitted to a high standard, with quality fixtures and fittings used.