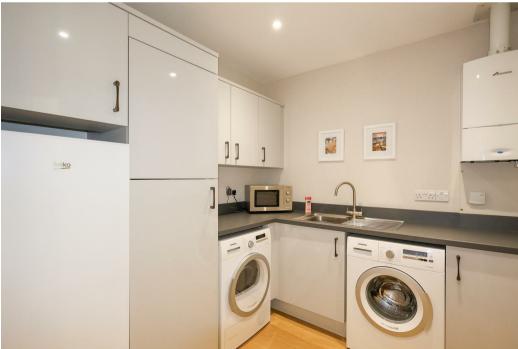

On the ground floor, access is available into a communal entrance hall, servicing just a handful of apartments and with stairs rising to the first floor. Access is available into the private entrance hall and inner hallway beyond, with fitted storage cupboards and a stylishly fitted WC. The open plan lounge/diner offers double aspect views over the grounds and is flooded with light through large windows, whilst also offering a fireplace with electric fire. Two doors lead into the modern kitchen, again enjoying lovely views and fitted with a range of units and integrated appliances. The utility room comes fitted with units to match, housing the gas central heating boiler and with space and plumbing for a washing machine and dryer, plus space for a freezer. The main bedroom is a fantastic size, fitted with an extensive range of furniture, whilst the guest bedroom is also a great size, again offering fitted wardrobes. The modern shower room completes the layout, again fitted to a high standard, with quality fixtures and fittings used.