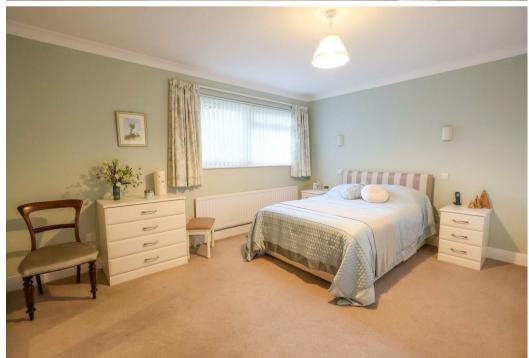

On the ground floor, access is available into a communal entrance hall, servicing just a handful of apartments and with stairs rising to the first floor. Access is available into the private entrance hall and inner hallway beyond, with fitted storage cupboards and a stylishly fitted WC. The open plan lounge/diner offers double aspect views over the grounds and is flooded with light through large windows, whilst also offering a fireplace with electric fire. Two doors lead into the modern kitchen, again enjoying lovely views and fitted with a range of units and integrated appliances. The utility room comes fitted with units to match, housing the gas central heating boiler and with space and plumbing for a washing machine and dryer, plus space for a freezer. The main bedroom is a fantastic size, fitted with an extensive range of furniture, whilst the guest bedroom is also a great size, again offering fitted wardrobes. The modern shower room completes the layout, again fitted to a high standard, with quality fixtures and fittings used.