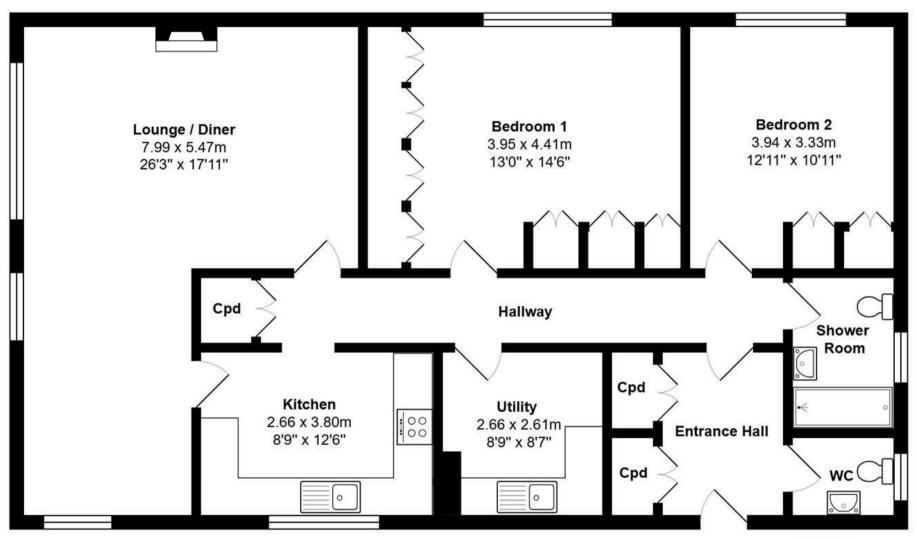

The apartment is ideal for purchasers looking for single floor living, but at over 1200 square feet, not wanting to downsize to a property too compact. The accommodation has been much improved in recent years, with the shower room, utility, kitchen and WC all being updated to a very high standard, along with neutral décor throughout. The apartment is an ideal turn key property, for those looking to move straight in.

On the ground floor, access is available into a communal entrance hall, servicing just a handful of apartments and with stairs rising to the first floor. Access is available into the private entrance hall and inner hallway beyond, with fitted storage cupboards and a stylishly fitted WC. The open plan lounge/diner offers double aspect views over the grounds and is flooded with light through large windows, whilst also offering a fireplace with electric fire. Two doors lead into the modern kitchen, again enjoying lovely views and fitted with a range of units and integrated appliances. The utility room comes fitted with units to match, housing the gas central heating boiler and with space and plumbing for a washing machine and dryer, plus space for a freezer. The main bedroom is a fantastic size, fitted with an extensive range of furniture, whilst the guest bedroom is also a great size, again offering fitted wardrobes. The modern shower room completes the layout, again fitted to a high standard, with quality fixtures and fittings used.