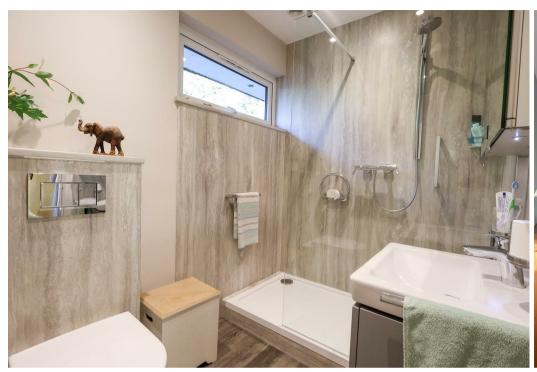

On the ground floor, access is available into a communal entrance hall, servicing just a handful of apartments and with stairs rising to the first floor. Access is available into the private entrance hall and inner hallway beyond, with fitted storage cupboards and a stylishly fitted WC. The open plan lounge/diner offers double aspect views over the grounds and is flooded with light through large windows, whilst also offering a fireplace with electric fire. Two doors lead into the modern kitchen, again enjoying lovely views and fitted with a range of units and integrated appliances. The utility room comes fitted with units to match, housing the gas central heating boiler and with space and plumbing for a washing machine and dryer, plus space for a freezer. The main bedroom is a fantastic size, fitted with an extensive range of furniture, whilst the guest bedroom is also a great size, again offering fitted wardrobes. The modern shower room completes the layout, again fitted to a high standard, with quality fixtures and fittings used.