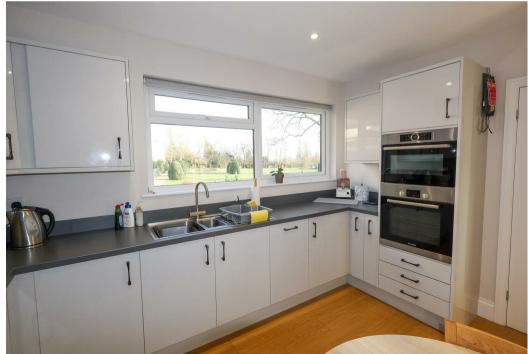

On the ground floor, access is available into a communal entrance hall, servicing just a handful of apartments and with stairs rising to the first floor. Access is available into the private entrance hall and inner hallway beyond, with fitted storage cupboards and a stylishly fitted WC. The open plan lounge/diner offers double aspect views over the grounds and is flooded with light through large windows, whilst also offering a fireplace with electric fire. Two doors lead into the modern kitchen, again enjoying lovely views and fitted with a range of units and integrated appliances. The utility room comes fitted with units to match, housing the gas central heating boiler and with space and plumbing for a washing machine and dryer, plus space for a freezer. The main bedroom is a fantastic size, fitted with an extensive range of furniture, whilst the guest bedroom is also a great size, again offering fitted wardrobes. The modern shower room completes the layout, again fitted to a high standard, with quality fixtures and fittings used.