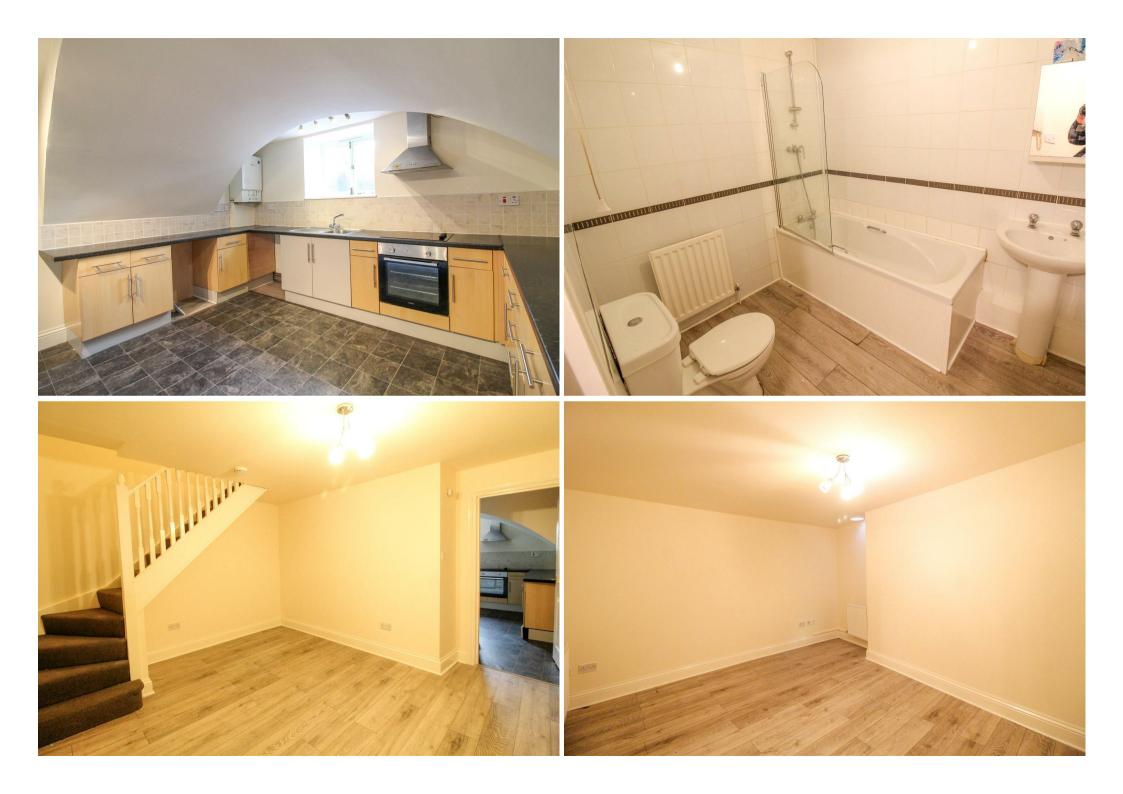

Tucked away from the main road, the apartment enjoys a courtyard setting, whilst being neutrally decorated throughout.

On the ground floor, there is a communal entrance door with an entry phone, leading to a communal hallway. On the first floor, a door leads to the private entrance hall, which leads to the bathroom, fitted with a white suite including a bath with shower over, plus access to two double bedrooms. Stairs from the hallway lead down to the lower floor, which houses the living room, dining room and large kitchen, which offers a range of modern units and some integrated appliances.