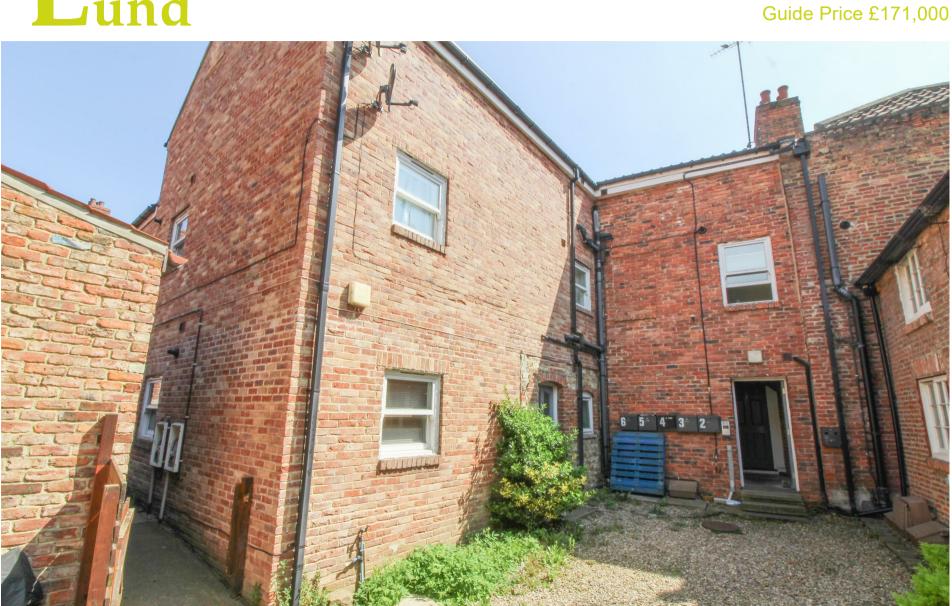

Tucked away from the main road, the apartment enjoys a courtyard setting, whilst being neutrally decorated throughout.

On the ground floor, there is a communal entrance door with an entry phone, leading to a communal hallway. On the first floor, a door leads to the private entrance hall, which leads to the bathroom, fitted with a white suite including a bath with shower over, plus access to two double bedrooms. Stairs from the hallway lead down to the lower floor, which houses the living room, dining room and large kitchen, which offers a range of modern units and some integrated appliances.