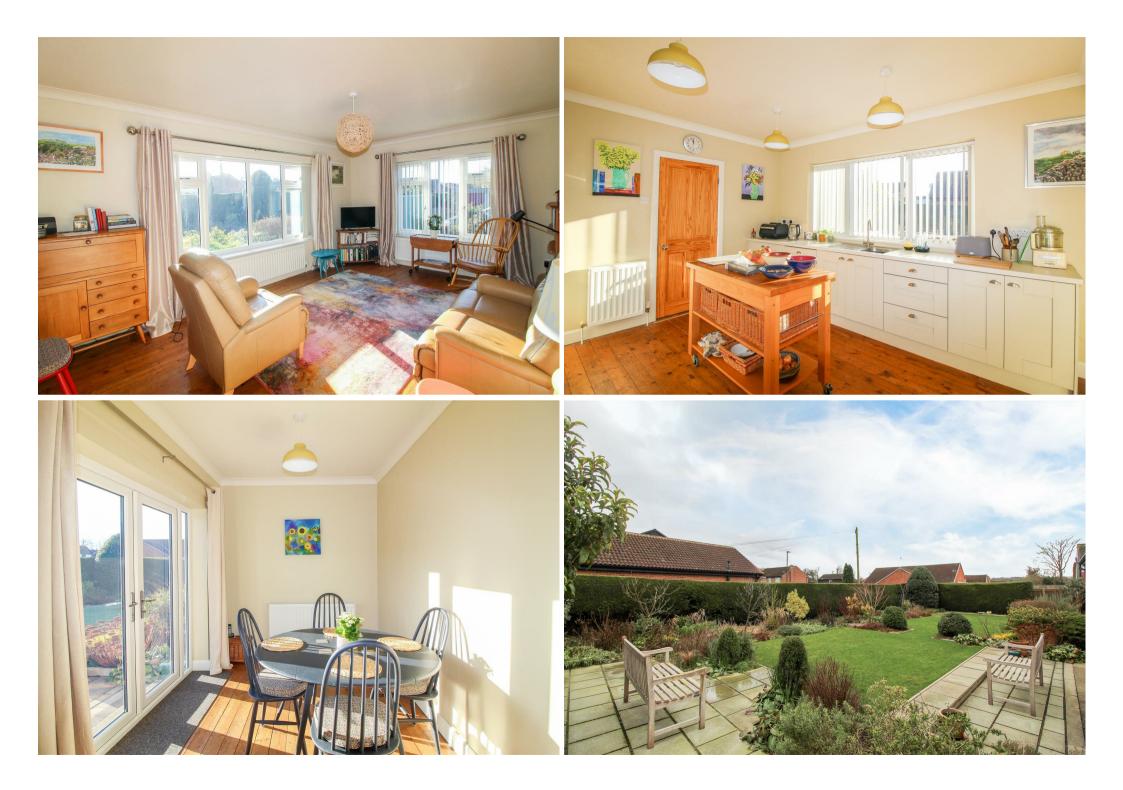

The bungalow also sits on a great size plot, with beautifully kept gardens to three sides and a double driveway providing parking for numerous vehicles.

The main entrance door leads to the entrance porch and spacious entrance hall beyond, with two storage cupboards and staircase leading to the first floor. The double aspect living room is situated to the rear of the bungalow, enjoying views over the gardens. An open plan kitchen/diner provides a great cooking and entertaining space, fitted with a range of modern units and integrated appliances, whilst double doors open onto the patio. There is a matching fitted utility room, which houses the gas central heating boiler, with rear access door and further door into the single garage. There are three bedrooms (one currently utilised as a second living room) to the ground floor and a modern fitted shower room, with large walk in shower cubicle. To the first floor there is a landing, two further bedrooms, one offering a large storage cupboard and a further shower room, again offering a modern suite and finished to a high standard.

Externally a double entrance resin driveway provides parking for several vehicles, whilst also giving access to the garage. Access is available to both sides of the property, the side garden being fairly low maintenance, whilst also offering stocked borders. The enclosed rear garden is a real delight, well established with mature shrubs, perennials and two apple trees. The garden is mainly laid to lawn, with seating areas making the most of the sun throughout the day.