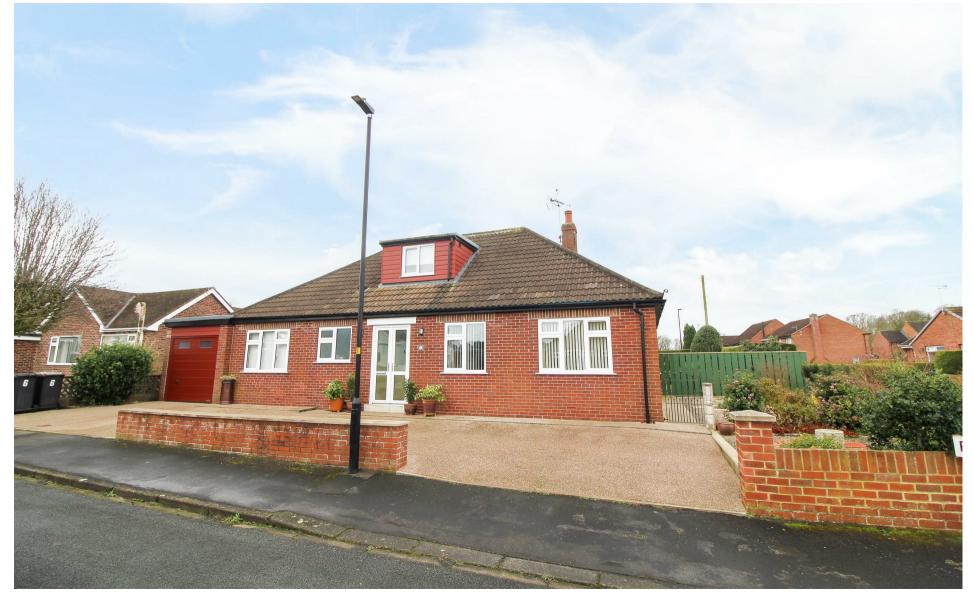

## Accommodation

A fully renovated and completely transformed detached dormer bungalow, situated in a small cul-de-sac and located in a sought after residential area to the south of the city.

As part of the full renovation, the layout has also been reconfigured, now offering extremely spacious and flexible accommodation, extending to approximately 1750 square foot in total, including the integral garage. The property offers five bedrooms in total, whilst one could easily be utilised as a further living room/study, should the new owner(s) wish. The renovation works have been carried out to a high standard and no expense has been spared throughout, which shows in the finished property.

The bungalow also sits on a great size plot, with beautifully kept gardens to three sides and a double driveway providing parking for numerous vehicles.

The main entrance door leads to the entrance porch and spacious entrance hall beyond, with two storage cupboards and staircase leading to the first floor. The double aspect living room is situated to the rear of the bungalow, enjoying views over the gardens. An open plan kitchen/diner provides a great cooking and entertaining space, fitted with a range of modern units and integrated appliances, whilst double doors open onto the patio. There is a matching fitted utility room, which houses the gas central heating boiler, with rear access door and further door into the single garage. There are three bedrooms (one currently utilised as a second living room) to the ground floor and a modern fitted shower room, with large walk in shower cubicle. To the first floor there is a landing, two further bedrooms, one offering a large storage cupboard and a further shower room, again offering a modern suite and finished to a high standard.

Externally a double entrance resin driveway provides parking for several vehicles, whilst also giving access to the garage. Access is available to both sides of the property, the side garden being fairly low maintenance, whilst also offering stocked borders. The enclosed rear garden is a real delight, well established with mature shrubs, perennials and two apple trees. The garden is mainly laid to lawn, with seating areas making the most of the sun throughout the day.