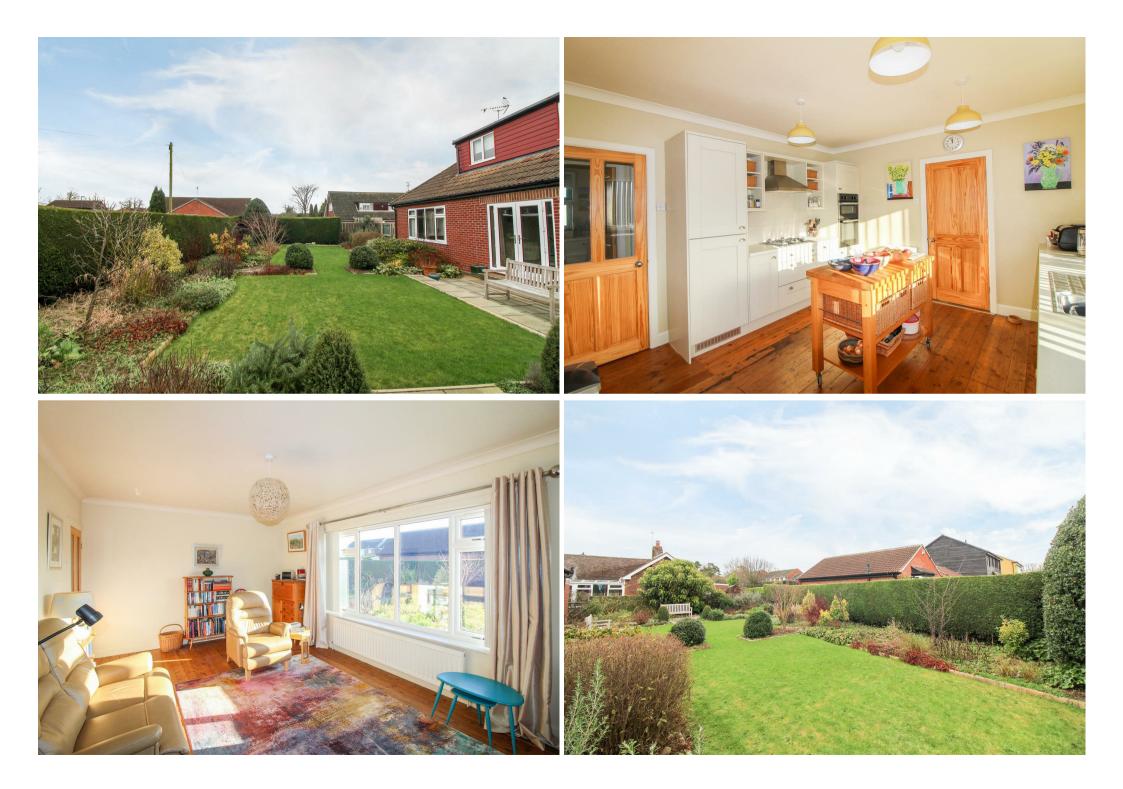

The bungalow also sits on a great size plot, with beautifully kept gardens to three sides and a double driveway providing parking for numerous vehicles.

The main entrance door leads to the entrance porch and spacious entrance hall beyond, with two storage cupboards and staircase leading to the first floor. The double aspect living room is situated to the rear of the bungalow, enjoying views over the gardens. An open plan kitchen/diner provides a great cooking and entertaining space, fitted with a range of modern units and integrated appliances, whilst double doors open onto the patio. There is a matching fitted utility room, which houses the gas central heating boiler, with rear access door and further door into the single garage. There are three bedrooms (one currently utilised as a second living room) to the ground floor and a modern fitted shower room, with large walk in shower cubicle. To the first floor there is a landing, two further bedrooms, one offering a large storage cupboard and a further shower room, again offering a modern suite and finished to a high standard.

Externally a double entrance resin driveway provides parking for several vehicles, whilst also giving access to the garage. Access is available to both sides of the property, the side garden being fairly low maintenance, whilst also offering stocked borders. The enclosed rear garden is a real delight, well established with mature shrubs, perennials and two apple trees. The garden is mainly laid to lawn, with seating areas making the most of the sun throughout the day.