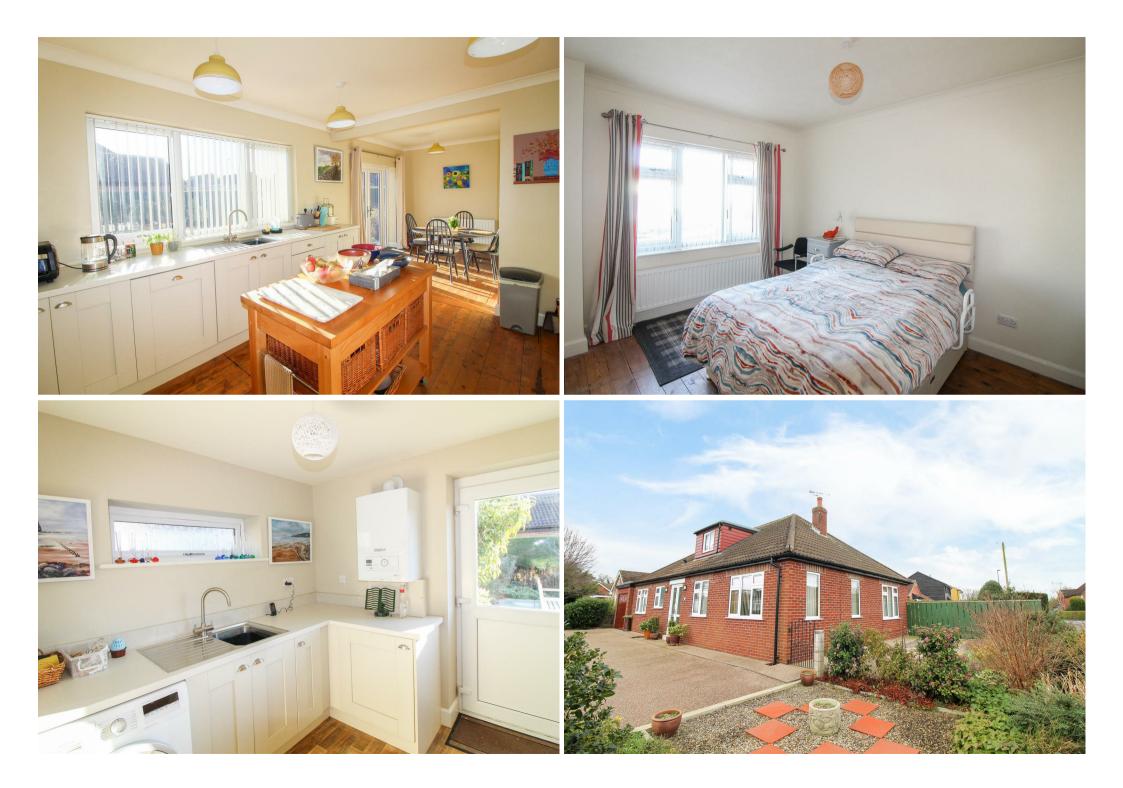

The bungalow also sits on a great size plot, with beautifully kept gardens to three sides and a double driveway providing parking for numerous vehicles.

The main entrance door leads to the entrance porch and spacious entrance hall beyond, with two storage cupboards and staircase leading to the first floor. The double aspect living room is situated to the rear of the bungalow, enjoying views over the gardens. An open plan kitchen/diner provides a great cooking and entertaining space, fitted with a range of modern units and integrated appliances, whilst double doors open onto the patio. There is a matching fitted utility room, which houses the gas central heating boiler, with rear access door and further door into the single garage. There are three bedrooms (one currently utilised as a second living room) to the ground floor and a modern fitted shower room, with large walk in shower cubicle. To the first floor there is a landing, two further bedrooms, one offering a large storage cupboard and a further shower room, again offering a modern suite and finished to a high standard.

Externally a double entrance resin driveway provides parking for several vehicles, whilst also giving access to the garage. Access is available to both sides of the property, the side garden being fairly low maintenance, whilst also offering stocked borders. The enclosed rear garden is a real delight, well established with mature shrubs, perennials and two apple trees. The garden is mainly laid to lawn, with seating areas making the most of the sun throughout the day.