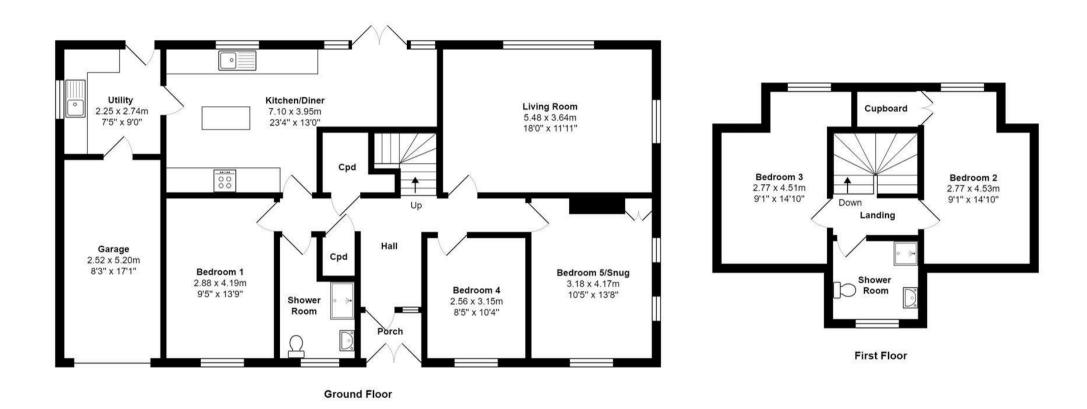

## Accommodation

A fully renovated and completely transformed detached dormer bungalow, situated in a small cul-de-sac and located in a sought after residential area to the south of the city.

As part of the full renovation, the layout has also been reconfigured, now offering extremely spacious and flexible accommodation, extending to approximately 1750 square foot in total, including the integral garage. The property offers five bedrooms in total, whilst one could easily be utilised as a further living room/study, should the new owner(s) wish. The renovation works have been carried out to a high standard and no expense has been spared throughout, which shows in the finished property.

The bungalow also sits on a great size plot, with beautifully kept gardens to three sides and a double driveway providing parking for numerous vehicles.

The main entrance door leads to the entrance porch and spacious entrance hall beyond, with two storage cupboards and staircase leading to the first floor. The double aspect living room is situated to the rear of the bungalow, enjoying views over the gardens. An open plan kitchen/diner provides a great cooking and entertaining space, fitted with a range of modern units and integrated appliances, whilst double doors open onto the patio. There is a matching fitted utility room, which houses the gas central heating boiler, with rear access door and further door into the single garage. There are three bedrooms (one currently utilised as a second living room) to the ground floor and a modern fitted shower room, with large walk in shower cubicle. To the first floor there is a landing, two further bedrooms, one offering a large storage cupboard and a further shower room, again offering a modern suite and finished to a high standard.