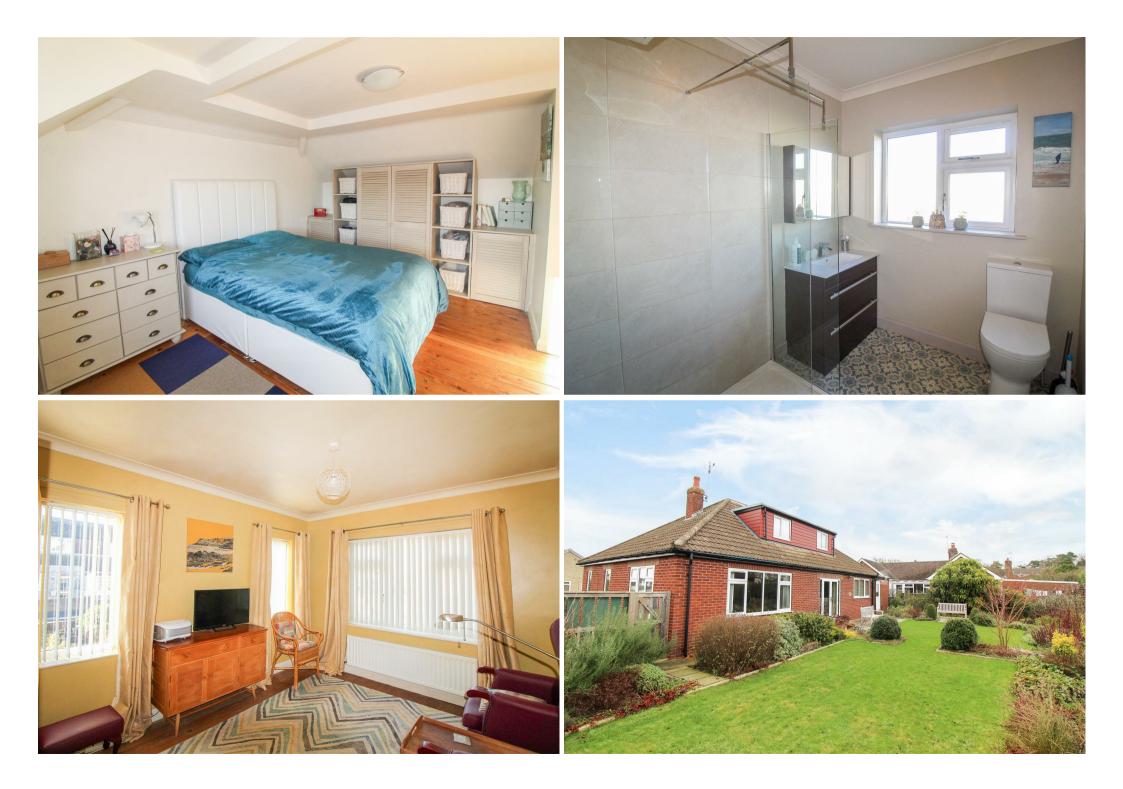

The bungalow also sits on a great size plot, with beautifully kept gardens to three sides and a double driveway providing parking for numerous vehicles.

The main entrance door leads to the entrance porch and spacious entrance hall beyond, with two storage cupboards and staircase leading to the first floor. The double aspect living room is situated to the rear of the bungalow, enjoying views over the gardens. An open plan kitchen/diner provides a great cooking and entertaining space, fitted with a range of modern units and integrated appliances, whilst double doors open onto the patio. There is a matching fitted utility room, which houses the gas central heating boiler, with rear access door and further door into the single garage. There are three bedrooms (one currently utilised as a second living room) to the ground floor and a modern fitted shower room, with large walk in shower cubicle. To the first floor there is a landing, two further bedrooms, one offering a large storage cupboard and a further shower room, again offering a modern suite and finished to a high standard.

Externally a double entrance resin driveway provides parking for several vehicles, whilst also giving access to the garage. Access is available to both sides of the property, the side garden being fairly low maintenance, whilst also offering stocked borders. The enclosed rear garden is a real delight, well established with mature shrubs, perennials and two apple trees. The garden is mainly laid to lawn, with seating areas making the most of the sun throughout the day.