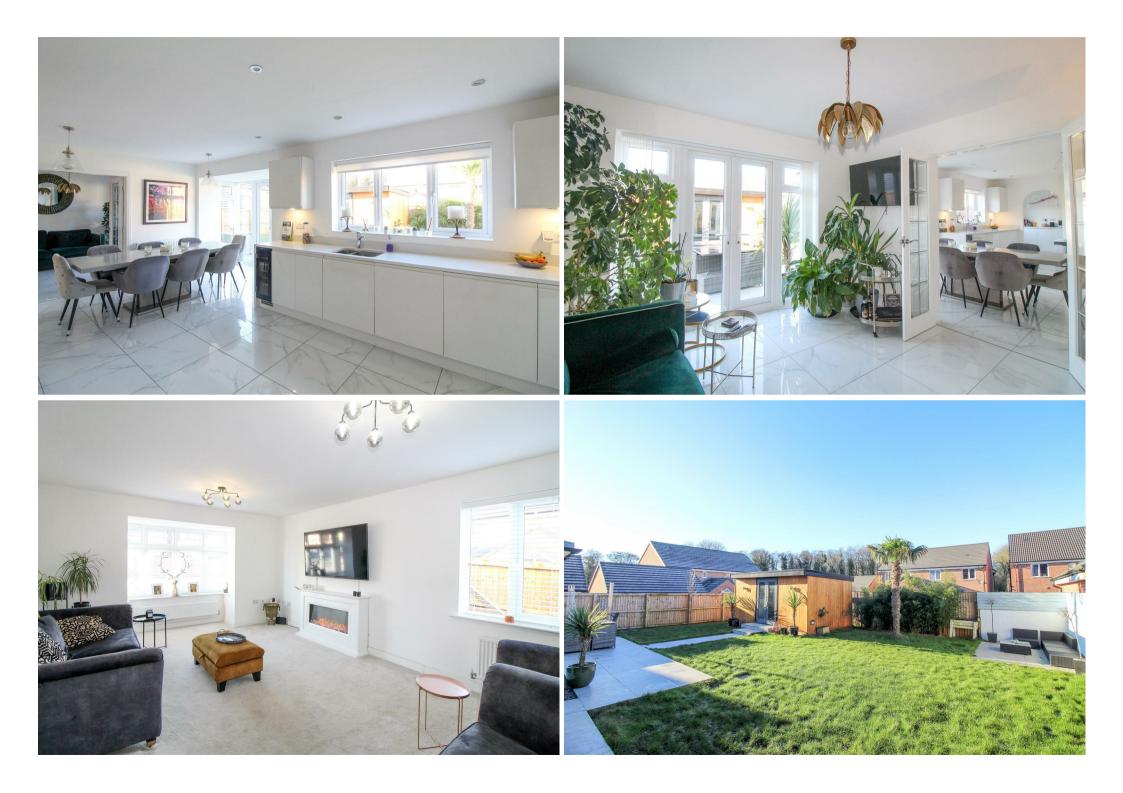

The spacious property reveals a light and airy interior, with open plan living spaces flowing beautifully to the ground floor, ideal for modern family life. The property extends to approximately 2500 square foot in total, including the integral double garage. A quality insulated garden room has also been added, currently utilised as a home bar, but sure to suit a number of uses and it really is a great addition.

On the ground floor there is a grand main entrance hall, with tiled floor and stairs rising to the galleried landing. The double aspect living room is situated to the front of the house, whilst the rear of the property houses the open plan kitchen/diner/family room, with double door access to a further living room, making an ideal entertaining space. The kitchen comes fitted with a range of stylish units and equipped with integrated appliances, whilst there is a utility room with access to the rear garden, cloakroom/WC and double garage. To the first floor there is a large galleried landing with loft access, main bedroom with dressing area/fitted wardrobes and an ensuite shower room, five further bedrooms (two sharing a Jack and Jill shower room) and the stylish house bathroom, part tiled and fitted with a white suite, including a bath and separate shower.

Stepping outside, there is an open lawned garden to the front of the house, whilst a block paved driveway provides parking and access to the garages. The lovely enclosed rear garden is mainly laid to lawn, with two extensive patio seating areas, which make the most of the sun throughout the day.