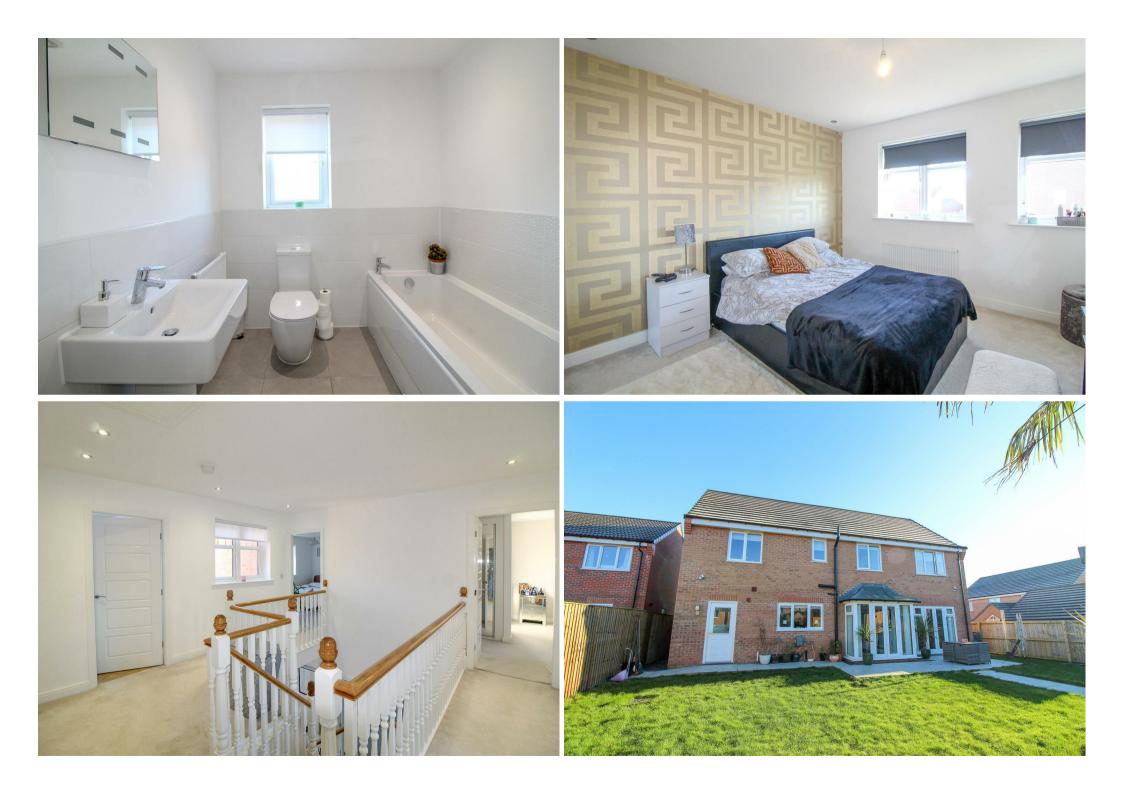

The spacious property reveals a light and airy interior, with open plan living spaces flowing beautifully to the ground floor, ideal for modern family life. The property extends to approximately 2500 square foot in total, including the integral double garage. A quality insulated garden room has also been added, currently utilised as a home bar, but sure to suit a number of uses and it really is a great addition.

On the ground floor there is a grand main entrance hall, with tiled floor and stairs rising to the galleried landing. The double aspect living room is situated to the front of the house, whilst the rear of the property houses the open plan kitchen/diner/family room, with double door access to a further living room, making an ideal entertaining space. The kitchen comes fitted with a range of stylish units and equipped with integrated appliances, whilst there is a utility room with access to the rear garden, cloakroom/WC and double garage. To the first floor there is a large galleried landing with loft access, main bedroom with dressing area/fitted wardrobes and an ensuite shower room, five further bedrooms (two sharing a Jack and Jill shower room) and the stylish house bathroom, part tiled and fitted with a white suite, including a bath and separate shower.

Stepping outside, there is an open lawned garden to the front of the house, whilst a block paved driveway provides parking and access to the garages. The lovely enclosed rear garden is mainly laid to lawn, with two extensive patio seating areas, which make the most of the sun throughout the day.