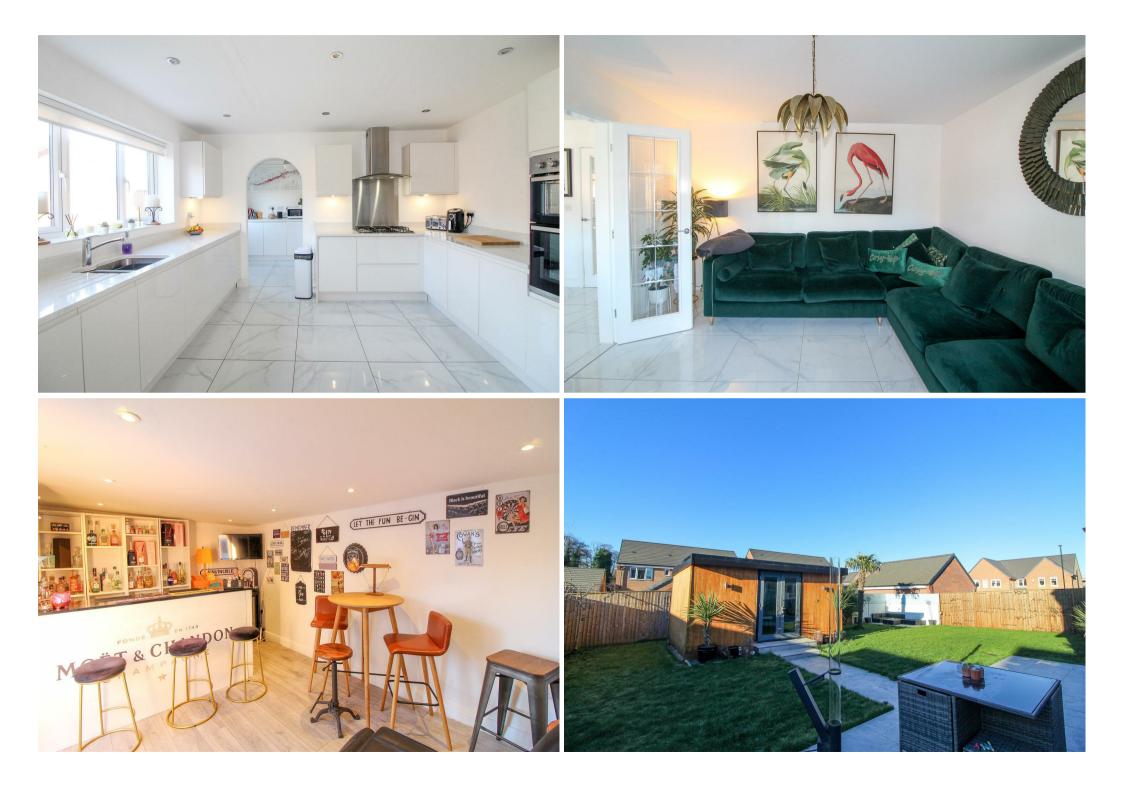

The spacious property reveals a light and airy interior, with open plan living spaces flowing beautifully to the ground floor, ideal for modern family life. The property extends to approximately 2500 square foot in total, including the integral double garage. A quality insulated garden room has also been added, currently utilised as a home bar, but sure to suit a number of uses and it really is a great addition.

On the ground floor there is a grand main entrance hall, with tiled floor and stairs rising to the galleried landing. The double aspect living room is situated to the front of the house, whilst the rear of the property houses the open plan kitchen/diner/family room, with double door access to a further living room, making an ideal entertaining space. The kitchen comes fitted with a range of stylish units and equipped with integrated appliances, whilst there is a utility room with access to the rear garden, cloakroom/WC and double garage. To the first floor there is a large galleried landing with loft access, main bedroom with dressing area/fitted wardrobes and an ensuite shower room, five further bedrooms (two sharing a Jack and Jill shower room) and the stylish house bathroom, part tiled and fitted with a white suite, including a bath and separate shower.

Stepping outside, there is an open lawned garden to the front of the house, whilst a block paved driveway provides parking and access to the garages. The lovely enclosed rear garden is mainly laid to lawn, with two extensive patio seating areas, which make the most of the sun throughout the day.