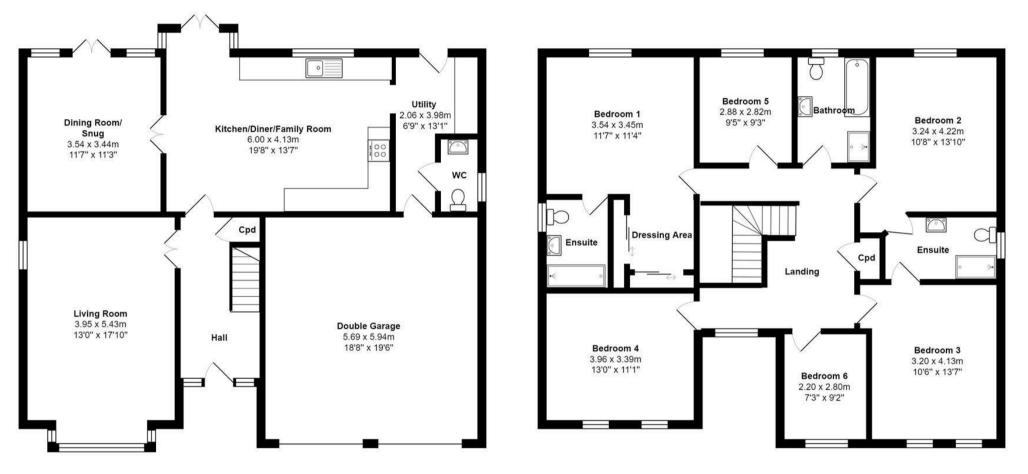

On the ground floor there is a grand main entrance hall, with tiled floor and stairs rising to the galleried landing. The double aspect living room is situated to the front of the house, whilst the rear of the property houses the open plan kitchen/diner/family room, with double door access to a further living room, making an ideal entertaining space. The kitchen comes fitted with a range of stylish units and equipped with integrated appliances, whilst there is a utility room with access to the rear garden, cloakroom/WC and double garage. To the first floor there is a large galleried landing with loft access, main bedroom with dressing area/fitted wardrobes and an ensuite shower room, five further bedrooms (two sharing a Jack and Jill shower room) and the stylish house bathroom, part tiled and fitted with a white suite, including a bath and separate shower.

Stepping outside, there is an open lawned garden to the front of the house, whilst a block paved driveway provides parking and access to the garages. The lovely enclosed rear garden is mainly laid to lawn, with two extensive patio seating areas, which make the most of the sun throughout the day.

First Floor

VIEWING BY APPOINTMENT ONLY - 01765 602233 - sales@davislund.co.uk - www.davislund.co.uk

**MONEY LAUNDERING REGULATIONS 2003** - Intending purchasers will be asked to produce identification and proof of financial status when an offer is received. We would ask for your co-operation in order that there will be no delay in agreeing the sale.