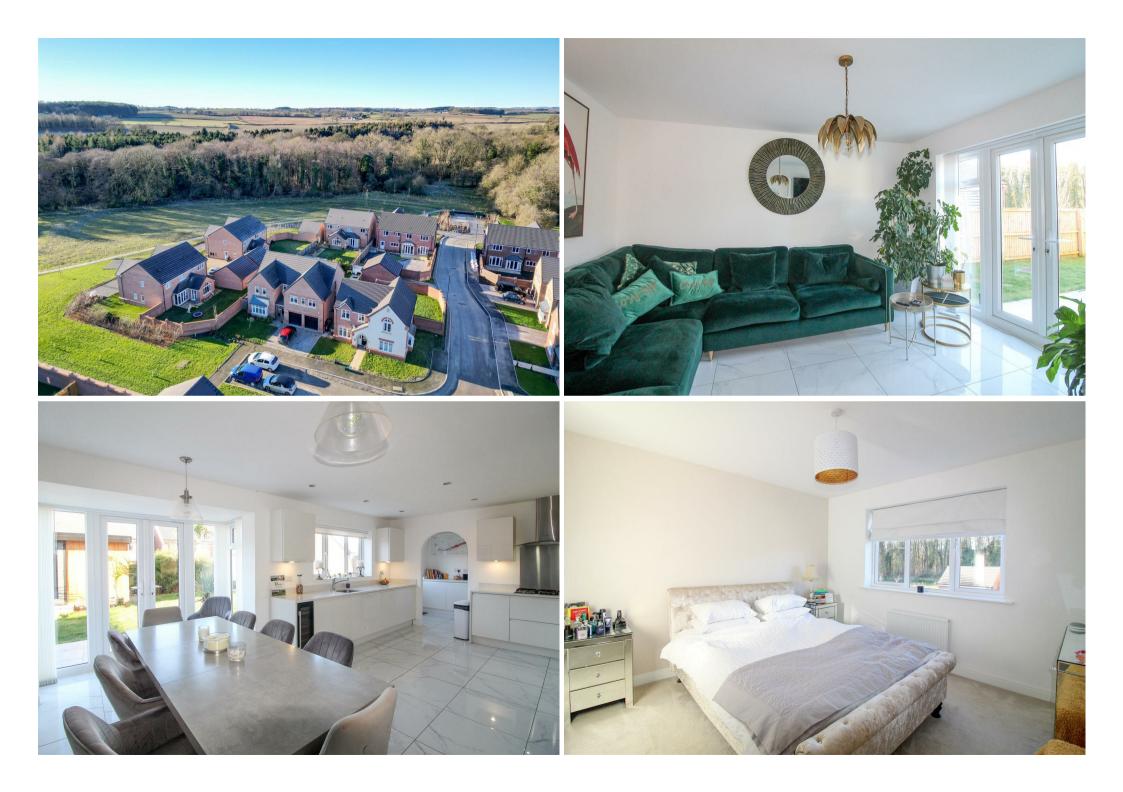

On the ground floor there is a grand main entrance hall, with tiled floor and stairs rising to the galleried landing. The double aspect living room is situated to the front of the house, whilst the rear of the property houses the open plan kitchen/diner/family room, with double door access to a further living room, making an ideal entertaining space. The kitchen comes fitted with a range of stylish units and equipped with integrated appliances, whilst there is a utility room with access to the rear garden, cloakroom/WC and double garage. To the first floor there is a large galleried landing with loft access, main bedroom with dressing area/fitted wardrobes and an ensuite shower room, five further bedrooms (two sharing a Jack and Jill shower room) and the stylish house bathroom, part tiled and fitted with a white suite, including a bath and separate shower.

Stepping outside, there is an open lawned garden to the front of the house, whilst a block paved driveway provides parking and access to the garages. The lovely enclosed rear garden is mainly laid to lawn, with two extensive patio seating areas, which make the most of the sun throughout the day.

The Bishop's Glade development is located on the Western edge of the city, approximately one mile from the city centre, with both the highly regarded Ripon Grammar School and Outwood Academy just a short walk away. The property is also ideally placed for country walks, including fields and the riverside walks available within seconds, ideal for dog owners.