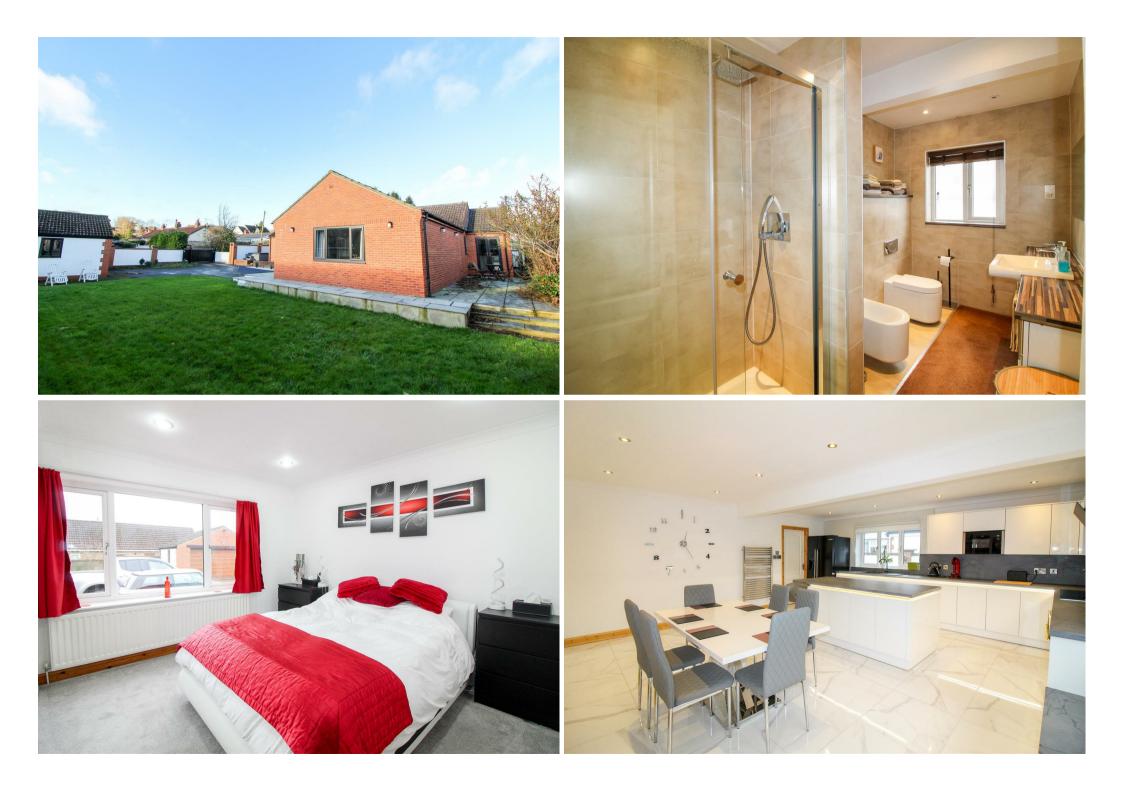

Internally the bungalow offers a spacious reception hall with double doors leading to large family/entertainment room, overlooking the gardens. There is a stunning open plan kitchen/diner to the rear of property, fitted with a range of modern units and some integrated appliances, whilst patio doors lead to a further private patio seating area, plus there is a well equipped utility room, with rear access door. There is a stylish fully tiled bathroom with both a large bath and walk in shower, whilst the good size living room features a fireplace with gas fire and sliding door access to outside. The study/bedroom 5 is accessed off the living room, whilst the inner hallway leads to four further good size bedrooms (three with fitted storage) and large shower room, again stylishly fitted with a white suite and large walk in shower. The property offers gas central heating and double glazing, whilst solar panels are also in place.

Externally lane access is available off Lark Lane, leading through electric gates to the driveway parking for several vehicles and single detached garage. There are good size gardens, mainly laid to lawn, whilst there are a number of patio seating options, plus a further decked entertainment area, currently housing a hot tub.