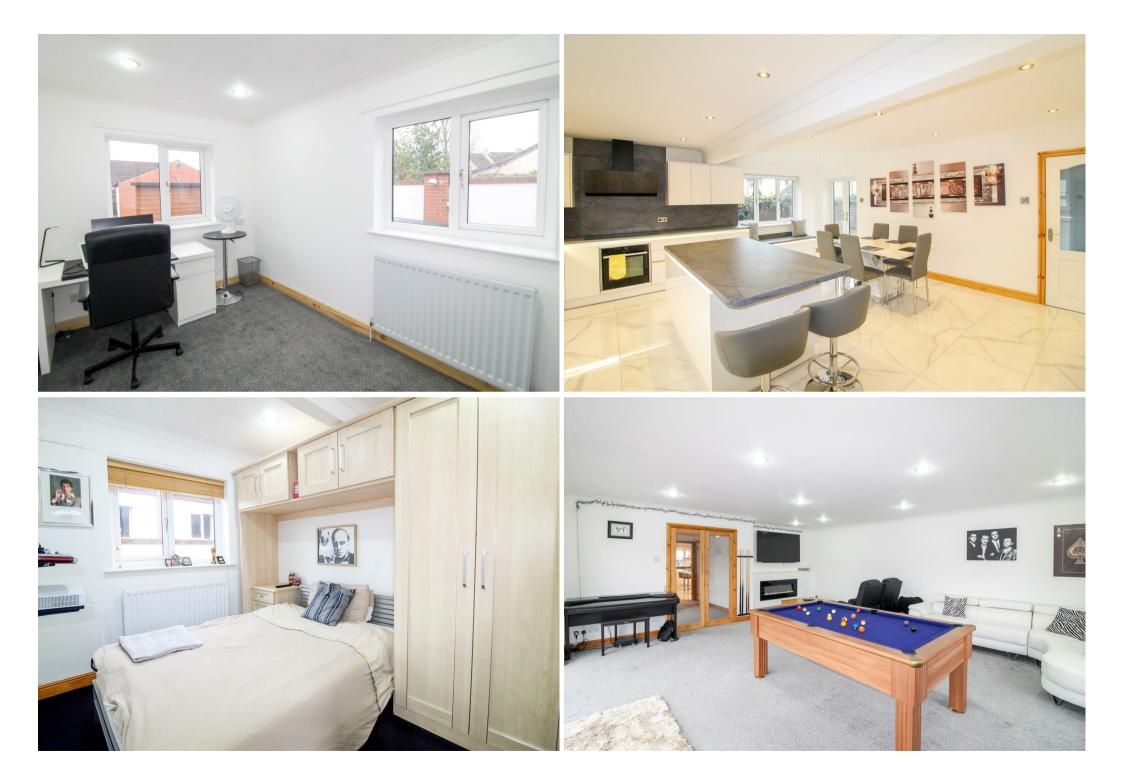

## Accommodation

A sleek and stylish detached bungalow, nicely tucked away and revealing extremely spacious and extended accommodation, offering almost 2000 square foot of floor space in total.

The layout offers great flexibility, with large reception rooms, including a stunning fitted kitchen and 22 foot long family/entertainment room, with bi-fold doors leading an extensive patio. The layout no doubt offers annexe potential and rooms could be reconfigured, to incorporate a relative, subject to any necessary consents.

Internally the bungalow offers a spacious reception hall with double doors leading to large family/entertainment room, overlooking the gardens. There is a stunning open plan kitchen/diner to the rear of property, fitted with a range of modern units and some integrated appliances, whilst patio doors lead to a further private patio seating area, plus there is a well equipped utility room, with rear access door. There is a stylish fully tiled bathroom with both a large bath and walk in shower, whilst the good size living room features a fireplace with gas fire and sliding door access to outside. The study/bedroom 5 is accessed off the living room, whilst the inner hallway leads to four further good size bedrooms (three with fitted storage) and large shower room, again stylishly fitted with a white suite and large walk in shower. The property offers gas central heating and double glazing, whilst solar panels are also in place.