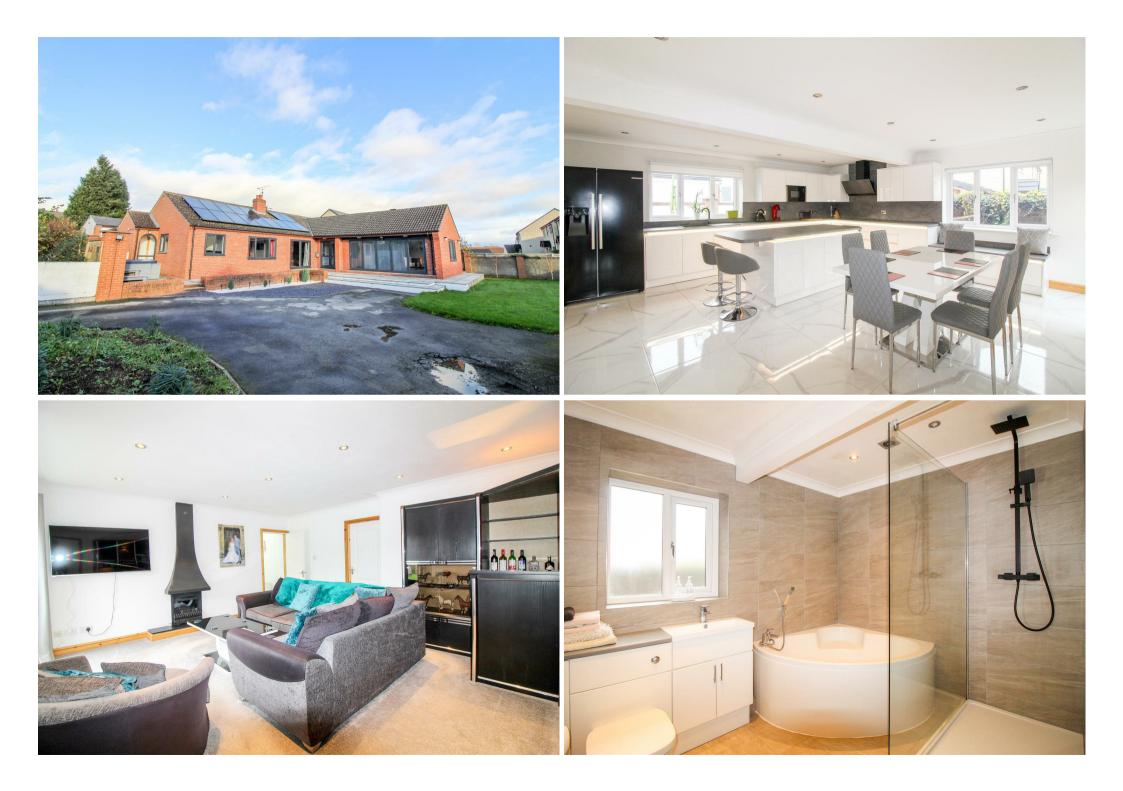

## Accommodation

A sleek and stylish detached bungalow, nicely tucked away and revealing extremely spacious and extended accommodation, offering almost 2000 square foot of floor space in total.

The layout offers great flexibility, with large reception rooms, including a stunning fitted kitchen and 22 foot long family/entertainment room, with bi-fold doors leading an extensive patio. The layout no doubt offers annexe potential and rooms could be reconfigured, to incorporate a relative, subject to any necessary consents.

Internally the bungalow offers a spacious reception hall with double doors leading to large family/entertainment room, overlooking the gardens. There is a stunning open plan kitchen/diner to the rear of property, fitted with a range of modern units and some integrated appliances, whilst patio doors lead to a further private patio seating area, plus there is a well equipped utility room, with rear access door. There is a stylish fully tiled bathroom with both a large bath and walk in shower, whilst the good size living room features a fireplace with gas fire and sliding door access to outside. The study/bedroom 5 is accessed off the living room, whilst the inner hallway leads to four further good size bedrooms (three with fitted storage) and large shower room, again stylishly fitted with a white suite and large walk in shower. The property offers gas central heating and double glazing, whilst solar panels are also in place.