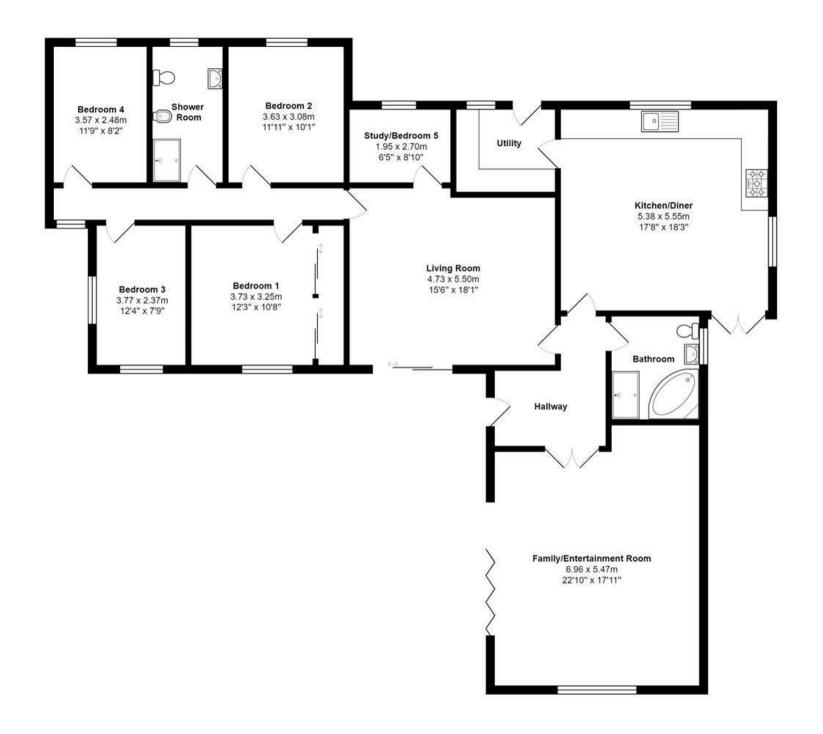

Internally the bungalow offers a spacious reception hall with double doors leading to large family/entertainment room, overlooking the gardens. There is a stunning open plan kitchen/diner to the rear of property, fitted with a range of modern units and some integrated appliances, whilst patio doors lead to a further private patio seating area, plus there is a well equipped utility room, with rear access door. There is a stylish fully tiled bathroom with both a large bath and walk in shower, whilst the good size living room features a fireplace with gas fire and sliding door access to outside. The study/bedroom 5 is accessed off the living room, whilst the inner hallway leads to four further good size bedrooms (three with fitted storage) and large shower room, again stylishly fitted with a white suite and large walk in shower. The property offers gas central heating and double glazing, whilst solar panels are also in place.

## Floorplan

VIEWING BY APPOINTMENT ONLY - 01765 602233 - sales@davislund.co.uk - www.davislund.co.uk

**MONEY LAUNDERING REGULATIONS 2003** - Intending purchasers will be asked to produce identification and proof of financial status when an offer is received. We would ask for your co-operation in order that there will be no delay in agreeing the sale.