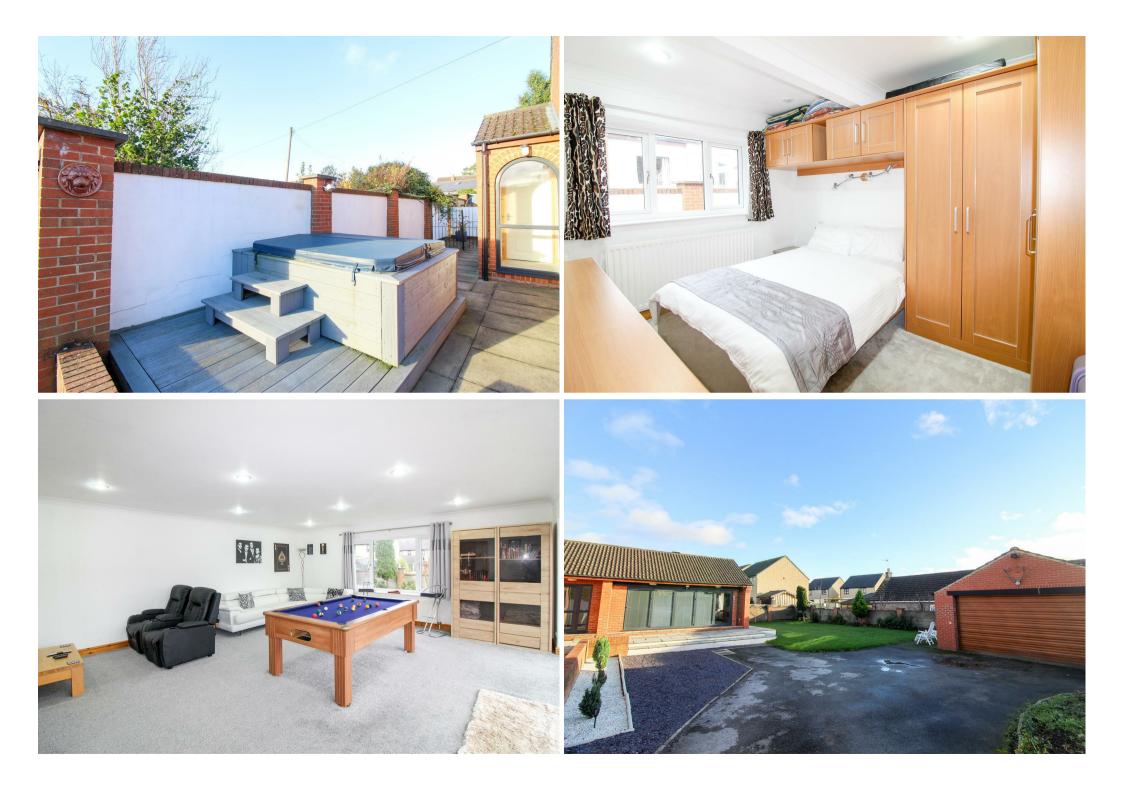

## Accommodation

A sleek and stylish detached bungalow, nicely tucked away and revealing extremely spacious and extended accommodation, offering almost 2000 square foot of floor space in total.

The layout offers great flexibility, with large reception rooms, including a stunning fitted kitchen and 22 foot long family/entertainment room, with bi-fold doors leading an extensive patio. The layout no doubt offers annexe potential and rooms could be reconfigured, to incorporate a relative, subject to any necessary consents.

Internally the bungalow offers a spacious reception hall with double doors leading to large family/entertainment room, overlooking the gardens. There is a stunning open plan kitchen/diner to the rear of property, fitted with a range of modern units and some integrated appliances, whilst patio doors lead to a further private patio seating area, plus there is a well equipped utility room, with rear access door. There is a stylish fully tiled bathroom with both a large bath and walk in shower, whilst the good size living room features a fireplace with gas fire and sliding door access to outside. The study/bedroom 5 is accessed off the living room, whilst the inner hallway leads to four further good size bedrooms (three with fitted storage) and large shower room, again stylishly fitted with a white suite and large walk in shower. The property offers gas central heating and double glazing, whilst solar panels are also in place.

Externally lane access is available off Lark Lane, leading through electric gates to the driveway parking for several vehicles and single detached garage. There are good size gardens, mainly laid to lawn, whilst there are a number of patio seating options, plus a further decked entertainment area, currently housing a hot tub.