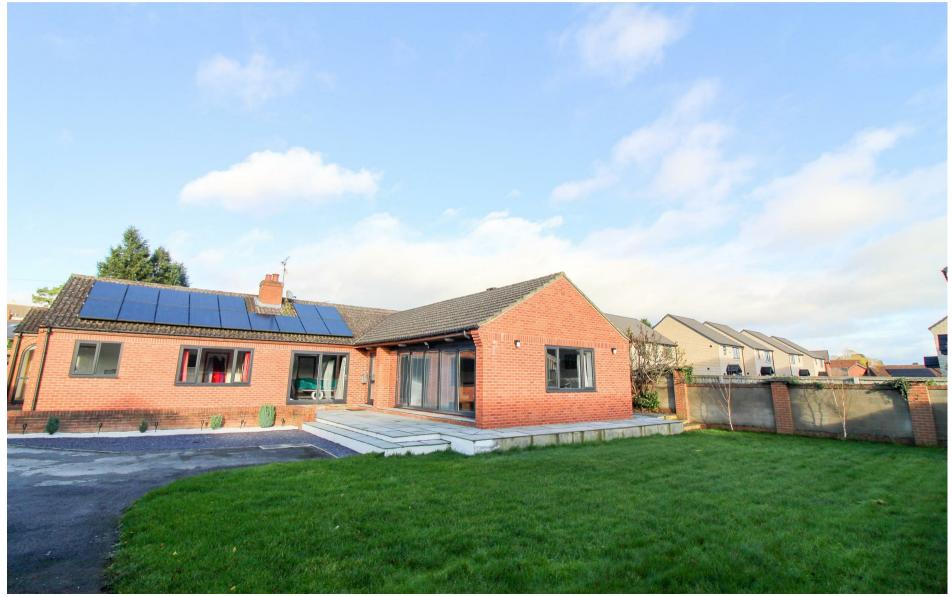

## Accommodation

A sleek and stylish detached bungalow, nicely tucked away and revealing extremely spacious and extended accommodation, offering almost 2000 square foot of floor space in total.

The layout offers great flexibility, with large reception rooms, including a stunning fitted kitchen and 22 foot long family/entertainment room, with bi-fold doors leading an extensive patio. The layout no doubt offers annexe potential and rooms could be reconfigured, to incorporate a relative, subject to any necessary consents.

Internally the bungalow offers a spacious reception hall with double doors leading to large family/entertainment room, overlooking the gardens. There is a stunning open plan kitchen/diner to the rear of property, fitted with a range of modern units and some integrated appliances, whilst patio doors lead to a further private patio seating area, plus there is a well equipped utility room, with rear access door. There is a stylish fully tiled bathroom with both a large bath and walk in shower, whilst the good size living room features a fireplace with gas fire and sliding door access to outside. The study/bedroom 5 is accessed off the living room, whilst the inner hallway leads to four further good size bedrooms (three with fitted storage) and large shower room, again stylishly fitted with a white suite and large walk in shower. The property offers gas central heating and double glazing, whilst solar panels are also in place.

Externally lane access is available off Lark Lane, leading through electric gates to the driveway parking for several vehicles and single detached garage. There are good size gardens, mainly laid to lawn, whilst there are a number of patio seating options, plus a further decked entertainment area, currently housing a hot tub.