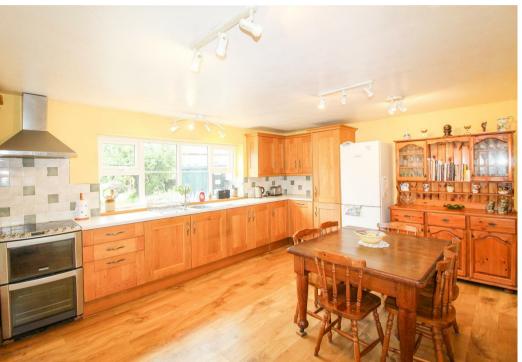

On the ground floor there is an entrance hall with stairs rising to the first floor, double aspect lounge with fireplace and wood burning stove, further good size living room with an open fireplace, a spacious kitchen/diner fitted with an extensive range of units, plus a rear porch/utility and downstairs WC. To the first floor there is a split level landing, leading to three generous double bedrooms (all with some form of fitted storage) and the house bathroom, fitted with a white suite, including a bath with shower over.