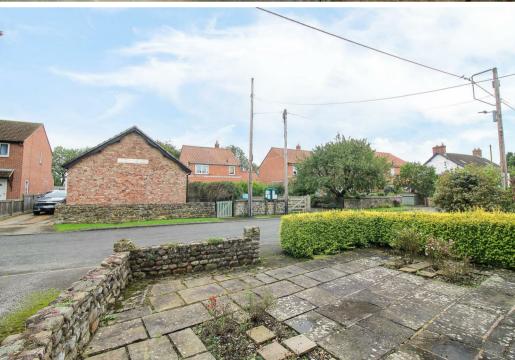

Externally there is a low maintenance garden to the front of the house, with access to the front door. A shared driveway leads down the side of the cottage, giving access to off street parking and a large detached garage, with double doors and further side access door. The mature rear garden is a lovely size, affording a good degree of privacy and being well stocked, with numerous trees, shrubs and plants.

Thornborough is a picture postcard village, famous for the Thornborough henges, with two public houses close by and ease of access to amenities in local towns, including Ripon. The position is perfect for those enjoying the outdoors and living an active life, whilst transport links are also readily available.