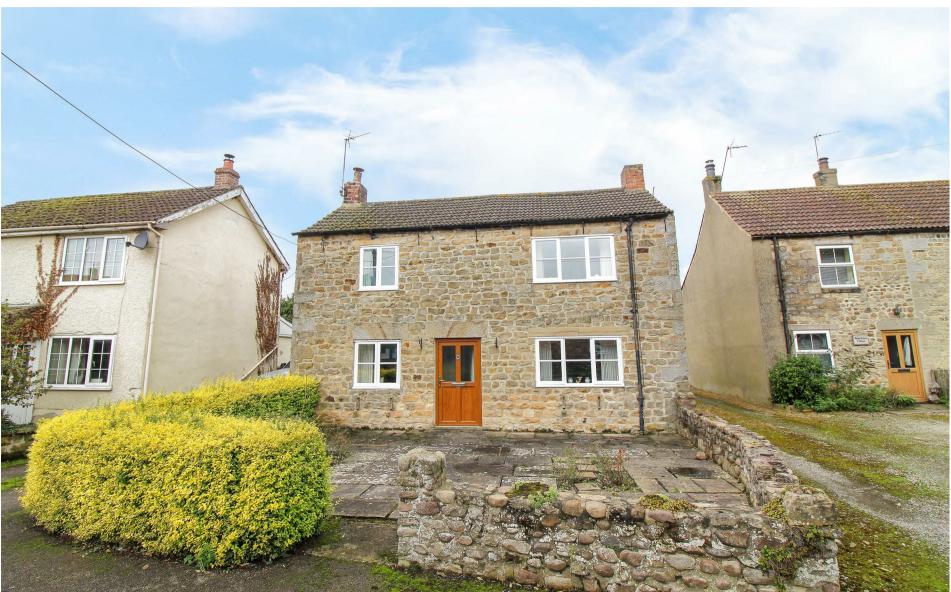

## **Accommodation**

A delightful detached cottage, occupying a great size plot and located in the highly desirable and sought after village of Thornborough.

The property has been transformed over the years, not least with a substantial two storey rear extension, adding space and flexibility. Well maintained and much loved, the cottage does now offer the scope to update in areas and modernise to personal taste.

Externally there is a low maintenance garden to the front of the house, with access to the front door. A shared driveway leads down the side of the cottage, giving access to off street parking and a large detached garage, with double doors and further side access door. The mature rear garden is a lovely size, affording a good degree of privacy and being well stocked, with numerous trees, shrubs and plants.