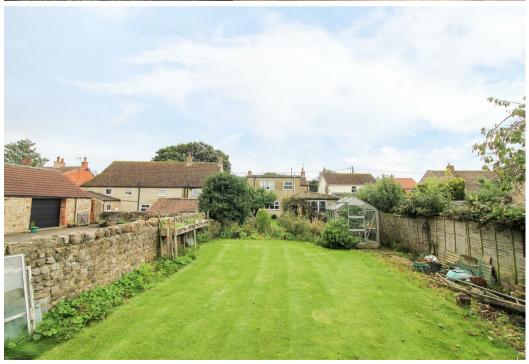

Externally there is a low maintenance garden to the front of the house, with access to the front door. A shared driveway leads down the side of the cottage, giving access to off street parking and a large detached garage, with double doors and further side access door. The mature rear garden is a lovely size, affording a good degree of privacy and being well stocked, with numerous trees, shrubs and plants.

Thornborough is a picture postcard village, famous for the Thornborough henges, with two public houses close by and ease of access to amenities in local towns, including Ripon. The position is perfect for those enjoying the outdoors and living an active life, whilst transport links are also readily available.