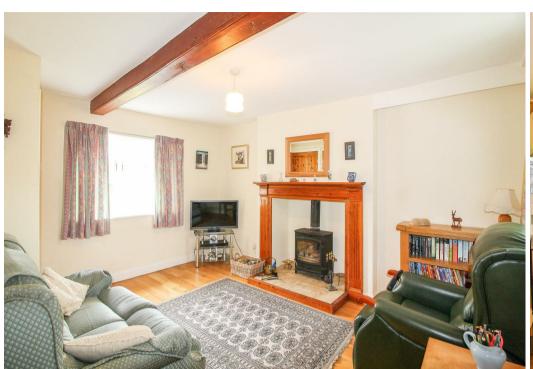

On the ground floor there is an entrance hall with stairs rising to the first floor, double aspect lounge with fireplace and wood burning stove, further good size living room with an open fireplace, a spacious kitchen/diner fitted with an extensive range of units, plus a rear porch/utility and downstairs WC. To the first floor there is a split level landing, leading to three generous double bedrooms (all with some form of fitted storage) and the house bathroom, fitted with a white suite, including a bath with shower over.