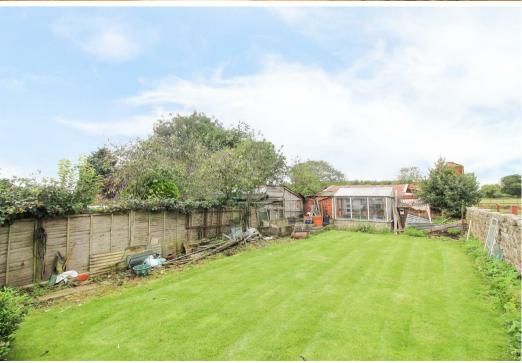

Externally there is a low maintenance garden to the front of the house, with access to the front door. A shared driveway leads down the side of the cottage, giving access to off street parking and a large detached garage, with double doors and further side access door. The mature rear garden is a lovely size, affording a good degree of privacy and being well stocked, with numerous trees, shrubs and plants.