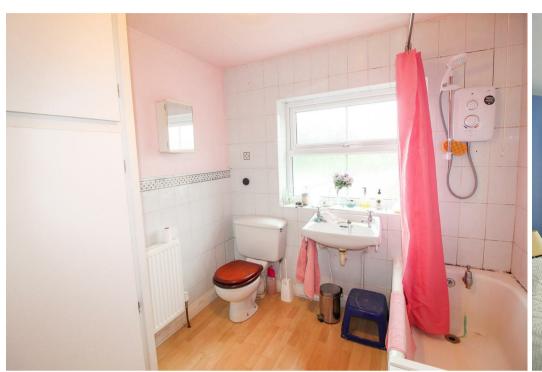

On the ground floor there is an entrance hall with stairs rising to the first floor, double aspect lounge with fireplace and wood burning stove, further good size living room with an open fireplace, a spacious kitchen/diner fitted with an extensive range of units, plus a rear porch/utility and downstairs WC. To the first floor there is a split level landing, leading to three generous double bedrooms (all with some form of fitted storage) and the house bathroom, fitted with a white suite, including a bath with shower over.