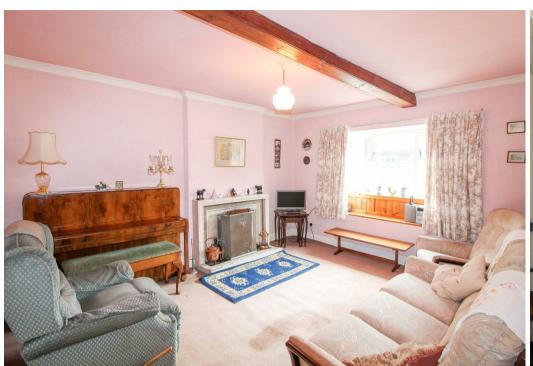

On the ground floor there is an entrance hall with stairs rising to the first floor, double aspect lounge with fireplace and wood burning stove, further good size living room with an open fireplace, a spacious kitchen/diner fitted with an extensive range of units, plus a rear porch/utility and downstairs WC. To the first floor there is a split level landing, leading to three generous double bedrooms (all with some form of fitted storage) and the house bathroom, fitted with a white suite, including a bath with shower over.