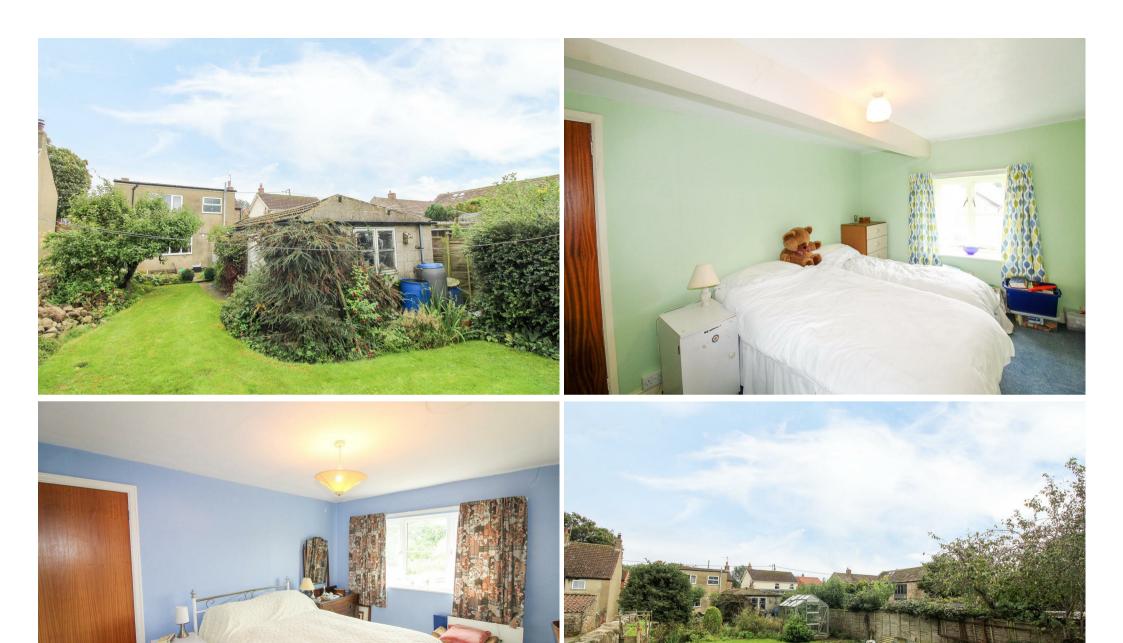

On the ground floor there is an entrance hall with stairs rising to the first floor, double aspect lounge with fireplace and wood burning stove, further good size living room with an open fireplace, a spacious kitchen/diner fitted with an extensive range of units, plus a rear porch/utility and downstairs WC. To the first floor there is a split level landing, leading to three generous double bedrooms (all with some form of fitted storage) and the house bathroom, fitted with a white suite, including a bath with shower over.

Externally there is a low maintenance garden to the front of the house, with access to the front door. A shared driveway leads down the side of the cottage, giving access to off street parking and a large detached garage, with double doors and further side access door. The mature rear garden is a lovely size, affording a good degree of privacy and being well stocked, with numerous trees, shrubs and plants.