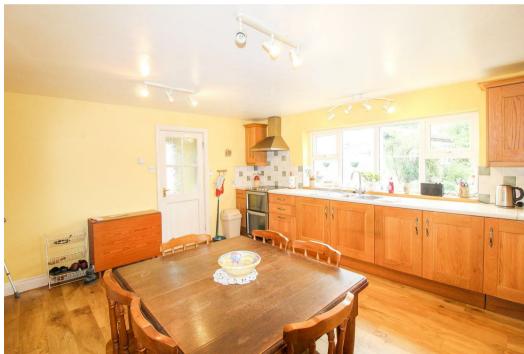

On the ground floor there is an entrance hall with stairs rising to the first floor, double aspect lounge with fireplace and wood burning stove, further good size living room with an open fireplace, a spacious kitchen/diner fitted with an extensive range of units, plus a rear porch/utility and downstairs WC. To the first floor there is a split level landing, leading to three generous double bedrooms (all with some form of fitted storage) and the house bathroom, fitted with a white suite, including a bath with shower over.