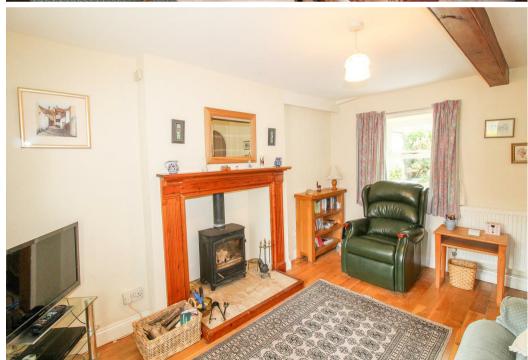

On the ground floor there is an entrance hall with stairs rising to the first floor, double aspect lounge with fireplace and wood burning stove, further good size living room with an open fireplace, a spacious kitchen/diner fitted with an extensive range of units, plus a rear porch/utility and downstairs WC. To the first floor there is a split level landing, leading to three generous double bedrooms (all with some form of fitted storage) and the house bathroom, fitted with a white suite, including a bath with shower over.