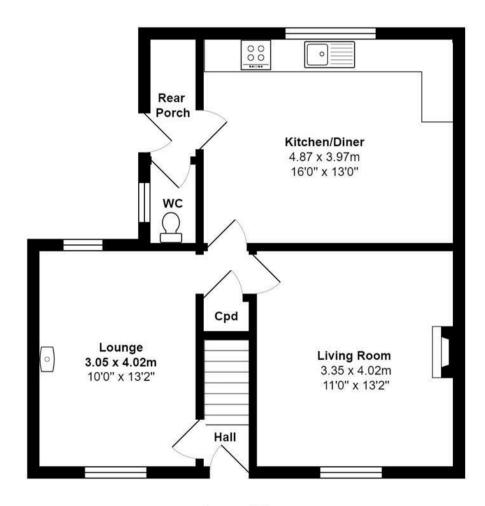

On the ground floor there is an entrance hall with stairs rising to the first floor, double aspect lounge with fireplace and wood burning stove, further good size living room with an open fireplace, a spacious kitchen/diner fitted with an extensive range of units, plus a rear porch/utility and downstairs WC. To the first floor there is a split level landing, leading to three generous double bedrooms (all with some form of fitted storage) and the house bathroom, fitted with a white suite, including a bath with shower over.

Offered for sale with no onward chain, this lovely cottage is sure to be of interest to purchasers looking for a project and craving village life.

Ground Floor First Floor

VIEWING BY APPOINTMENT ONLY - 01765 602233 - sales@davislund.co.uk - www.davislund.co.uk