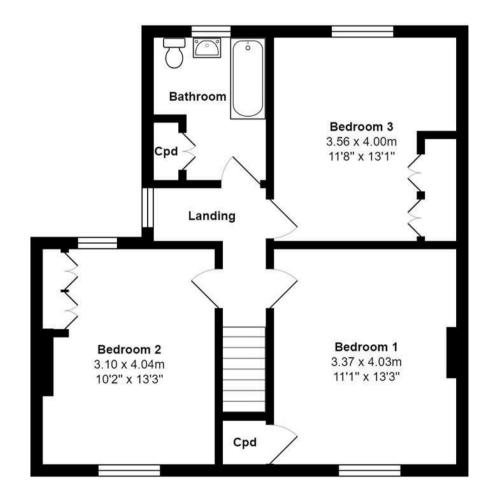

On the ground floor there is an entrance hall with stairs rising to the first floor, double aspect lounge with fireplace and wood burning stove, further good size living room with an open fireplace, a spacious kitchen/diner fitted with an extensive range of units, plus a rear porch/utility and downstairs WC. To the first floor there is a split level landing, leading to three generous double bedrooms (all with some form of fitted storage) and the house bathroom, fitted with a white suite, including a bath with shower over.

Offered for sale with no onward chain, this lovely cottage is sure to be of interest to purchasers looking for a project and craving village life.

Ground Floor First Floor

VIEWING BY APPOINTMENT ONLY - 01765 602233 - sales@davislund.co.uk - www.davislund.co.uk