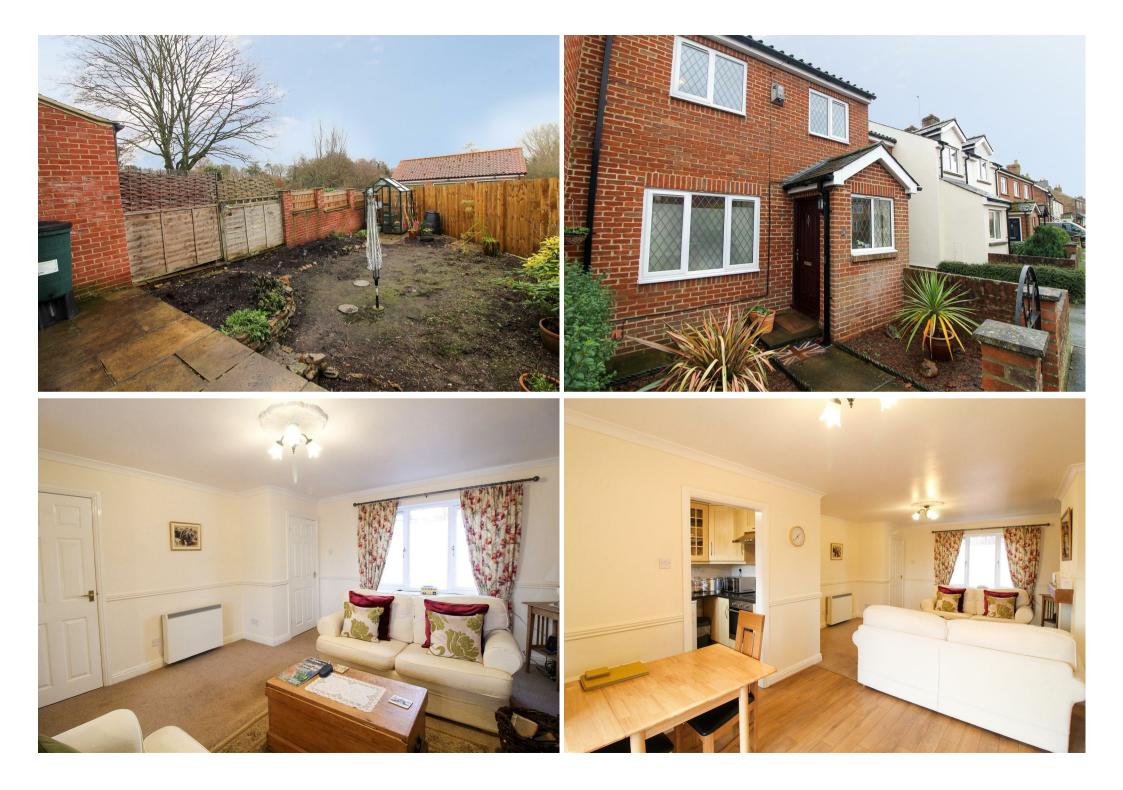

On the ground floor there is an entrance porch, leading to the hallway with stairs rising to the first floor. There is a double aspect open plan lounge/diner which feels light and airy, whilst also offering an attractive fireplace with wood burning stove. Double doors lead to the rear garden, whilst the kitchen completes the ground floor, fitted with a range of units and with a further rear access door. To the first floor there is a landing with loft access, four bedrooms ( three doubles and one a good size single) and the modern house bathroom, fitted with a white suite, including a bath with glazed screen and shower over.

Externally there is a low maintenance gravelled garden to the front of the house, with gate and pathway to the front door. Pedestrian and vehicle access is available through the archway to the side of the house, where a gate leads to the rear garden. The enclosed rear garden is work in progress, new fencing and a gate have been fitted whilst the garden has been cleared in preparation of being turfed, come Spring. The new owners could however landscape as they wish, including a more low maintenance option. The garden proves a sun trap in the summer months. Beyond the garden, there is the single garage and parking.