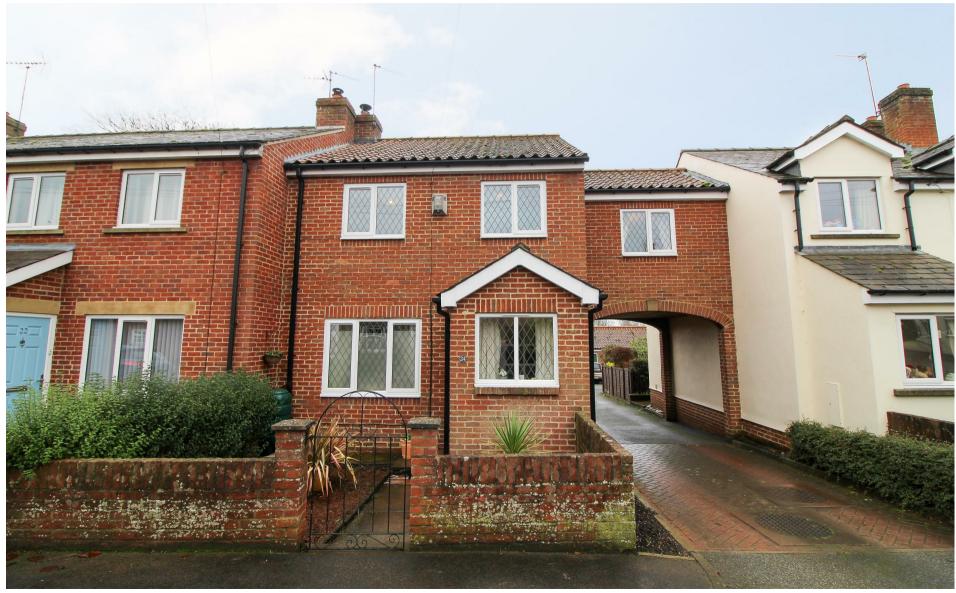

## Accommodation

A modern and well presented terraced house, revealing a spacious interior and being located in the highly sought after village of Wath.

Unusually for a property in this price bracket, the house offers four good size bedrooms in total, whilst also benefiting from an enclosed rear garden, garage and parking, therefore competitively priced and offering great value for money in this ever popular area.

Externally there is a low maintenance gravelled garden to the front of the house, with gate and pathway to the front door. Pedestrian and vehicle access is available through the archway to the side of the house, where a gate leads to the rear garden. The enclosed rear garden is work in progress, new fencing and a gate have been fitted whilst the garden has been cleared in preparation of being turfed, come Spring. The new owners could however landscape as they wish, including a more low maintenance option. The garden proves a sun trap in the summer months. Beyond the garden, there is the single garage and parking.