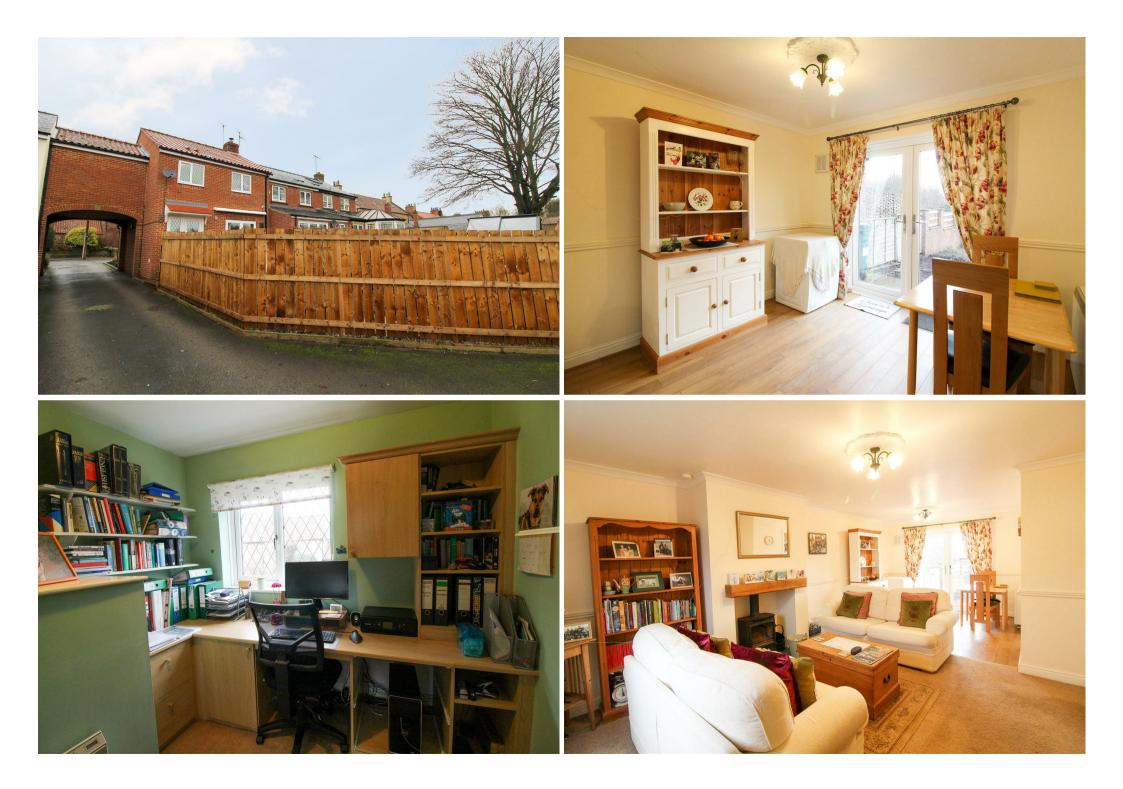

On the ground floor there is an entrance porch, leading to the hallway with stairs rising to the first floor. There is a double aspect open plan lounge/diner which feels light and airy, whilst also offering an attractive fireplace with wood burning stove. Double doors lead to the rear garden, whilst the kitchen completes the ground floor, fitted with a range of units and with a further rear access door. To the first floor there is a landing with loft access, four bedrooms ( three doubles and one a good size single) and the modern house bathroom, fitted with a white suite, including a bath with glazed screen and shower over.

Externally there is a low maintenance gravelled garden to the front of the house, with gate and pathway to the front door. Pedestrian and vehicle access is available through the archway to the side of the house, where a gate leads to the rear garden. The enclosed rear garden is work in progress, new fencing and a gate have been fitted whilst the garden has been cleared in preparation of being turfed, come Spring. The new owners could however landscape as they wish, including a more low maintenance option. The garden proves a sun trap in the summer months. Beyond the garden, there is the single garage and parking.