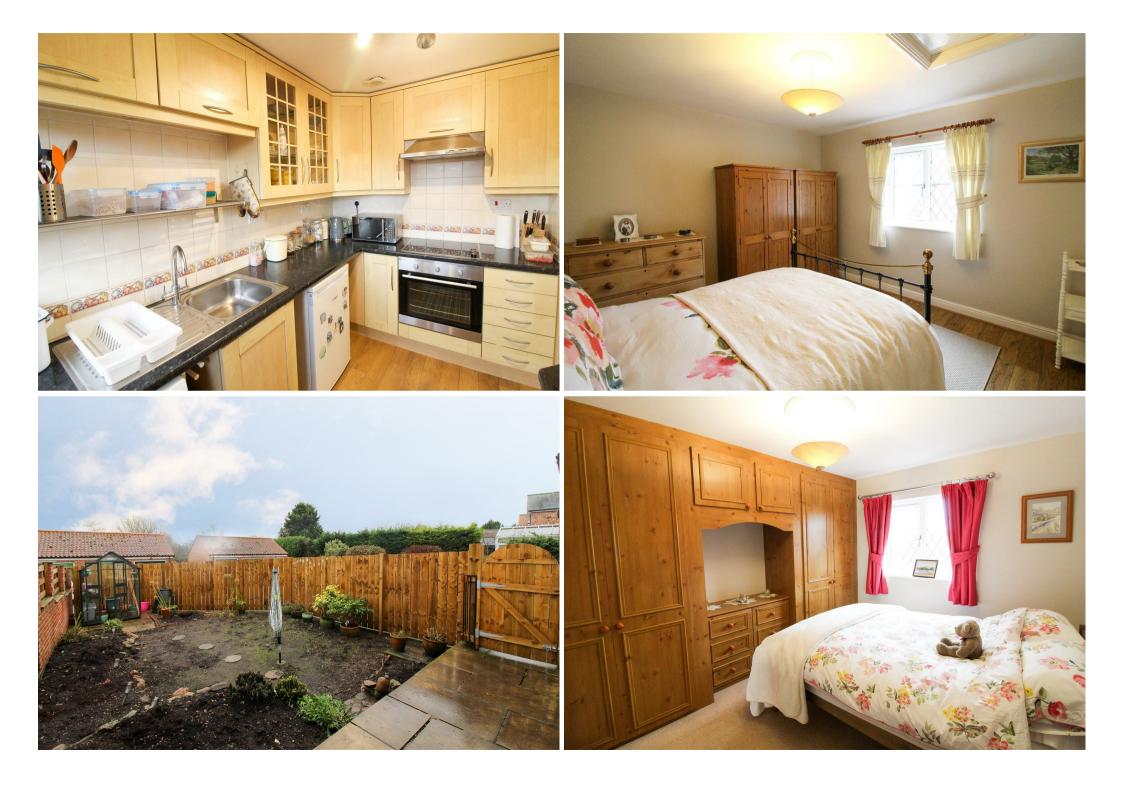

On the ground floor there is an entrance porch, leading to the hallway with stairs rising to the first floor. There is a double aspect open plan lounge/diner which feels light and airy, whilst also offering an attractive fireplace with wood burning stove. Double doors lead to the rear garden, whilst the kitchen completes the ground floor, fitted with a range of units and with a further rear access door. To the first floor there is a landing with loft access, four bedrooms ( three doubles and one a good size single) and the modern house bathroom, fitted with a white suite, including a bath with glazed screen and shower over.

Externally there is a low maintenance gravelled garden to the front of the house, with gate and pathway to the front door. Pedestrian and vehicle access is available through the archway to the side of the house, where a gate leads to the rear garden. The enclosed rear garden is work in progress, new fencing and a gate have been fitted whilst the garden has been cleared in preparation of being turfed, come Spring. The new owners could however landscape as they wish, including a more low maintenance option. The garden proves a sun trap in the summer months. Beyond the garden, there is the single garage and parking.