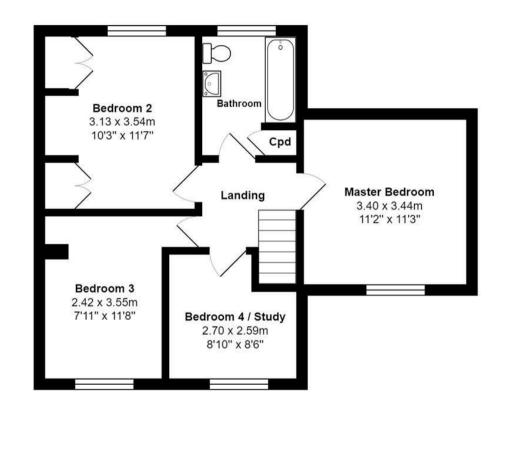

On the ground floor there is an entrance porch, leading to the hallway with stairs rising to the first floor. There is a double aspect open plan lounge/diner which feels light and airy, whilst also offering an attractive fireplace with wood burning stove. Double doors lead to the rear garden, whilst the kitchen completes the ground floor, fitted with a range of units and with a further rear access door. To the first floor there is a landing with loft access, four bedrooms ( three doubles and one a good size single) and the modern house bathroom, fitted with a white suite, including a bath with glazed screen and shower over.