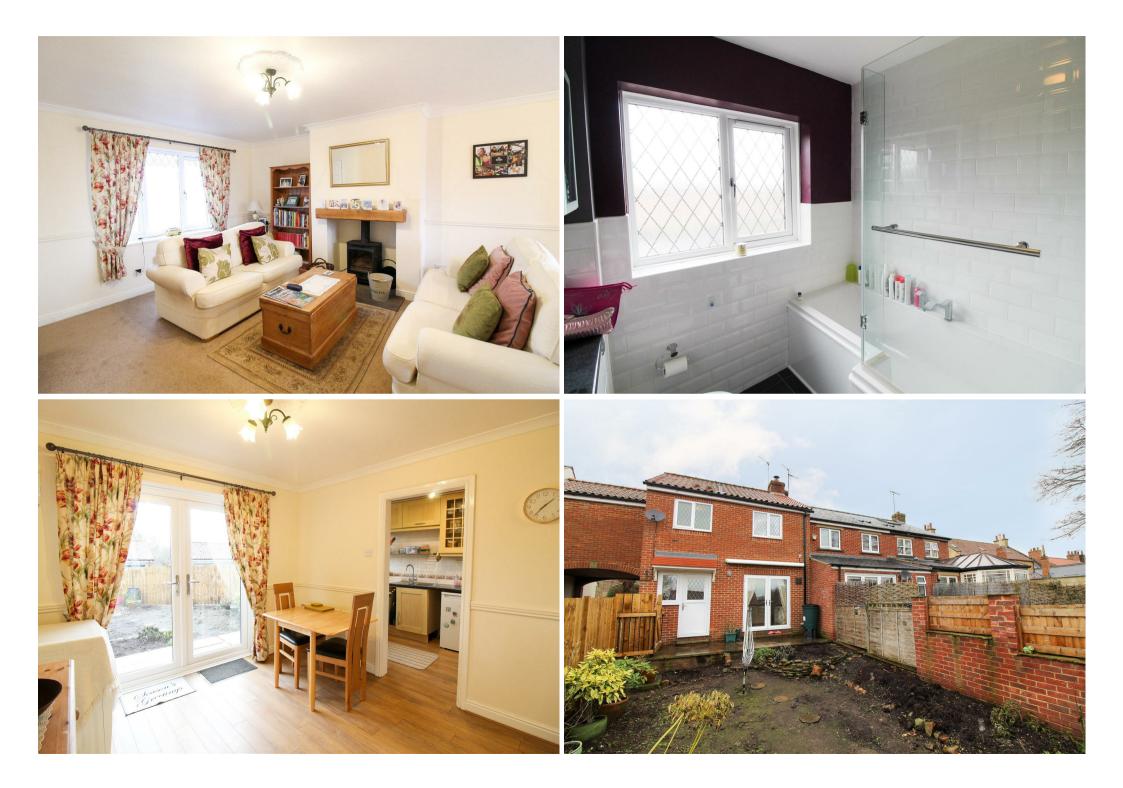

On the ground floor there is an entrance porch, leading to the hallway with stairs rising to the first floor. There is a double aspect open plan lounge/diner which feels light and airy, whilst also offering an attractive fireplace with wood burning stove. Double doors lead to the rear garden, whilst the kitchen completes the ground floor, fitted with a range of units and with a further rear access door. To the first floor there is a landing with loft access, four bedrooms ( three doubles and one a good size single) and the modern house bathroom, fitted with a white suite, including a bath with glazed screen and shower over.

Externally there is a low maintenance gravelled garden to the front of the house, with gate and pathway to the front door. Pedestrian and vehicle access is available through the archway to the side of the house, where a gate leads to the rear garden. The enclosed rear garden is work in progress, new fencing and a gate have been fitted whilst the garden has been cleared in preparation of being turfed, come Spring. The new owners could however landscape as they wish, including a more low maintenance option. The garden proves a sun trap in the summer months. Beyond the garden, there is the single garage and parking.