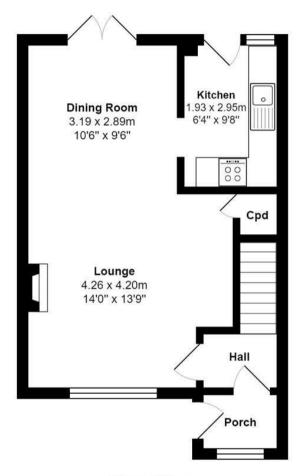

On the ground floor there is an entrance porch, leading to the hallway with stairs rising to the first floor. There is a double aspect open plan lounge/diner which feels light and airy, whilst also offering an attractive fireplace with wood burning stove. Double doors lead to the rear garden, whilst the kitchen completes the ground floor, fitted with a range of units and with a further rear access door. To the first floor there is a landing with loft access, four bedrooms ( three doubles and one a good size single) and the modern house bathroom, fitted with a white suite, including a bath with glazed screen and shower over.