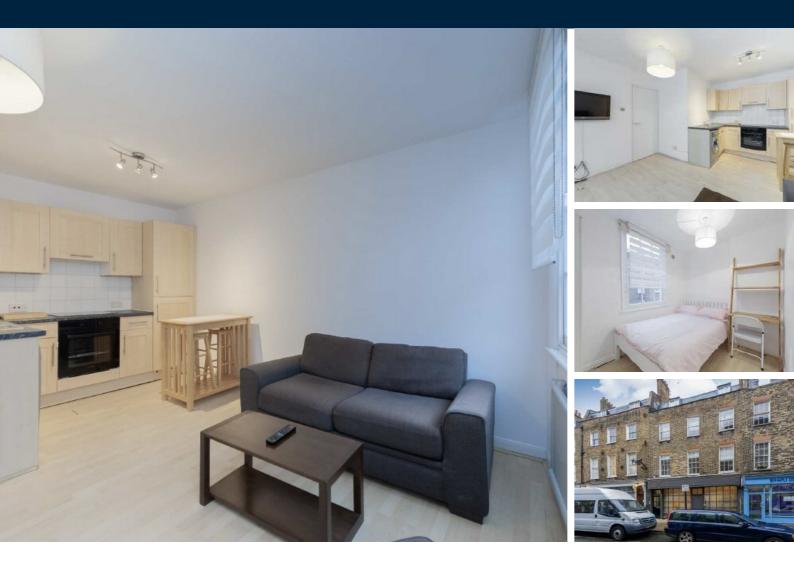

## Cleveland Street, W1T

 $\pounds 323$  Per week

A bright, modern and recently refurbished one double bedroom apartment on the first floor of this period conversion, conveniently located just behind Fitzroy Square and close to Warren Street.

#### Features

Second Floor Wood Floors New Bathroom High Ceilings Period Conversion Very Bright