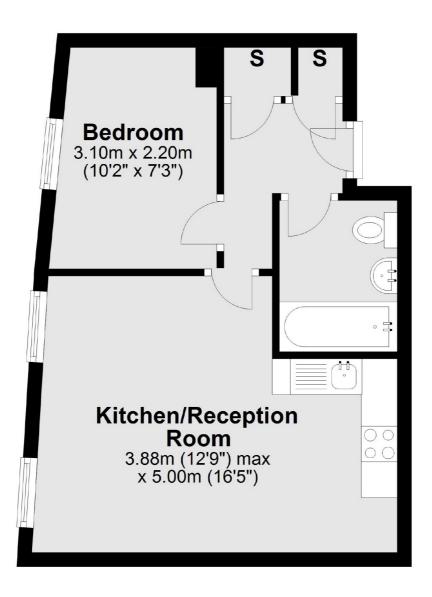

## Cleveland Street, London, W1T

**Second Floor** 

### Total area: approx. 32.9 sq. metres (353.6 sq. feet)