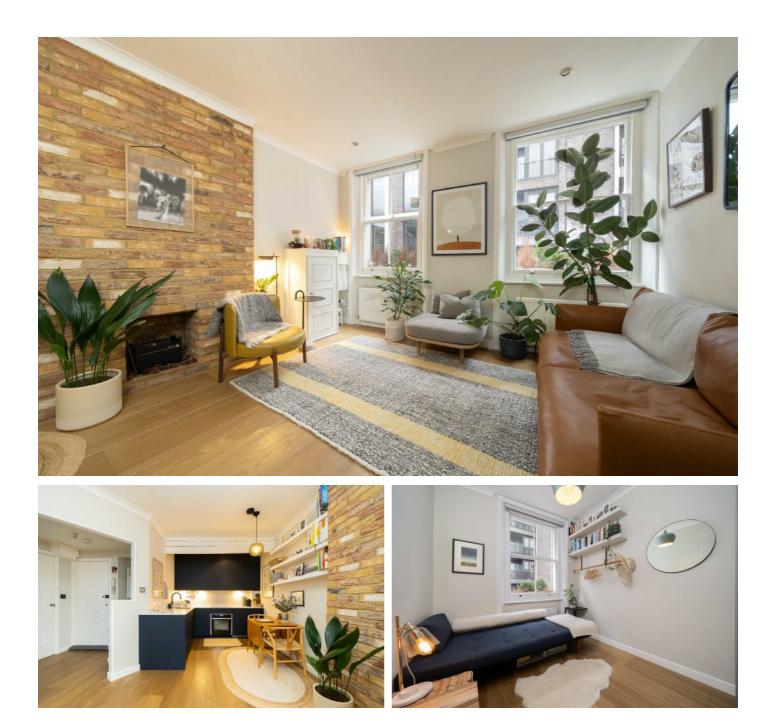

### **Cleveland Street, W1T**

The open plan reception space has wood flooring and adequate space to dine, opens to the modern integrated kitchen. The main bedroom faces a rear courtyard and both bedrooms have full length built in wardrobes. There is a contemporary shower room with heated flooring.