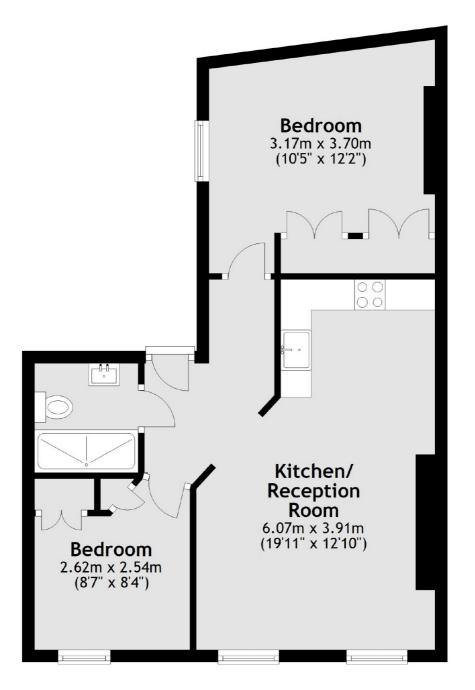

### Cleveland Street, London, W1T

Total area: approx. 49.5 sq. metres (532.8 sq. feet)

Fitzrovia & Covent Garden 66 Goodge Street London W1T 4NG Sales 020 7067 2401 Energy Rating: C. We aim to make our particulars both accurate and reliable. However they are not guaranteed; nor do they form part of an offer or contract. If you require clarification on any points then please contact us, especially if you're traveling some distance to view. Please note that appliances and heating systems have not been tested and therefore no warranties can be given as to their good working order.