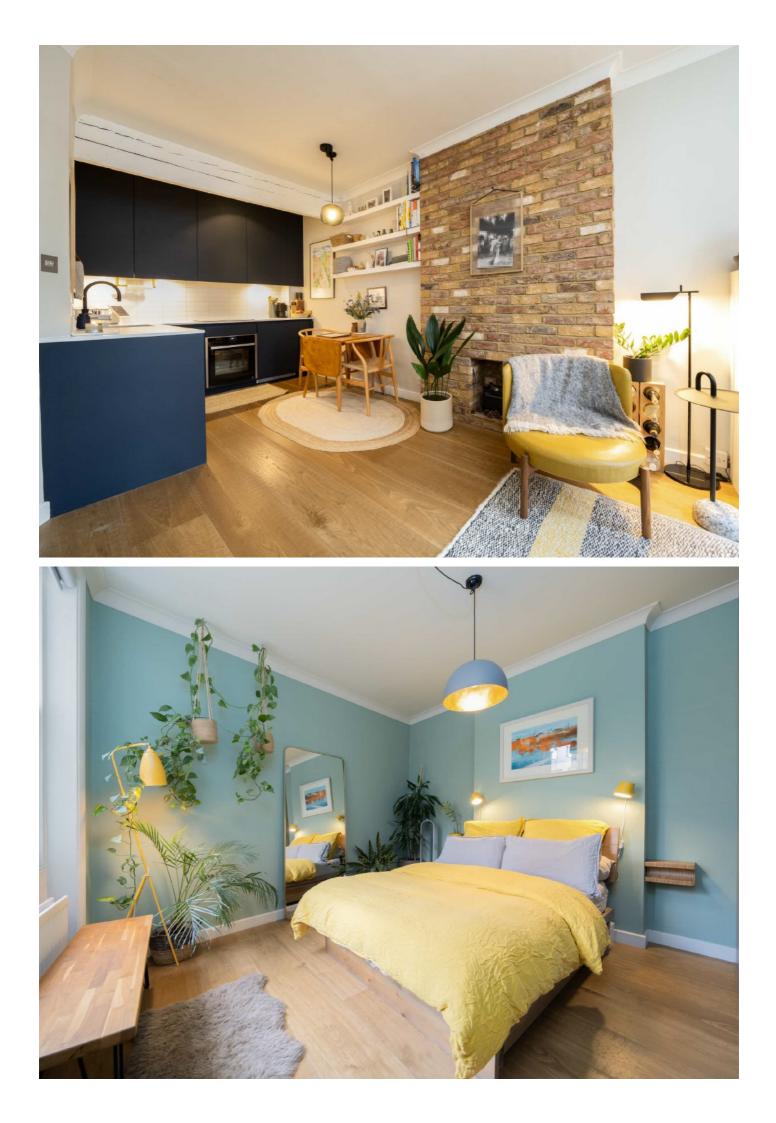

### **Cleveland Street, W1T**

The open plan reception space has wood flooring and adequate space to dine, opens to the modern integrated kitchen. The main bedroom faces a rear courtyard and both bedrooms have full length built in wardrobes. There is a contemporary shower room with heated flooring.