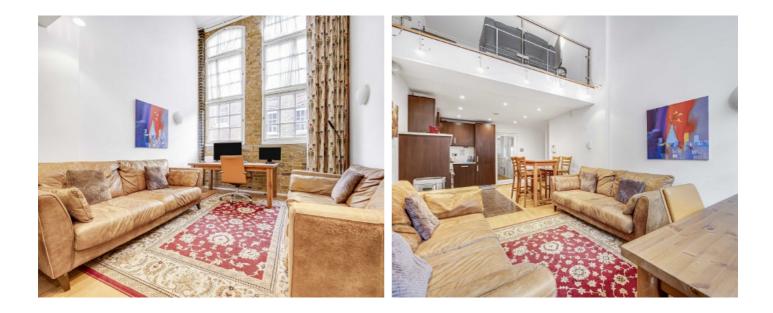

The two level apartment with an open kitchen/reception room with double height windows with a galleried reception above.

The principal bedroom has a full bathroom en suite and french doors to a balcony. The second bedroom is also a double and there is a shower room/ guest W.C.