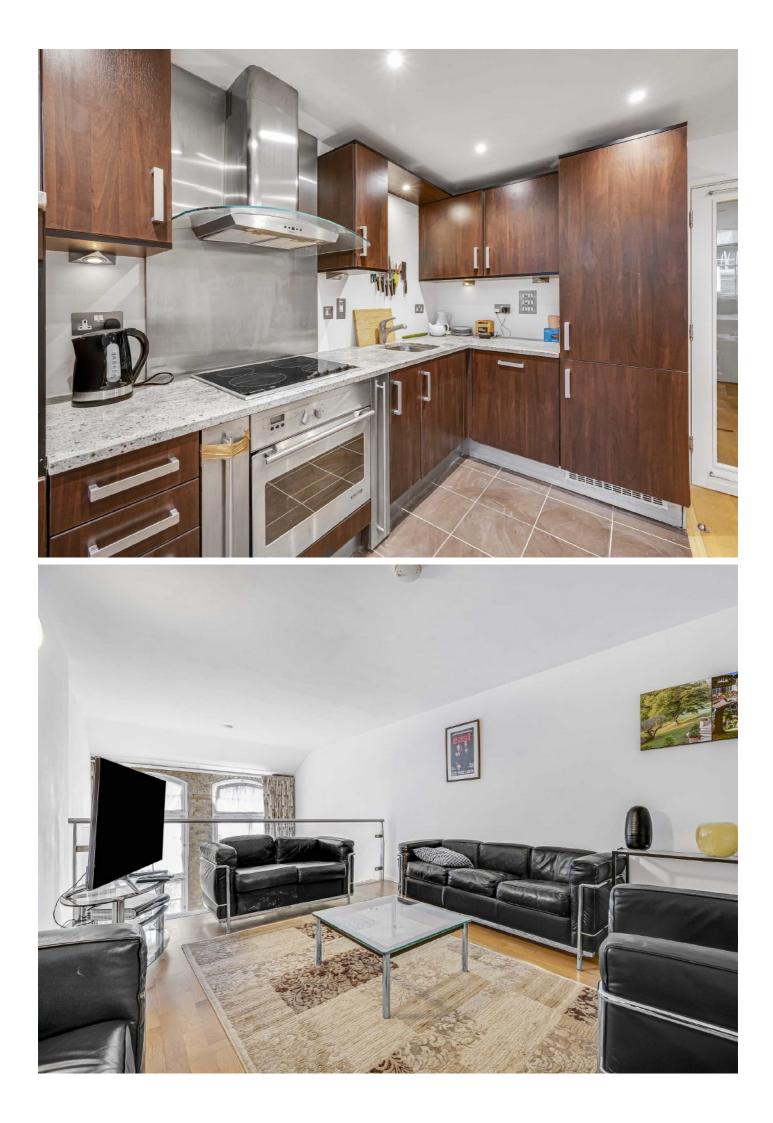

The two level apartment with an open kitchen/reception room with double height windows with a galleried reception above.

The principal bedroom has a full bathroom en suite and french doors to a balcony. The second bedroom is also a double and there is a shower room/ guest W.C.