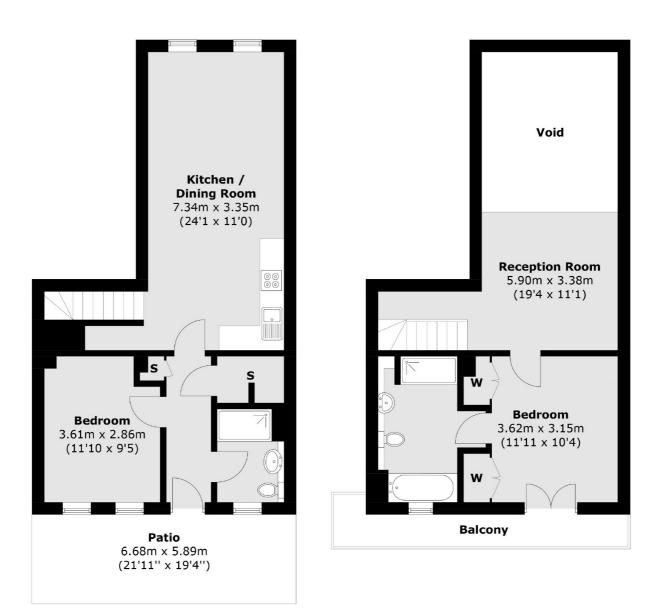

### **First Floor**

**Second Floor** 

Total area (approx.): 91 sq. m (979.0 sq. ft) Balcony : 6.2 sq. m (66.7 sq. ft)

Fitzrovia & Covent Garden 66 Goodge Street London W1T 4NG Sales 020 7067 2401 Energy Rating: D. We aim to make our particulars both accurate and reliable. However they are not guaranteed; nor do they form part of an offer or contract. If you require clarification on any points then please contact us, especially if you're traveling some distance to view. Please note that appliances and heating systems have not been tested and therefore no warranties can be given as to their good working order.