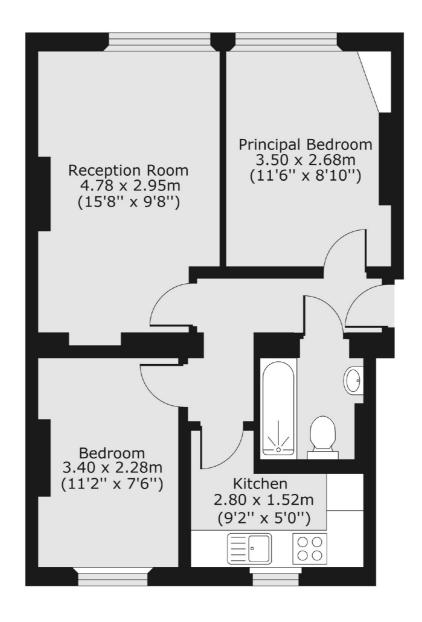

# **Dexters**









## Wells Street, W1T

£807 Per week

A well presented two double bedroom apartment in this well maintain mansion block just yards away from Oxford Street. The property has wooden floors throughout and is in excellent condition.

Wells Street is quietly tucked away just behind the world famous Oxford Street and a few yards from Goodge Street with its wide variety of bars and eateries.

#### **Features**

Two Double Bedrooms Wooden Floors Throughout Raised Ground Floor Central Location West Facing Living Room Ample Storage Space

### Wells Street, London, W1T

#### Ground Floor



Total area (approx.) 46.14 sq. m (497 sq. ft)



020 7067 2402