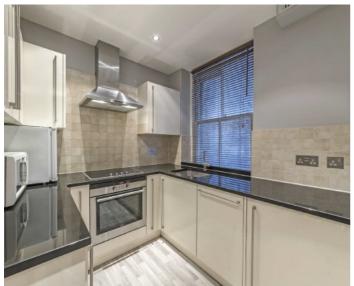

## Hanson Street, W1W

A spacious and newly decorated two/three double bedroom apartment on the raised ground floor of this well maintained red brick mansion building in the heart of Fitzrovia.

This spacious and modern apartment has been newly decorated throughout and has brand new carpets. There is a modern kitchen and bathroom with walk in shower.

## **Features**

Newly Decorated Two Double Bedrooms Modern Separate Kitchen Raised Ground Floor Red Brick Mansion Good Storage