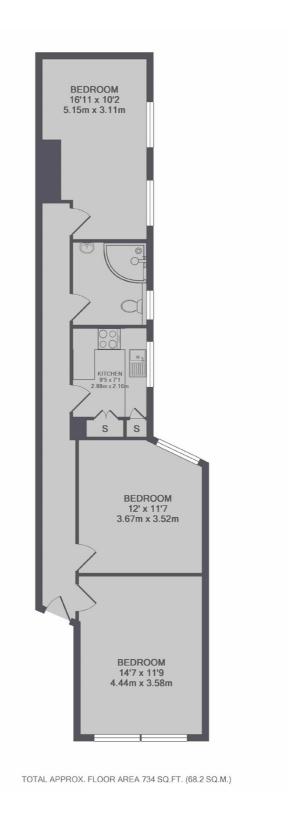

## Hanson Street, W1W

A spacious and newly decorated two/three double bedroom apartment on the raised ground floor of this well maintained red brick mansion building in the heart of Fitzrovia.

This spacious and modern apartment has been newly decorated throughout and has brand new carpets. There is a modern kitchen and bathroom with walk in shower.

The two double bedrooms have high ceilings and recessed spotlights and the spacious living/dining room is currently being used as a third bedroom.

Hanson Street is located just a short walk from Great Portland Street Underground Station and the open spaces of Regents Park. Charlotte Street with its vast array of restaurants and art galleries is also just a short walk away.