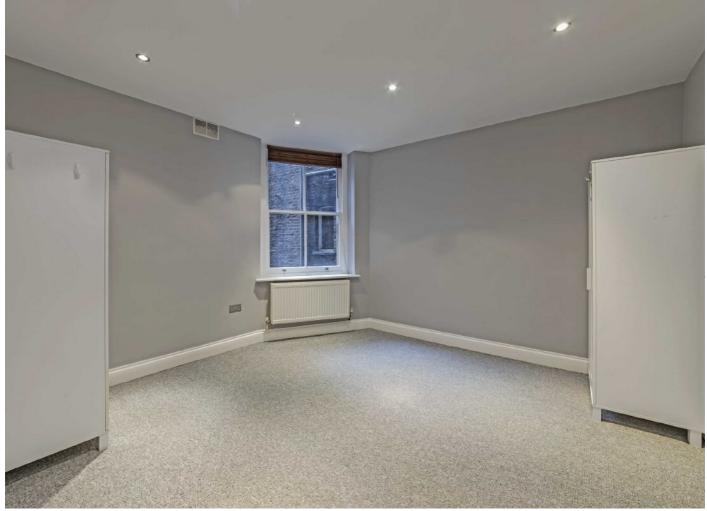

## Hanson Street, W1W

A spacious and newly decorated two/three double bedroom apartment on the raised ground floor of this well maintained red brick mansion building in the heart of Fitzrovia.

This spacious and modern apartment has been newly decorated throughout and has brand new carpets. There is a modern kitchen and bathroom with walk in shower.

The two double bedrooms have high ceilings and recessed spotlights and the spacious living/dining room is currently being used as a third bedroom.

Hanson Street is located just a short walk from Great Portland Street Underground Station and the open spaces of Regents Park. Charlotte Street with its vast array of restaurants and art galleries is also just a short walk away.