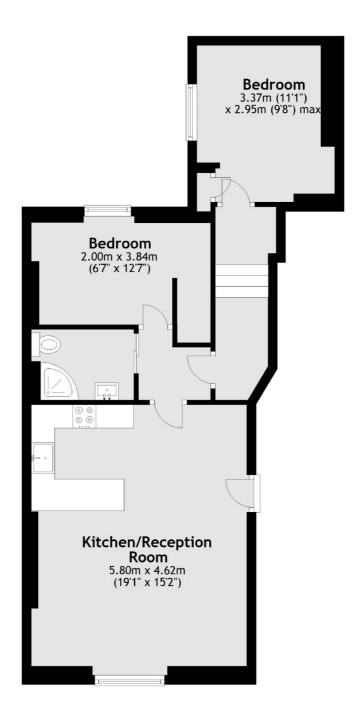

## Conway Street, London, W1T

**Ground Floor** 

Total area: approx. 57.2 sq. metres (615.9 sq. feet)

Fitzrovia & Covent Garden

66 Goodge Street

020 7067 2402

London

W1T 4NG