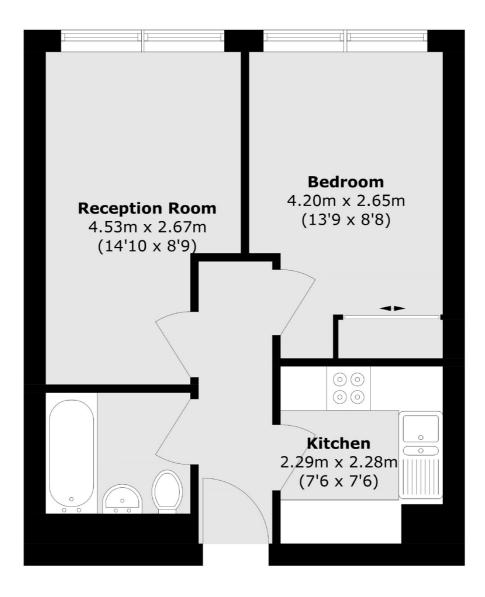

## Fitzroy Street, London, W1T

Total area (approx.): 36.5 sq. m (392.8 sq. ft)

Fitzrovia & Covent Garden 66 Goodge Street London W1T 4NG Lettings 020 7067 2402 Energy Rating: C. We aim to make our particulars both accurate and reliable. However they are not guaranteed; nor do they form part of an offer or contract. If you require clarification on any points then please contact us, especially if you're traveling some distance to view. Please note that appliances and heating systems have not been tested and therefore no warranties can be given as to their good working order.