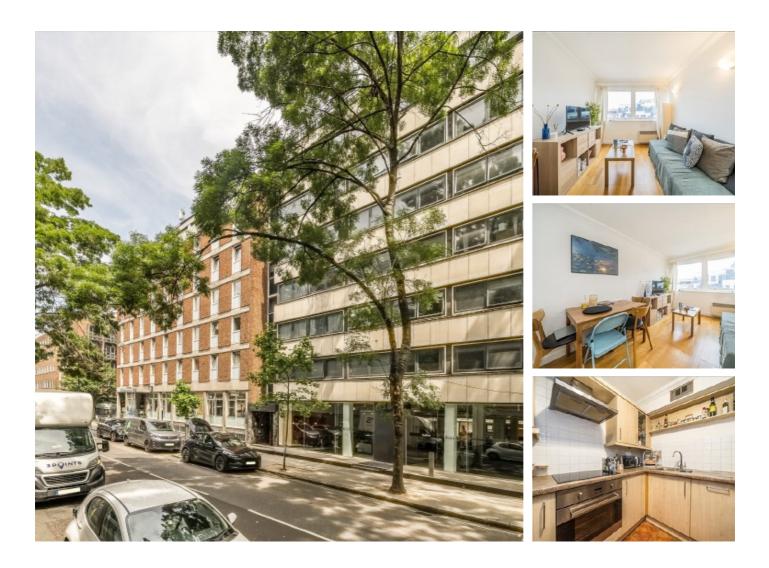

## Fitzroy Street, W1T £500 Per week

A bright one double bedroom apartment situated on the sixth floor of Fitzroy Street development, conveniently located just off Goodge Street in the heart of Fitzrovia. The property is in the well maintained King Regents Heights building which has a lift access.

Fltzroy Street is located just south of Fitzroy Square and is less than half a mile from Warren Street and Great Portland Street. There is a wide variety of shops and restaurants available on nearby Tottenham Court Road and Goodge Street.

## Features

One Bedroom Sixth Floor Lift Access Separate Kitchen Central Location Good Natural Light