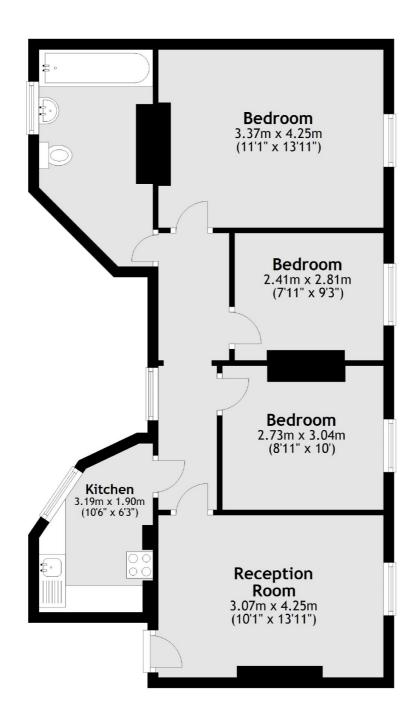

## Hanway Place, W1T

£900 Per week

This amazing three double bedroom property comprises a bright and airy living room upon entry, which leads on to the well-equipped separate kitchen. The apartment is further made up of three good sized double bedrooms all with storage and a separate family bathroom.

## Hanway Place, London, W1T

First Floor

Total area: approx. 64.5 sq. metres (694.1 sq. feet)

Fitzrovia & Covent Garden

66 Goodge Street

020 7067 2402

London

W1T 4NG