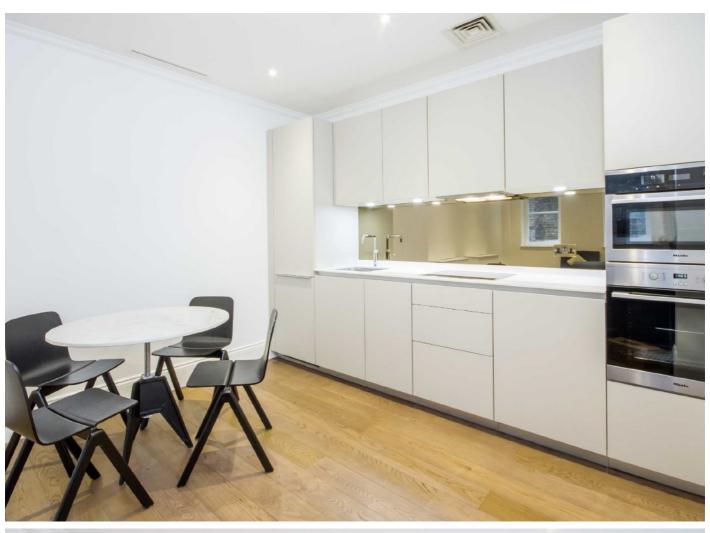

The apartment has been finished to a high specification and has solid wood floors throughout. The large neutrally decorated living/dining room is entered off the hallway with a bespoke fully fitted kitchen and high ceilings.

## **Features**

Bespoke Kitchen Wooden Floors Open Plan Kitchen Balcony Porter Lift