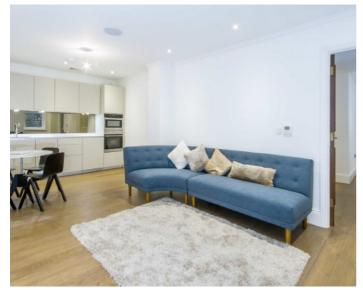

The apartment has been finished to a high specification and has solid wood floors throughout. The large neutrally decorated living/dining room is entered off the hallway with a bespoke fully fitted kitchen and high ceilings.