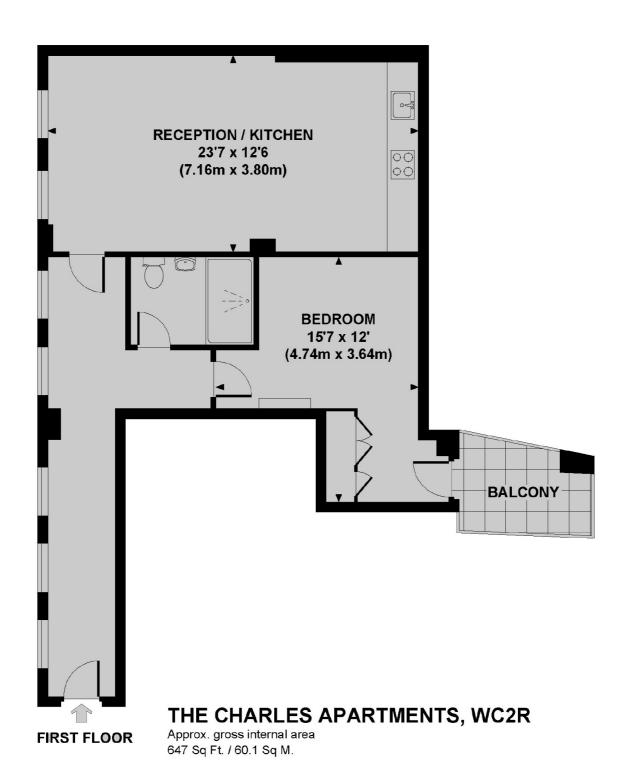

The apartment has been finished to a high specification and has solid wood floors throughout. The large neutrally decorated living/dining room is entered off the hallway with a bespoke fully fitted kitchen and high ceilings.

The generous double bedroom with fitted storage has the benefit of a private balcony with a small table and chairs and just off the bedroom is the modern fully tiled bathroom with walk in power shower.