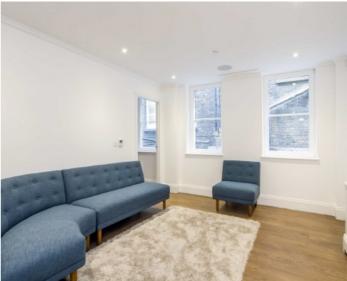

The generous double bedroom with fitted storage has the benefit of a private balcony with a small table and chairs and just off the bedroom is the modern fully tiled bathroom with walk in power shower.