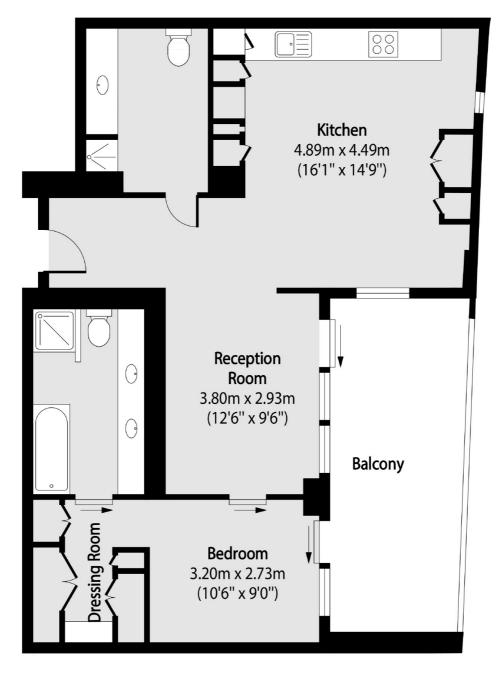

#### Total area (approx): 69.67 sq m (750 sq. ft)

Balcony total area (approx): 13.23 sq m (142 sq. ft)

Fitzrovia & Covent Garden 66 Goodge Street London W1T 4NG Lettings 020 7067 2402 Energy Rating: B. We aim to make our particulars both accurate and reliable. However they are not guaranteed; nor do they form part of an offer or contract. If you require clarification on any points then please contact us, especially if you're traveling some distance to view. Please note that appliances and heating systems have not been tested and therefore no warranties can be given as to their good working order.