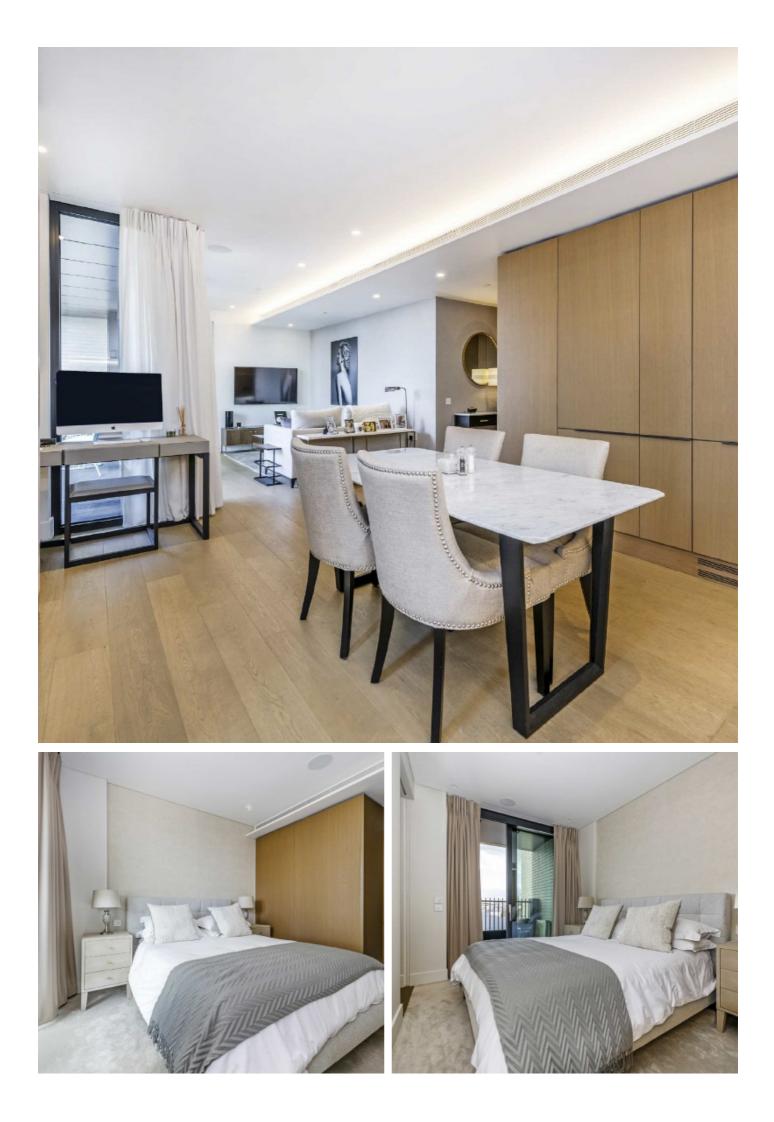

# Rathbone Place, W1T £1,200 Per week

This designer furnished one double bedroom apartment is spacious and bright with a dressing room, guest bathroom and private balcony away from busy streets yet located just off Oxford Street in central Fitzrovia.

#### Features

One-Bedroom Separate WC Private Balcony 24-Hour Concierge Swimming Pool Gym