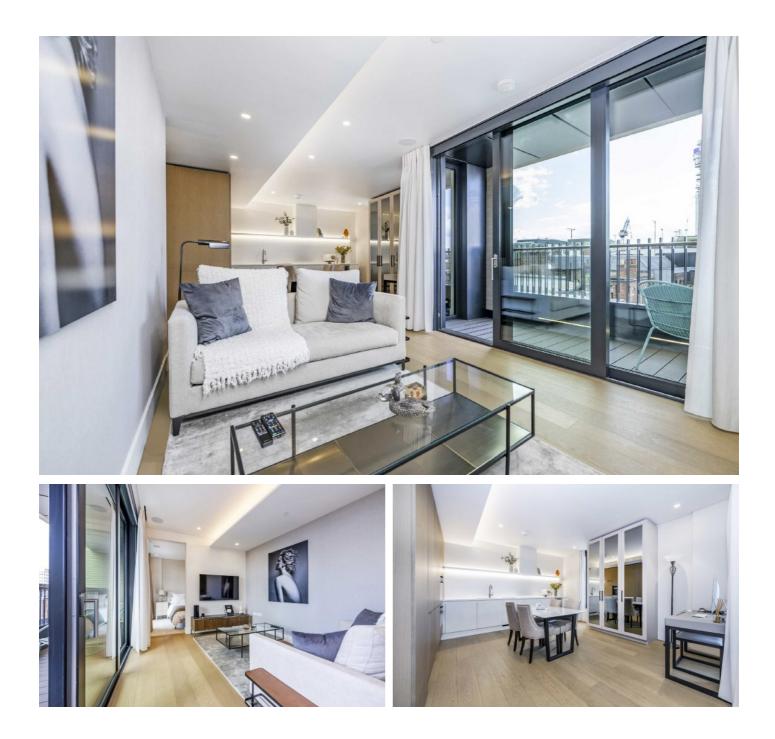

# Rathbone Place, W1T £1,200 Per week

This designer furnished one double bedroom apartment is spacious and bright with a dressing room, guest bathroom and private balcony away from busy streets yet located just off Oxford Street in central Fitzrovia.

#### Features

One-Bedroom Separate WC Private Balcony 24-Hour Concierge Swimming Pool Gym