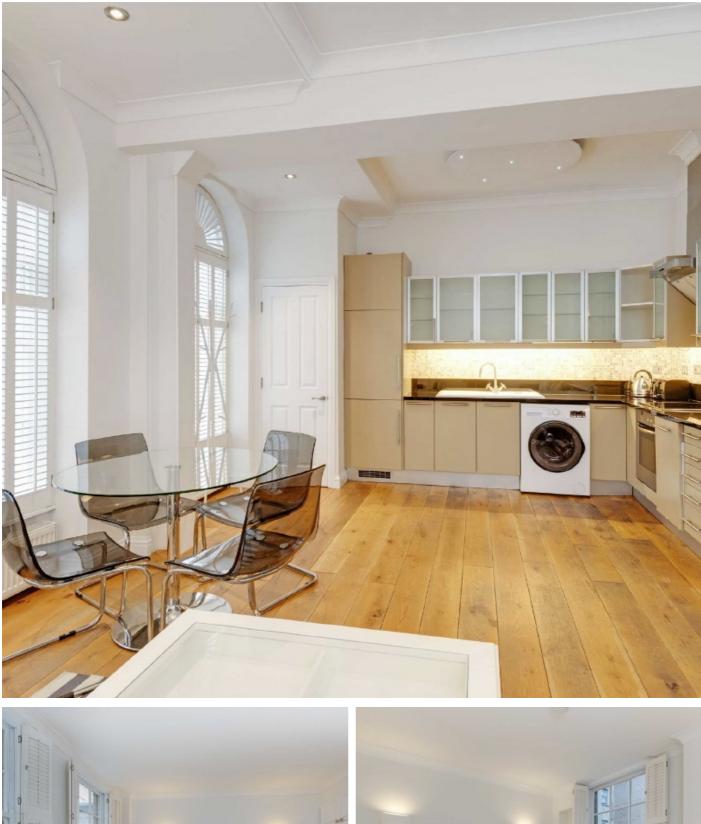

## **Fitzroy Street, W1T**

This modern two bedroom, two bathroom apartment is conveniently located in the heart of Fitzrovia within a stunning Georgian building on the popular Fitzroy Street. The apartment offers a fully fitted open plan kitchen with wooden floors throughout the property.

## Features

Two Bedrooms Good Natural Light Recently Refurbished Wooden Floors Ground Floor Flat Central Location