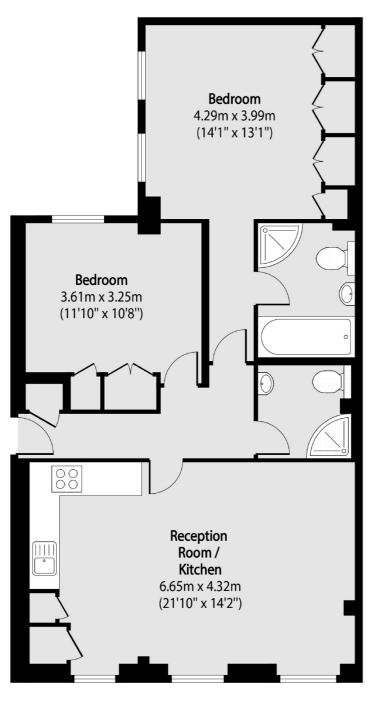

## Fitzroy Street, London, W1T

Total area (approx): 78.59 sq m (846 sq. ft)

Fitzrovia & Covent Garden 66 Goodge Street London W1T 4NG Lettings 020 7067 2402 Energy Rating: D. We aim to make our particulars both accurate and reliable. However they are not guaranteed; nor do they form part of an offer or contract. If you require clarification on any points then please contact us, especially if you're traveling some distance to view. Please note that appliances and heating systems have not been tested and therefore no warranties can be given as to their good working order.