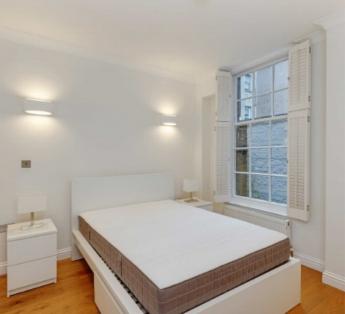

## **Fitzroy Street, W1T**

This modern two bedroom, two bathroom apartment is conveniently located in the heart of Fitzrovia within a stunning Georgian building on the popular Fitzroy Street. The apartment offers a fully fitted open plan kitchen with wooden floors throughout the property.

## Features

Two Bedrooms Good Natural Light Recently Refurbished Wooden Floors Ground Floor Flat Central Location