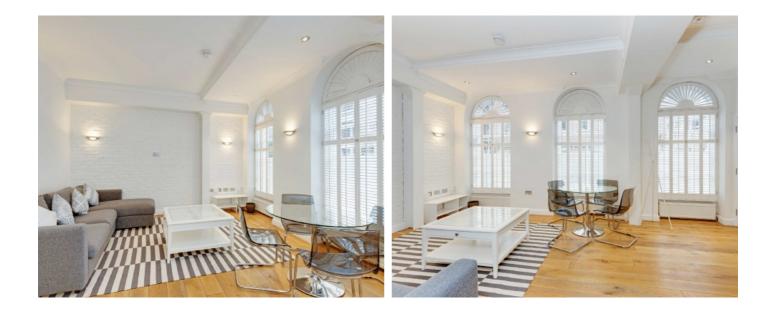

## **Fitzroy Street, W1T**

This modern two bedroom, two bathroom apartment is conveniently located in the heart of Fitzrovia within a stunning Georgian building on the popular Fitzroy Street. The apartment offers a fully fitted open plan kitchen with wooden floors throughout the property.

## Features

Two Bedrooms Good Natural Light Recently Refurbished Wooden Floors Ground Floor Flat Central Location