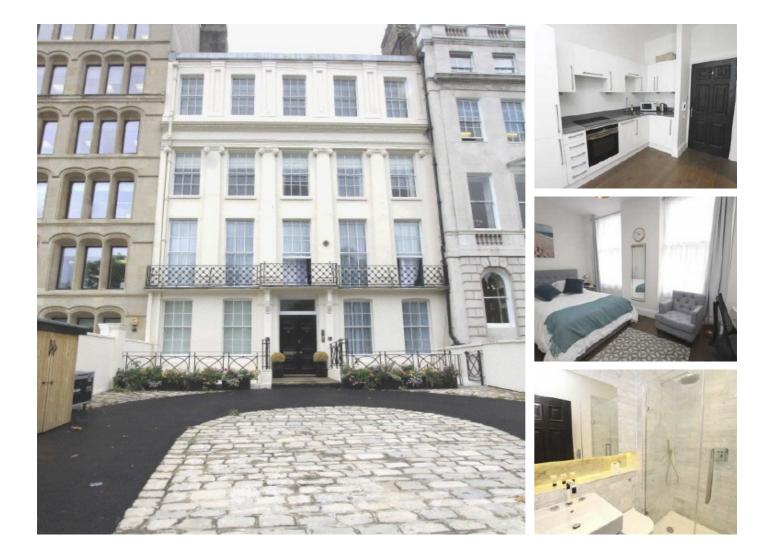

## Lincoln's Inn Fields, WC2A £500 Per week

A modern studio apartment finished to a high standard on the ground floor of a newly refurbished period conversion in the heart of Holborn. Finished to a high standard with underfloor heating

### Features

Modern Wooden Floor Furnished Double Glazing Built In Wardrobes Fitted Kitchen