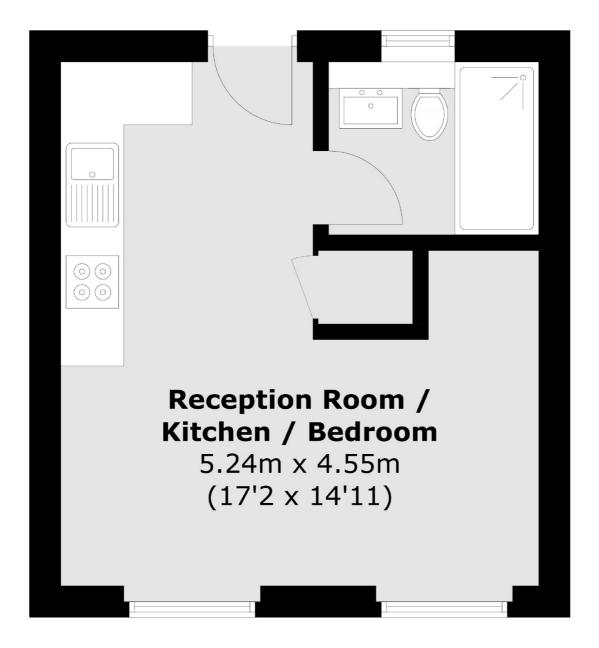

## Lincoln's Inn Fields, London, WC2A

Total area (approx.): 23.3 sq. m (250.8 sq. ft)

Fitzrovia & Covent Garden 66 Goodge Street London W1T 4NG Lettings 020 7067 2402 Energy Rating: C. We aim to make our particulars both accurate and reliable. However they are not guaranteed; nor do they form part of an offer or contract. If you require clarification on any points then please contact us, especially if you're traveling some distance to view. Please note that appliances and heating systems have not been tested and therefore no warranties can be given as to their good working order.