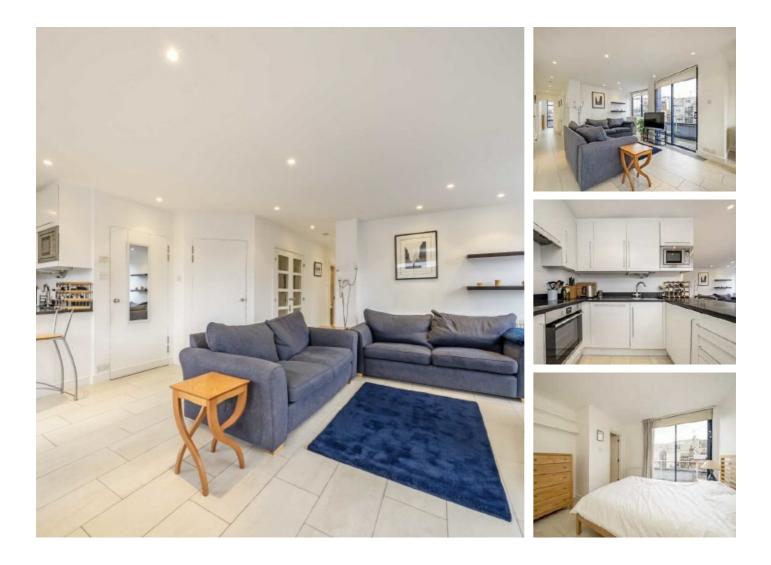

## Goodge Street, W1T £842 Per week

This fantastic two double bedroom penthouse apartment is located in the heart of Fitzrovia area and has a large private wrap-around terrace with stunning views over London along with famous BT Tower. This exceptionally bright, open plan kitchen penthouse apartment is located on the top floor of this sought after development and has direct lift access into the apartment.

#### Features

Penthouse Two Double Bedroom Two Bathroom Direct Lift Access Private Terrace Exceptionally Spacious Central Location