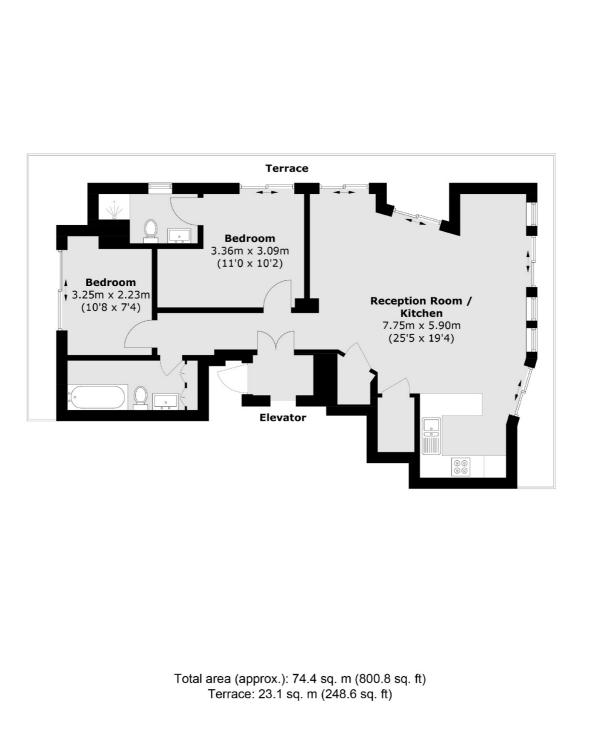

## Goodge Street, W1T £842 Per week

This fantastic two double bedroom penthouse apartment is located in the heart of Fitzrovia area and has a large private wrap-around terrace with stunning views over London along with famous BT Tower. This exceptionally bright, open plan kitchen penthouse apartment is located on the top floor of this sought after development and has direct lift access into the apartment.

#### Features

Penthouse Two Double Bedroom Two Bathroom Direct Lift Access Private Terrace Exceptionally Spacious Central Location