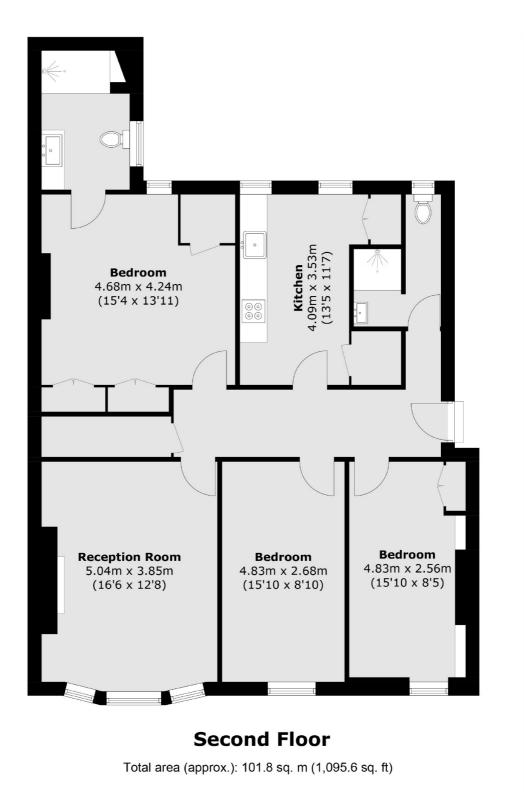

## **Great Portland Street, W1W**

A exceptionally spacious three bedroom, two bathroom apartment. The property has a large reception room with feature fireplace, modern kitchen, master bedroom with en-suite bathroom, two further bedrooms and family bathroom

## Features

Three Bedrooms Two Bathrooms Second Floor Feature Fireplace Heart Of Fitzrovia Natural Light