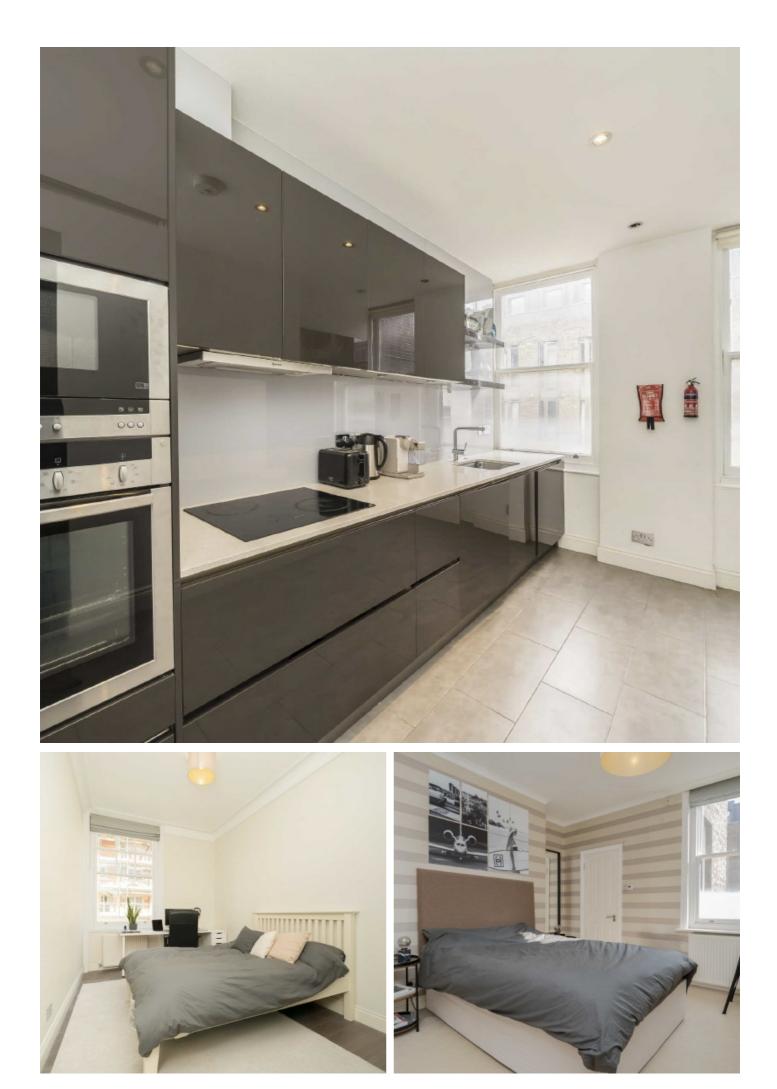

## **Great Portland Street, W1W**

A exceptionally spacious three bedroom, two bathroom apartment. The property has a large reception room with feature fireplace, modern kitchen, master bedroom with en-suite bathroom, two further bedrooms and family bathroom

## Features

Three Bedrooms Two Bathrooms Second Floor Feature Fireplace Heart Of Fitzrovia Natural Light