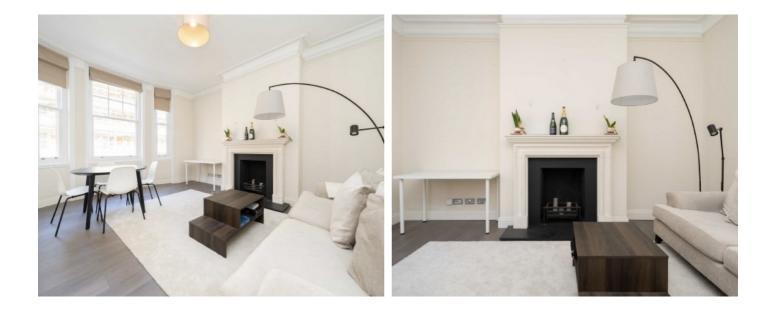

## **Great Portland Street, W1W**

A exceptionally spacious three bedroom, two bathroom apartment. The property has a large reception room with feature fireplace, modern kitchen, master bedroom with en-suite bathroom, two further bedrooms and family bathroom

## Features

Three Bedrooms Two Bathrooms Second Floor Feature Fireplace Heart Of Fitzrovia Natural Light