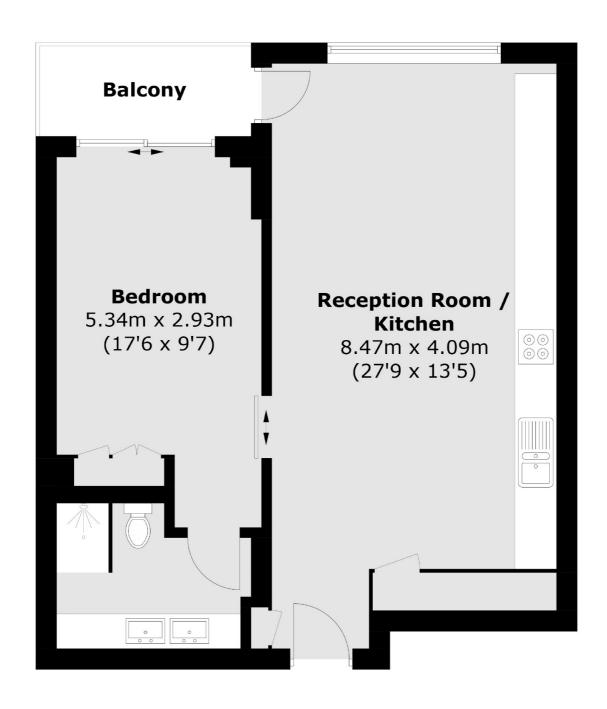

## Rathbone Place, London, W1T

Total area (approx.): 55.7 sq. m (599.5 sq. ft) Balcony: 4.0 sq. m (43.0 sq. ft)

Fitzrovia & Covent Garden

66 Goodge Street

020 7067 2402

London

Lettings

W1T 4NG