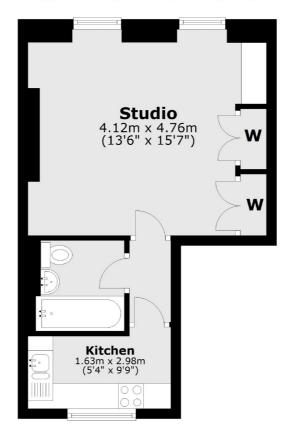

## Cleveland Street, London, W1T

**First Floor**Approx. 29.5 sq. metres (317.6 sq. feet)

Total area: approx. 29.5 sq. metres (317.6 sq. feet)

Fitzrovia & Covent Garden

66 Goodge Street

020 7067 2402

London

W1T 4NG