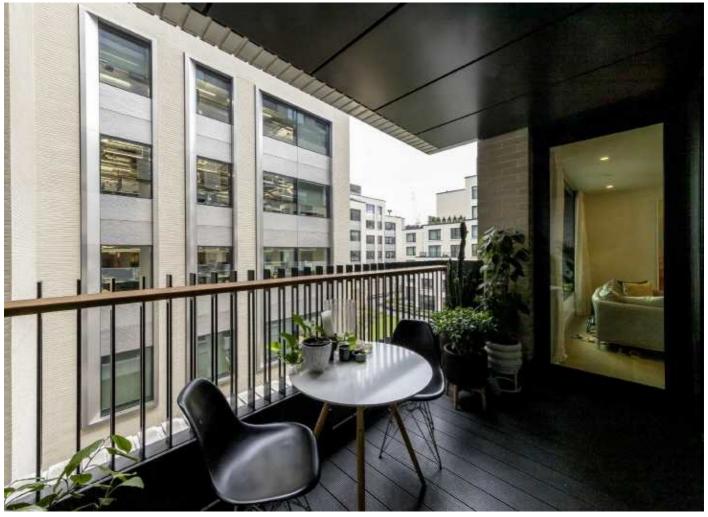

## Rathbone Place, W1T

A spacious three bedroom apartment with a terrace situated in Rathbone Square. Located in the fashionable area of Fitzrovia. Charlotte Street, with its range of world class restaurants, Oxford Street and the West End are within close proximity.

Residents of Rathbone Square are greeted by a concierge team who are on site 24 hours. There is an excellent range of facilities including a swimming pool, sauna and steam room, gym and cinema.

This modern third floor apartment benefits from a superb specification with an open plan kitchen/reception room, principal bedroom with en suite dressing room and bath/shower room, two further bedrooms both with access to the terrace and a further shower room.

## **Features**

Private Terrace Concierge 24 hour Residents Pool, Gym, Cinema Lease 999 from 2018 Lift