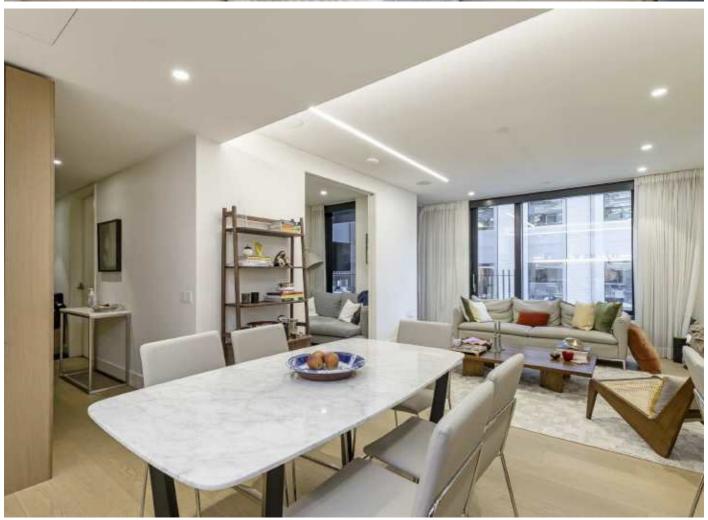

Residents of Rathbone Square are greeted by a concierge team who are on site 24 hours. There is an excellent range of facilities including a swimming pool, sauna and steam room, gym and cinema.

This modern third floor apartment benefits from a superb specification with an open plan kitchen/reception room, principal bedroom with en suite dressing room and bath/shower room, two further bedrooms both with access to the terrace and a further shower room.