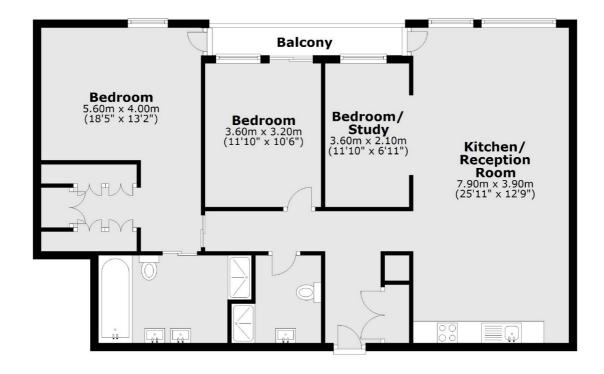

## Rathbone Place, W1T

A spacious three bedroom apartment with a terrace situated in Rathbone Square. Located in the fashionable area of Fitzrovia. Charlotte Street, with its range of world class restaurants, Oxford Street and the West End are within close proximity.

Residents of Rathbone Square are greeted by a concierge team who are on site 24 hours. There is an excellent range of facilities including a swimming pool, sauna and steam room, gym and cinema.

This modern third floor apartment benefits from a superb specification with an open plan kitchen/reception room, principal bedroom with en suite dressing room and bath/shower room, two further bedrooms both with access to the terrace and a further shower room.

## **Features**

Private Terrace Concierge 24 hour Residents Pool, Gym, Cinema Lease 999 from 2018 Lift