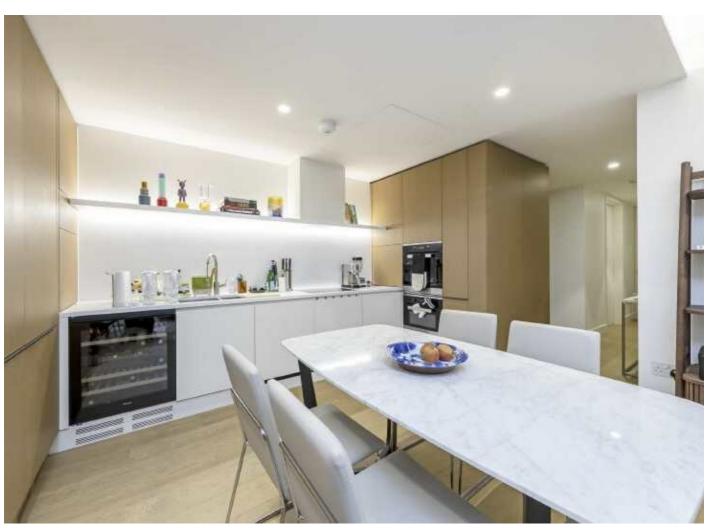

Residents of Rathbone Square are greeted by a concierge team who are on site 24 hours. There is an excellent range of facilities including a swimming pool, sauna and steam room, gym and cinema.

This modern third floor apartment benefits from a superb specification with an open plan kitchen/reception room, principal bedroom with en suite dressing room and bath/shower room, two further bedrooms both with access to the terrace and a further shower room.