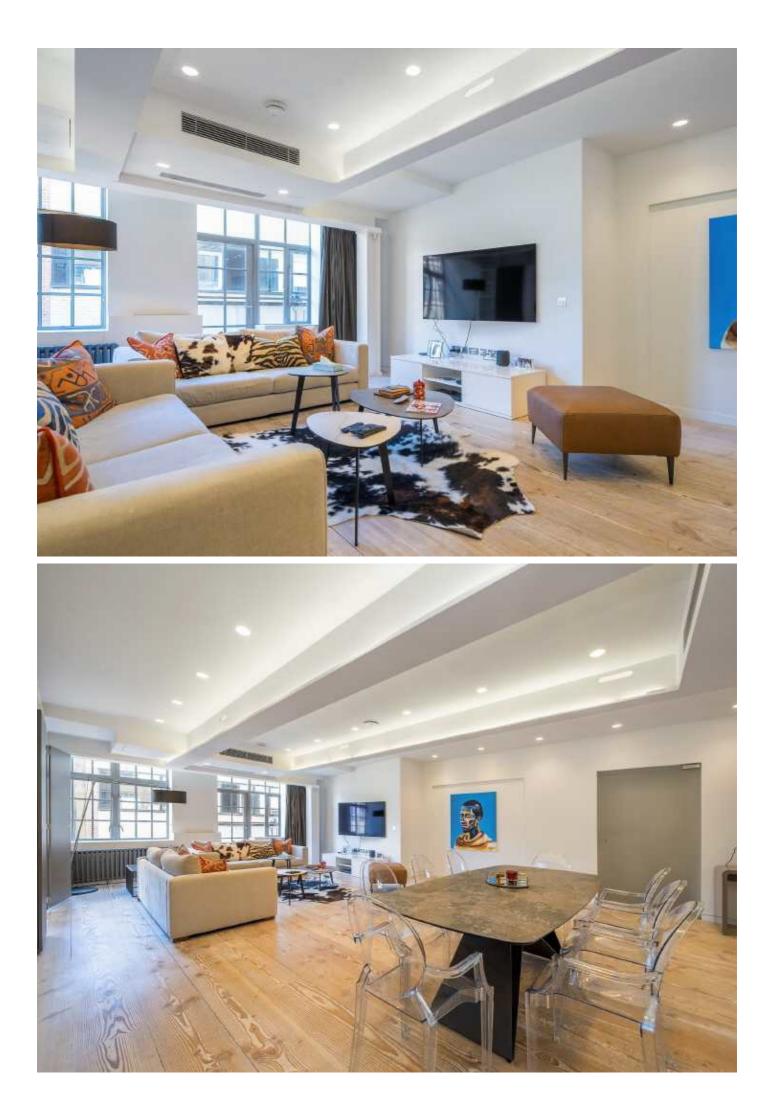

## Marshall Street, W1F

This impressive 'New York loft style' apartment in West Soho has three bedrooms, three bathrooms and features direct lift access and wooden floors. The apartment is located in sought-after development located in the heart of Fitzrovia. The flat has an ample storage space and has been furnished in line with the latest trends in interior design.

Perfectly located in the highly desirable Fitzrovia neighborhood, this apartment is part of a sought-after development that places you at the heart of one of London's most exciting areas. The interior has been thoughtfully designed and furnished to reflect the latest trends in contemporary design, offering a blend of style, comfort, and functionality. In addition, the apartment provides ample storage space, ensuring that residents can keep their belongings organised and easily accessible.