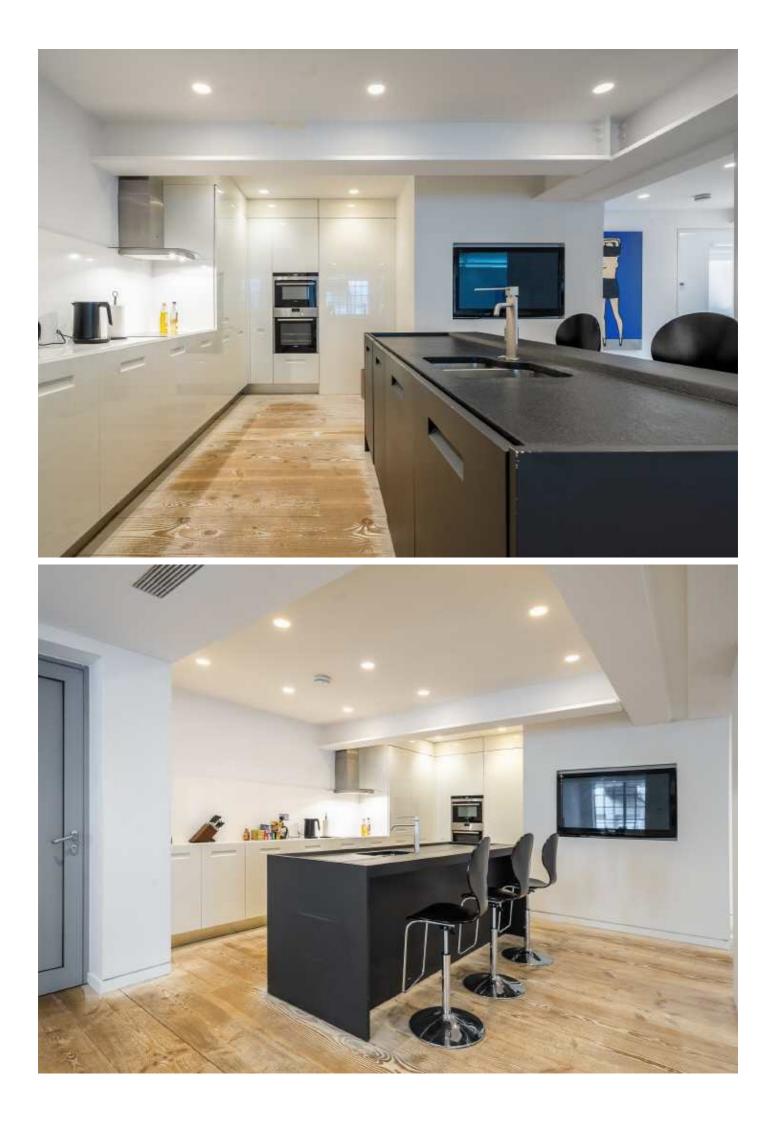

## Marshall Street, W1F

This impressive 'New York loft style' apartment in West Soho has three bedrooms, three bathrooms and features direct lift access and wooden floors. The apartment is located in sought-after development located in the heart of Fitzrovia. The flat has an ample storage space and has been furnished in line with the latest trends in interior design.

Perfectly located in the highly desirable Fitzrovia neighborhood, this apartment is part of a sought-after development that places you at the heart of one of London's most exciting areas. The interior has been thoughtfully designed and furnished to reflect the latest trends in contemporary design, offering a blend of style, comfort, and functionality. In addition, the apartment provides ample storage space, ensuring that residents can keep their belongings organised and easily accessible.