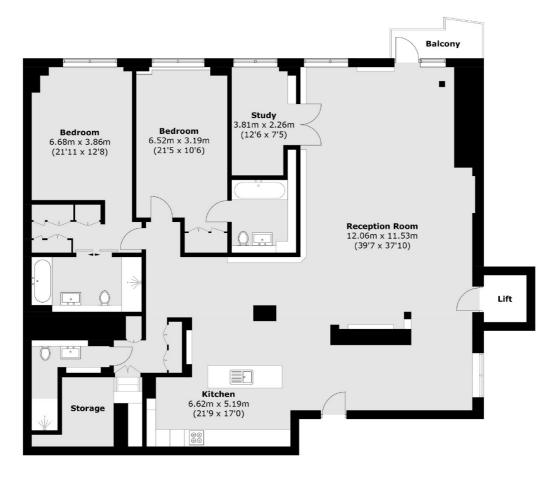

## Marshall Street, London, W1F

**Fourth Floor** 

Total area (approx.): 199.0 sq. m (2,142.0 sq. ft) (Excluding Lift) Balcony: 3.6 sq. m (38.7 sq. ft)

Fitzrovia & Covent Garden 66 Goodge Street London W1T 4NG Lettings 020 7067 2402 Energy Rating: B. We aim to make our particulars both accurate and reliable. However they are not guaranteed; nor do they form part of an offer or contract. If you require clarification on any points then please contact us, especially if you're traveling some distance to view. Please note that appliances and heating systems have not been tested and therefore no warranties can be given as to their good working order.