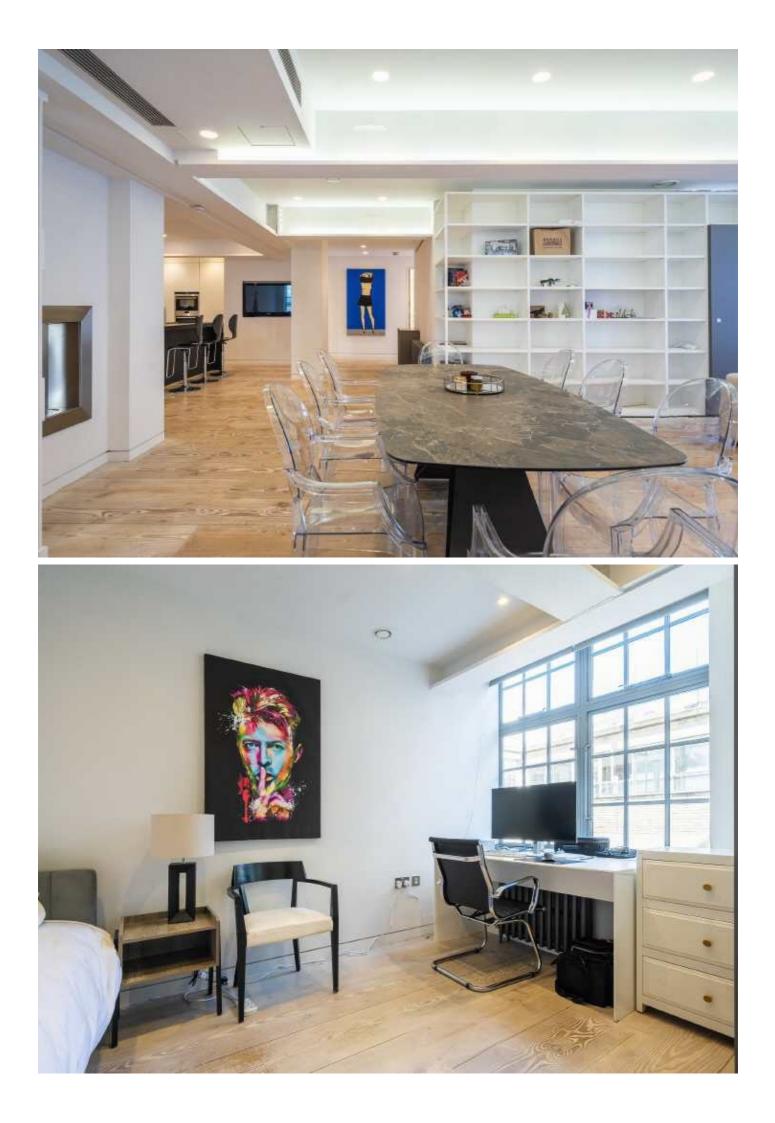

## Marshall Street, W1F

This impressive 'New York loft style' apartment in West Soho has three bedrooms, three bathrooms and features direct lift access and wooden floors. The apartment is located in sought-after development located in the heart of Fitzrovia. The flat has an ample storage space and has been furnished in line with the latest trends in interior design.

Perfectly located in the highly desirable Fitzrovia neighborhood, this apartment is part of a sought-after development that places you at the heart of one of London's most exciting areas. The interior has been thoughtfully designed and furnished to reflect the latest trends in contemporary design, offering a blend of style, comfort, and functionality. In addition, the apartment provides ample storage space, ensuring that residents can keep their belongings organised and easily accessible.

## Features

Three Bedrooms Direct Lift Access Over 2000 sq ft Loft Style Apartment 24 Hour Concierge Private Gated Development