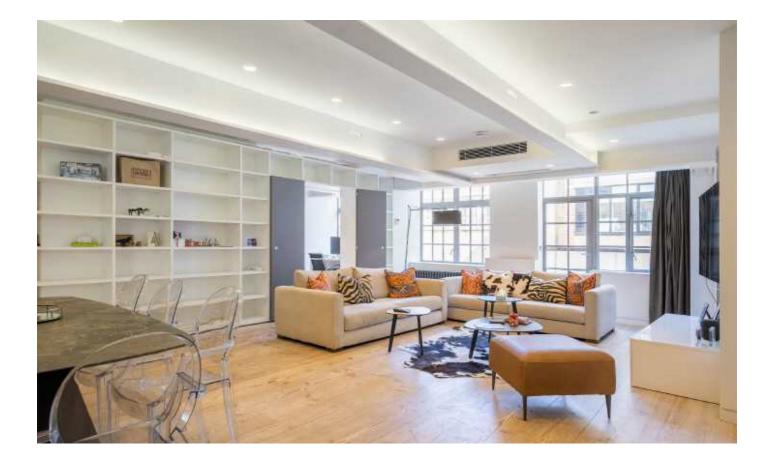

## Marshall Street, W1F

This impressive 'New York loft style' apartment in West Soho has three bedrooms, three bathrooms and features direct lift access and wooden floors. The apartment is located in sought-after development located in the heart of Fitzrovia. The flat has an ample storage space and has been furnished in line with the latest trends in interior design.

Perfectly located in the highly desirable Fitzrovia neighborhood, this apartment is part of a sought-after development that places you at the heart of one of London's most exciting areas. The interior has been thoughtfully designed and furnished to reflect the latest trends in contemporary design, offering a blend of style, comfort, and functionality. In addition, the apartment provides ample storage space, ensuring that residents can keep their belongings organised and easily accessible.