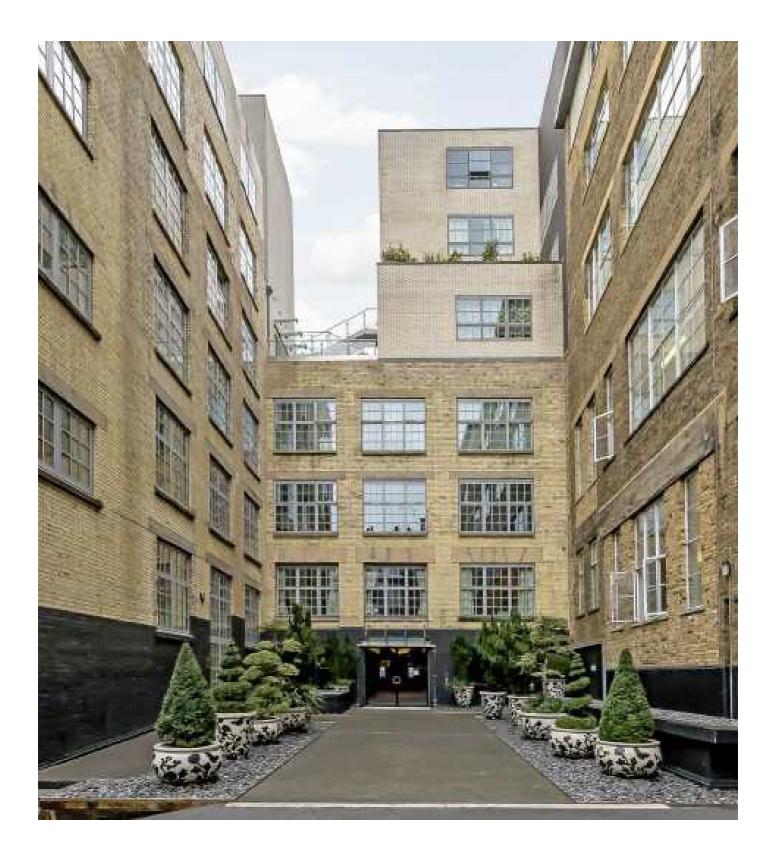

## Marshall Street, W1F

This impressive 'New York loft style' apartment in West Soho has three bedrooms, three bathrooms and features direct lift access and wooden floors. The apartment is located in sought-after development located in the heart of Fitzrovia. The flat has an ample storage space and has been furnished in line with the latest trends in interior design.

Regent Lofts is located just off Regent Street bordering Mayfair and Soho in the heart of London's West End, offering a variety of; shops, restaurants and bars. Carnaby Street and Piccadilly Circus are close by.