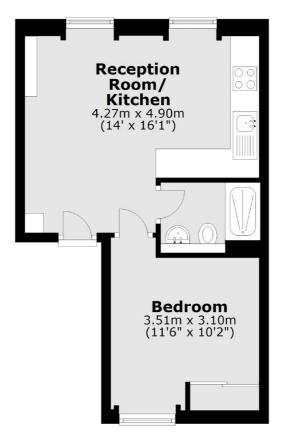

## Cleveland Street, London, W1T

Total area: approx. 32.6 sq. metres (350.9 sq. feet)

Fitzrovia & Covent Garden 66 Goodge Street London W1T 4NG Lettings 020 7067 2402 Energy Rating: C. We aim to make our particulars both accurate and reliable. However they are not guaranteed; nor do they form part of an offer or contract. If you require clarification on any points then please contact us, especially if you're traveling some distance to view. Please note that appliances and heating systems have not been tested and therefore no warranties can be given as to their good working order.