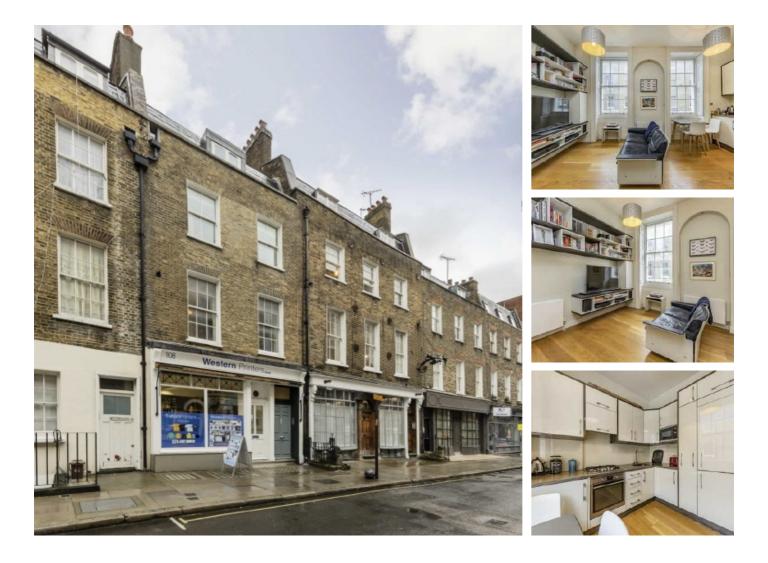

## Cleveland Street, W1T £575 Per week

A one bedroom apartment in this Period Conversion located on Cleveland Street in the heart of historic Fitzrovia moments from the amenities of the area.

Located in Zone 1 moments from Great Portland Street Station (Hammersmith & City, Circle and Metropolitan lines) and Warren Street (Northern and Victoria) Station. The green space of Regents Park and the amenities of Fitzrovia and Marylebone are easily accessible.

### Features

One Bedroom Open Plan Kitchen High Ceilings Period Conversion First Floor Modern Communal Area