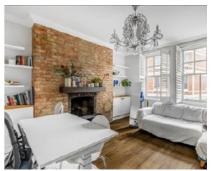

## Riding House Street, W1W

£650 Per week

This one bedroom apartment is conveniently located in well-preserved periodic building moments away from Oxford Street. The property has wooden floors throughout the apartment and good natural lighting. The apartment offers fully fitted separate kitchen.

## **Features**

Central Location Wooden Floors Fully Furnished Great Storage Natural Light Modern