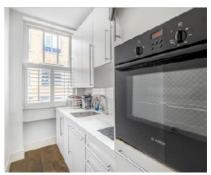

## Riding House Street, W1W

£650 Per week

This one bedroom apartment is conveniently located in well-preserved periodic building moments away from Oxford Street. The property has wooden floors throughout the apartment and good natural lighting. The apartment offers fully fitted separate kitchen.

## **Features**

Central Location Wooden Floors Fully Furnished Great Storage Natural Light Modern