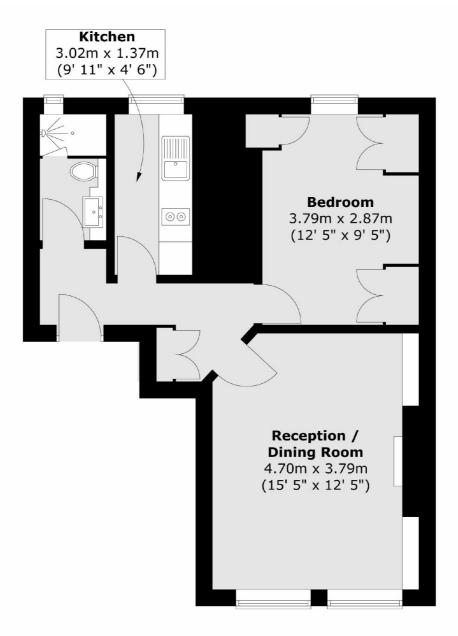

## Riding House Street, W1W

£650 Per week

This one bedroom apartment is conveniently located in well-preserved periodic building moments away from Oxford Street. The property has wooden floors throughout the apartment and good natural lighting. The apartment offers fully fitted separate kitchen.

## Riding House Street, London, W1W

Total area (approx.): 46.5 sq. m (500 sq. ft)

Fitzrovia & Covent Garden

66 Goodge Street

020 7067 2402

London

Lettings

W1T 4NG