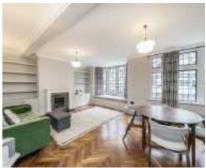

## Newman Street, W1T

£796 Per week

This sophisticated apartment is located in the heart of Fitzrovia. It features stylish furnishings, including a reception room with dining space, a modern fully-equipped kitchen with a breakfast bar, and two bedrooms with ample storage.

## **Features**

Two Bedrooms Second Floor Lift Access Roof Terrace Wooden Floors Central Location