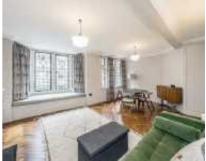

## Newman Street, W1T

£796 Per week

This sophisticated apartment is located in the heart of Fitzrovia. It features stylish furnishings, including a reception room with dining space, a modern fully-equipped kitchen with a breakfast bar, and two bedrooms with ample storage.

## **Features**

Two Bedrooms Second Floor Lift Access Roof Terrace Wooden Floors Central Location