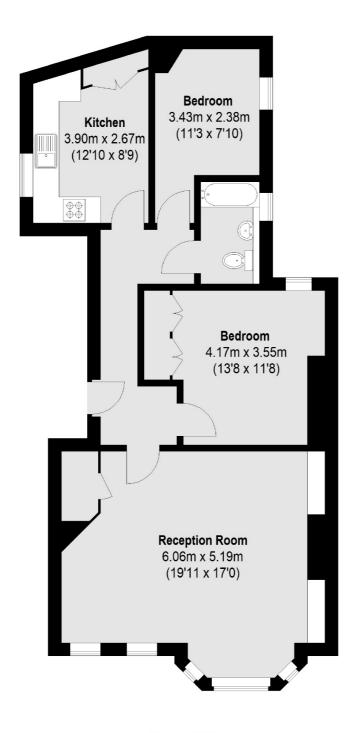

## Newman Street, W1T

£796 Per week

This sophisticated apartment is located in the heart of Fitzrovia. It features stylish furnishings, including a reception room with dining space, a modern fully-equipped kitchen with a breakfast bar, and two bedrooms with ample storage.

## **Features**

Two Bedrooms Second Floor Lift Access Roof Terrace Wooden Floors Central Location

## Newman Street, London, W1T

**Second Floor** 

Total area (approx.):73.0 sq. m (786 Sq. ft)

Fitzrovia & Covent Garden

66 Goodge Street

020 7067 2402

London

Lettings