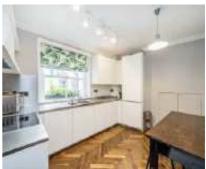

## Newman Street, W1T

£796 Per week

This sophisticated apartment is located in the heart of Fitzrovia. It features stylish furnishings, including a reception room with dining space, a modern fully-equipped kitchen with a breakfast bar, and two bedrooms with ample storage.

## **Features**

Two Bedrooms Second Floor Lift Access Roof Terrace Wooden Floors Central Location