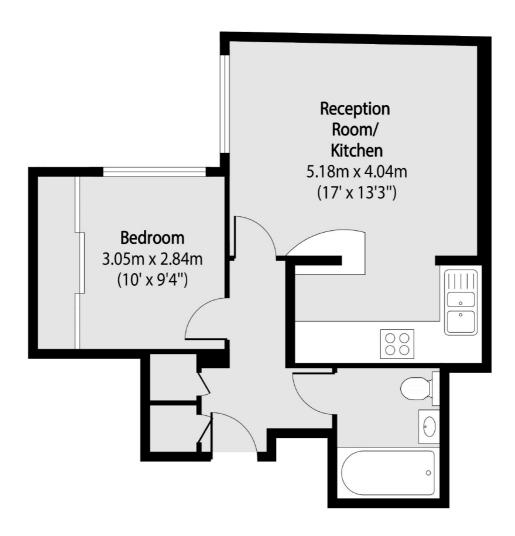

## Chitty Street, London, W1T

Total area (approx): 37.90 sq m (408 sq. ft)

Fitzrovia & Covent Garden

66 Goodge Street

020 7067 2401

London

Sales

W1T 4NG