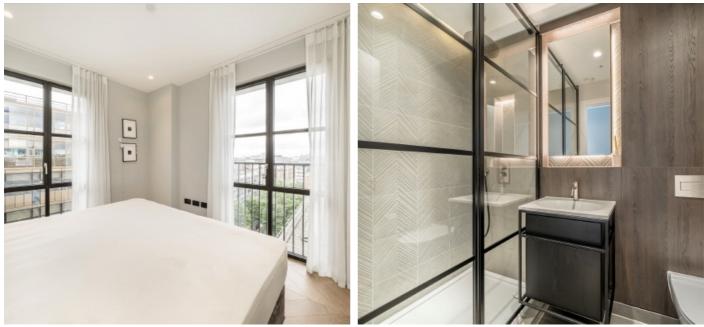

# Cleveland Street, W1T

The apartment occupies a corner position within the building and enjoys a bright aspect. Internally there is a fully fitted Italian designed kitchen with Miele fitted appliances, Oak engineer timber chevron flooring with under floor heating and comfort cooling.