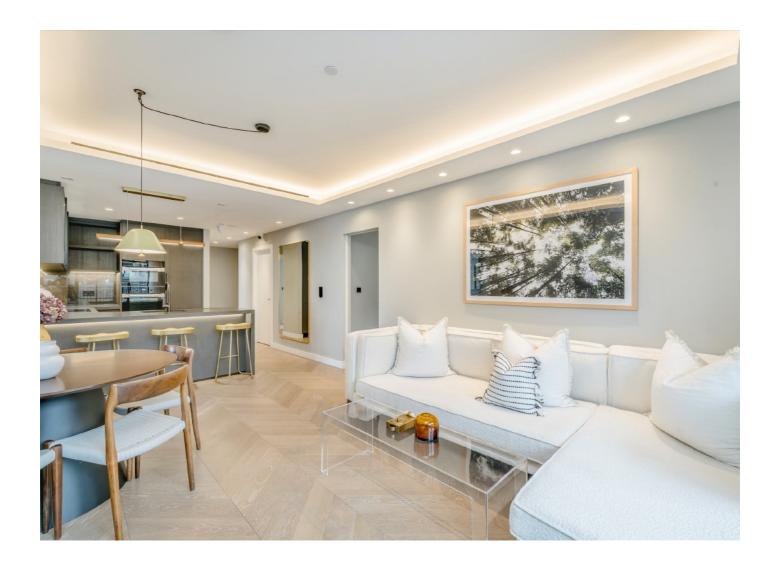

## Cleveland Street, W1T

£1,840 Per week

A sixth floor apartment located at 101 Cleveland Street, a modern development with residents lounge, garden, spa and gym. Three bedrooms, three bathrooms and an enviable south westerly dual aspect with balcony.

# Cleveland Street, W1T

The apartment occupies a corner position within the building and enjoys a bright aspect. Internally there is a fully fitted Italian designed kitchen with Miele fitted appliances, Oak engineer timber chevron flooring with under floor heating and comfort cooling.