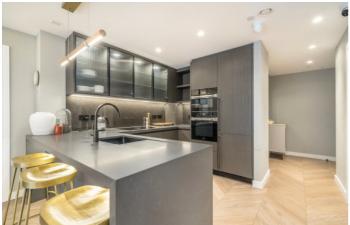

# Cleveland Street, W1T

The apartment occupies a corner position within the building and enjoys a bright aspect. Internally there is a fully fitted Italian designed kitchen with Miele fitted appliances, Oak engineer timber chevron flooring with under floor heating and comfort cooling.