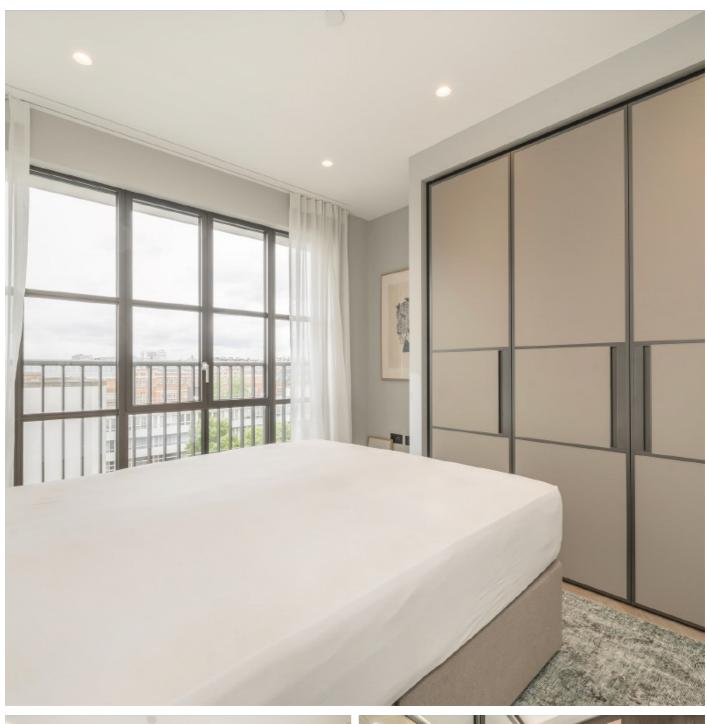

# Cleveland Street, W1T

The apartment occupies a corner position within the building and enjoys a bright aspect. Internally there is a fully fitted Italian designed kitchen with Miele fitted appliances, Oak engineer timber chevron flooring with under floor heating and comfort cooling.