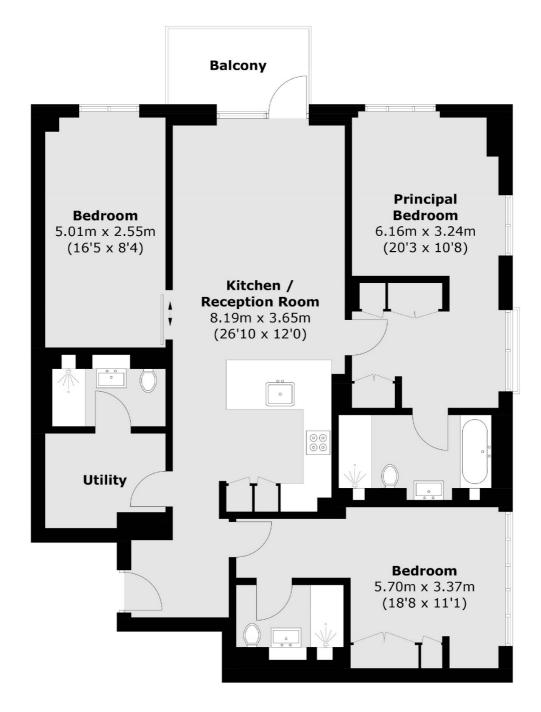

### Cleveland Street, London, W1T

Total area (approx.): 104.9 sq. m (1,129.1 sq. ft) Balcony: 4.8 sq. m (51.7 sq. ft)

Fitzrovia & Covent Garden

66 Goodge Street

020 7067 2402

London

Lettings

W1T 4NG