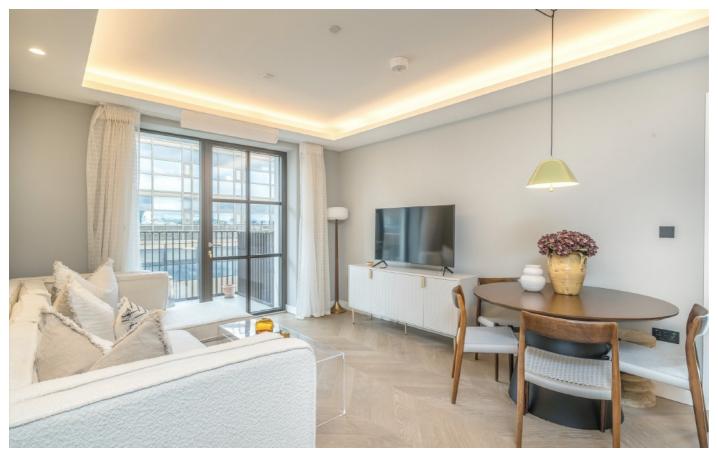

## Cleveland Street, W1T

£1,840 Per week

A sixth floor apartment located at 101 Cleveland Street, a modern development with residents lounge, garden, spa and gym. Three bedrooms, three bathrooms and an enviable south westerly dual aspect with balcony.

# Cleveland Street, W1T

The apartment occupies a corner position within the building and enjoys a bright aspect. Internally there is a fully fitted Italian designed kitchen with Miele fitted appliances, Oak engineer timber chevron flooring with under floor heating and comfort cooling.