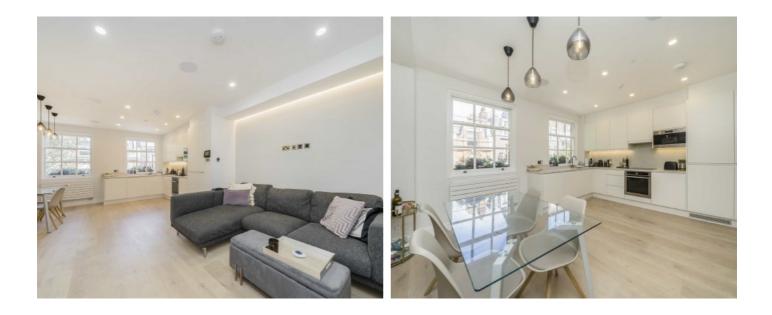

## Windmill Street, W1T

A bright and spacious three double bedroom duplex in the heart of Fitzrovia. The property is near UCL and Westminster making it ideal for three academics sharing.

The property is neutrally decorated throughout and is entered via the living/ kitchen area. There is a large double bedroom just off the living area with glass doors and a further two double bedrooms on the upper floor. There is also a large bathroom with jacuzzi bath and walk in shower. There is storage and good natural light throughout. The property is offered part-furnished.