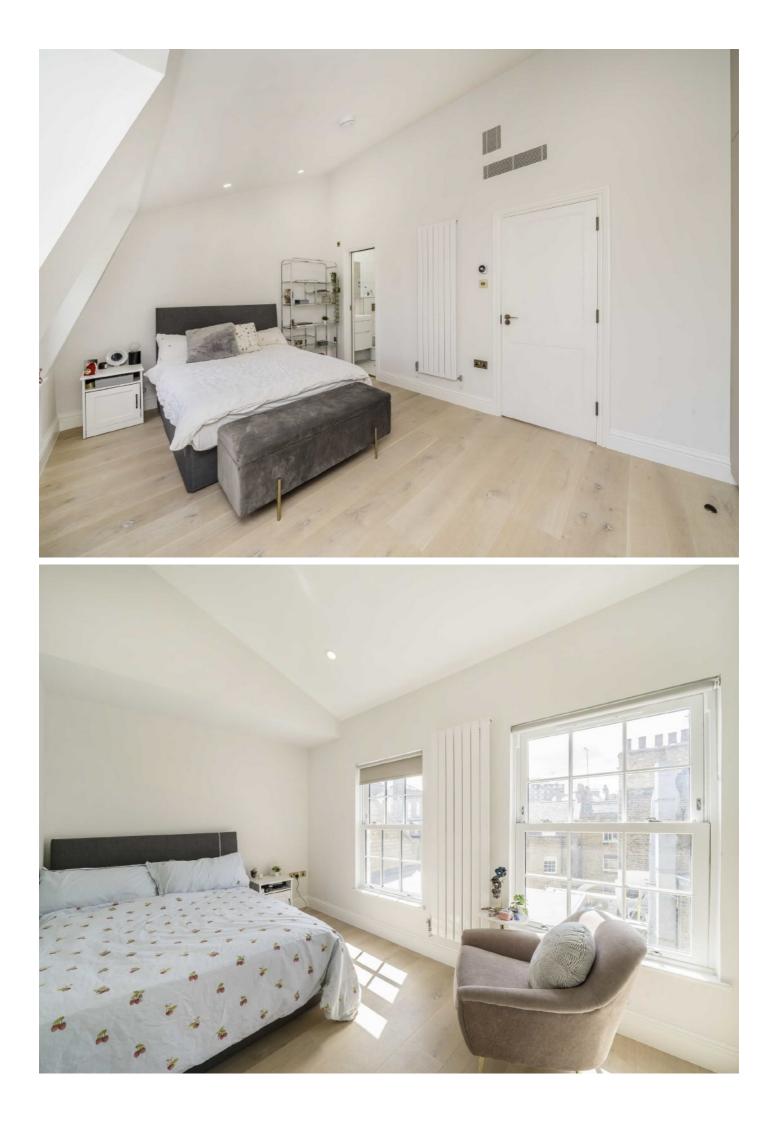

## Windmill Street, W1T

A bright and spacious three double bedroom duplex in the heart of Fitzrovia. The property is near UCL and Westminster making it ideal for three academics sharing.

The property is neutrally decorated throughout and is entered via the living/ kitchen area. There is a large double bedroom just off the living area with glass doors and a further two double bedrooms on the upper floor. There is also a large bathroom with jacuzzi bath and walk in shower. There is storage and good natural light throughout. The property is offered part-furnished.