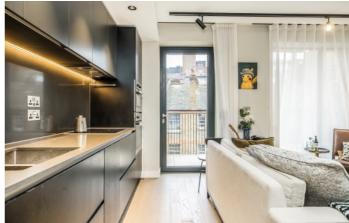

## Parker Street, WC2B

£923 Per week

This luxury one-bedroom apartment, set within a charming Victorian building in the heart of Covent Garden, features a private balcony and elegant interiors. The property boasts a bright, open-plan living space with a fully fitted kitchen, a spacious double bedroom with built-in wardrobes, and a sleek, modern bathroom. Residents enjoy exclusive amenities, including concierge service, lift access, and a private gym.

#### **Features**

Concierge Gym Great Location Open Plan Kitchen Lift Access Natural Light

Parker Street, WC2B