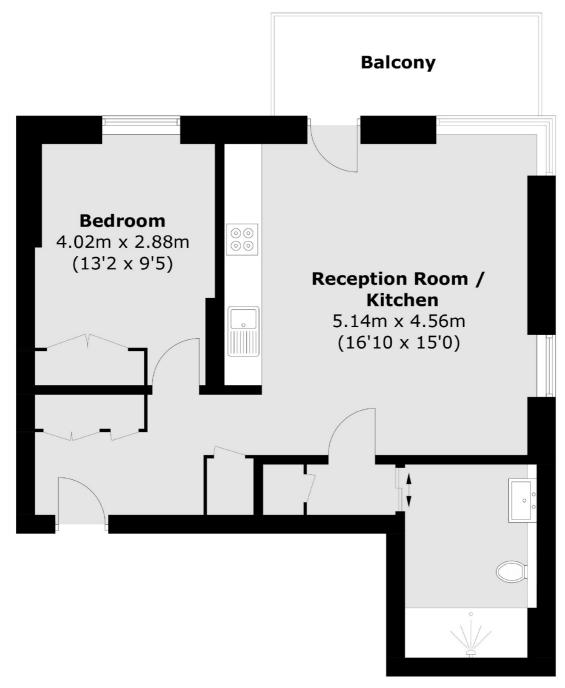

### **Second Floor**

Fitzrovia & Covent Garden

66 Goodge Street

020 7067 2402

London

Lettings

W1T 4NG

Total area (approx.): 54.1 sq. m (582.3 sq. ft) Balcony area (approx.): 6.8 sq. m (73.2 sq. ft)