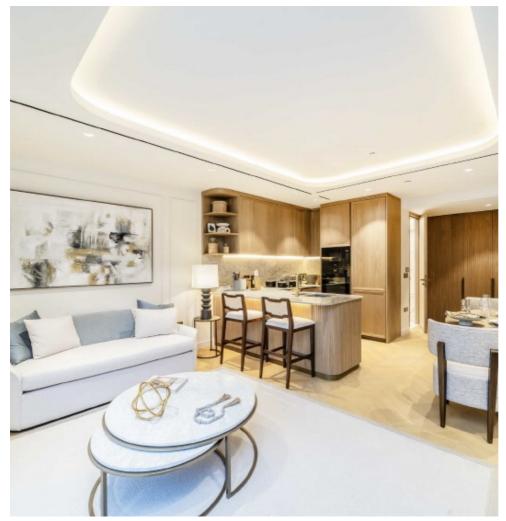

### Fareham Street, W1F

£1,495 Per week

This contemporary two bedroom apartment is conveniently located in the heart of Oxford Street. The open-concept living area seamlessly integrates the living room, dining space, and well-appointed kitchen. The apartment also offers high ceilings with large insulated windows.

#### **Features**

Contemporary Style Central Location Ample Storage Open Plan Concierge Lift