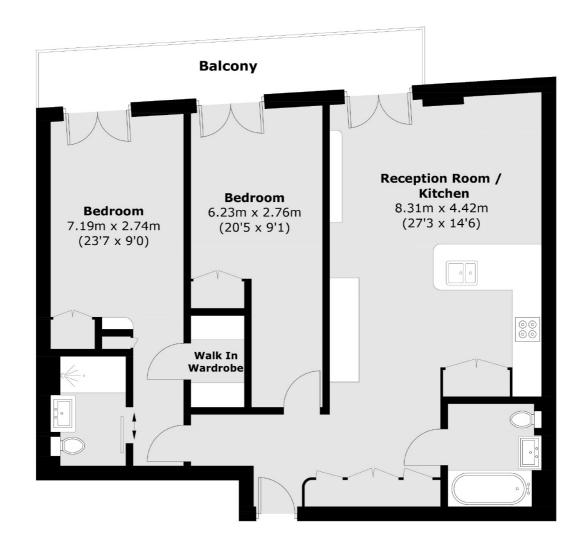

### **Fifth Floor**

Total area (approx.): 80.6 sq. m (867.6 sq. ft) Balcony: 9.0 sq. m (96.9 sq. ft)

Fitzrovia & Covent Garden

66 Goodge Street

020 7067 2402

London

Lettings

W1T 4NG