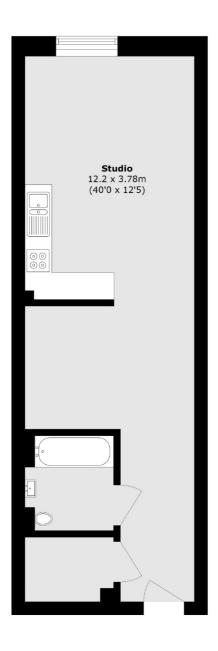

## Fareham Street, London, W1F

Total area (approx.): 46.1 sq. m (496.2 sq. ft)

Fitzrovia & Covent Garden

66 Goodge Street

020 7067 2402

London

W1T 4NG

Lettings