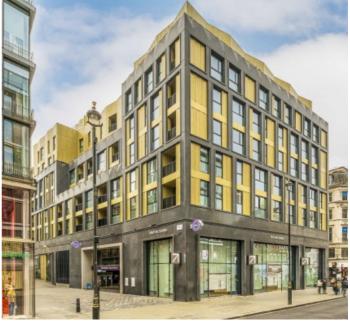

Located in the heart of London's sought-after West End district, Local amenities such as restaurants, bars, and nightlife of Soho as well as the amenities of neighbouring Fitzrovia, Covent Garden and Mayfair. Transport links include Oxford Circus underground station (Central, Victoria and Bakerloo lines) and Tottenham Court Road (Central, Northern and Elizabeth lines).