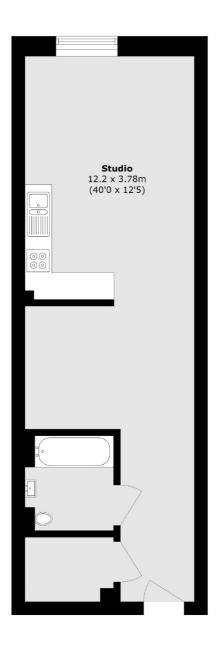

### Fareham Street, London, W1F

Total area (approx.): 46.1 sq. m (496.2 sq. ft)

Fitzrovia & Covent Garden 66 Goodge Street London W1T 4NG Lettings 020 7067 2402 Energy Rating: B. We aim to make our particulars both accurate and reliable. However they are not guaranteed; nor do they form part of an offer or contract. If you require clarification on any points then please contact us, especially if you're traveling some distance to view. Please note that appliances and heating systems have not been tested and therefore no warranties can be given as to their good working order.