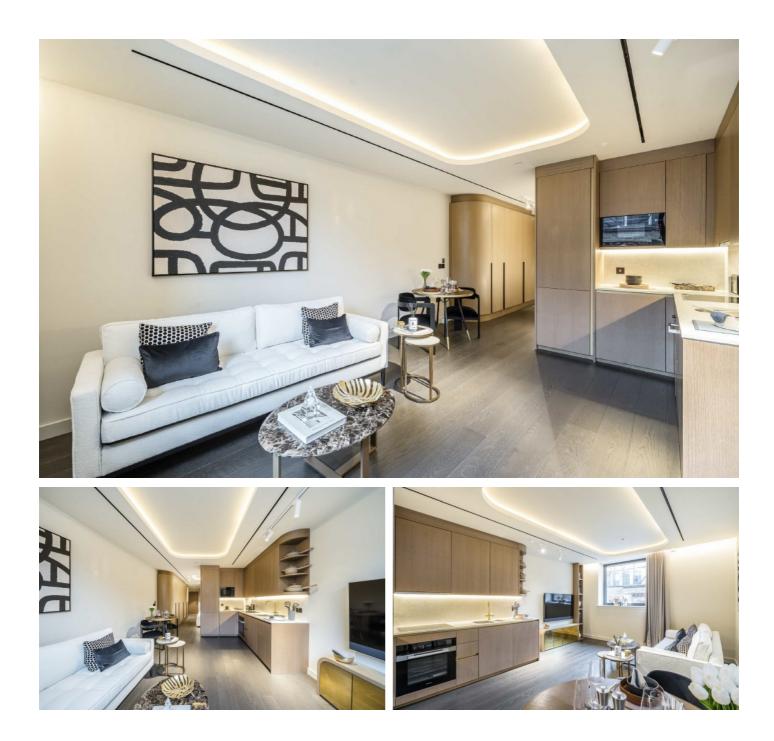

### Fareham Street, W1F £865 Per week

This contemporary studio apartment is conveniently located in the heart of Oxford Street. The open-concept living area seamlessly integrates the living room, dining space, and well-appointed kitchen. The apartment also offers high ceilings with large insulated windows.

#### Features

Contemporary Style Central Location Ample Storage Open Plan Concierge Lift