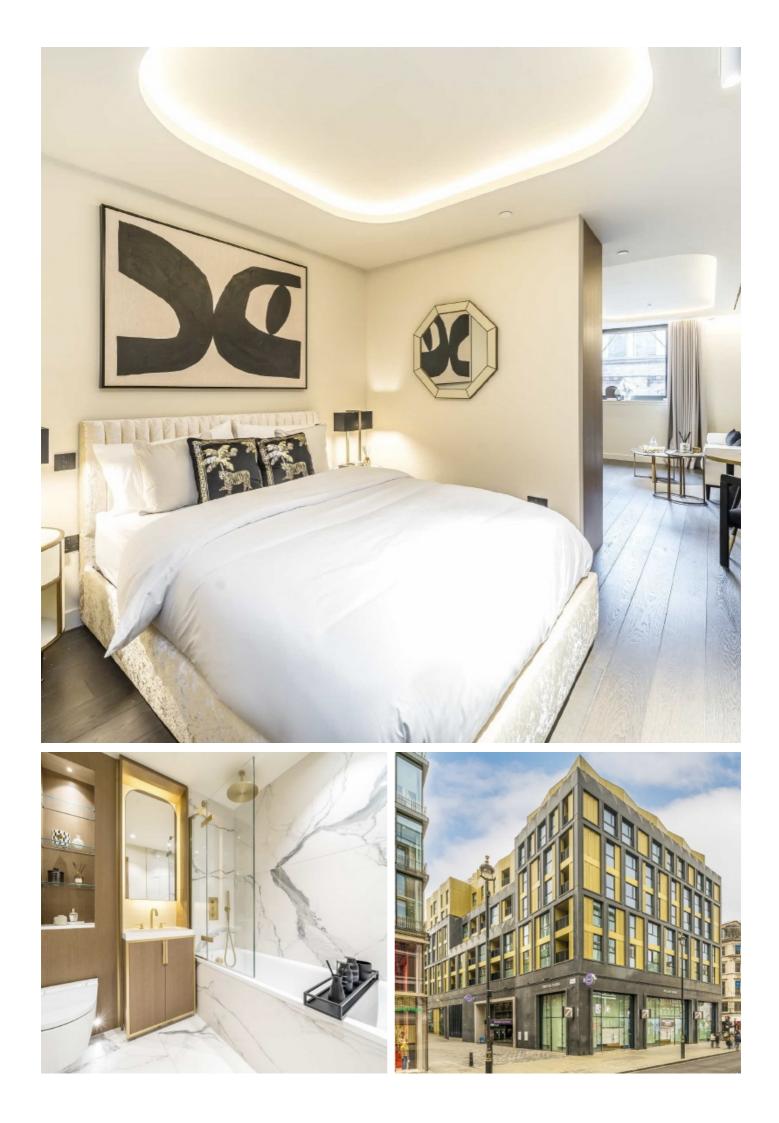

### Fareham Street, W1F £895 Per week

This contemporary studio apartment is conveniently located in the heart of Oxford Street. The open-concept living area seamlessly integrates the living room, dining space, and wellappointed kitchen. With the mix of wooden floors and plush carpeting the property provides the perfect balance of comfort and luxury. The apartment also offers high ceilings with large insulated windows.

Located in the heart of London's sought-after West End district, Local amenities such as restaurants, bars, and nightlife of Soho as well as the amenities of neighbouring Fitzrovia, Covent Garden and Mayfair. Transport links include Oxford Circus underground station (Central, Victoria and Bakerloo lines) and Tottenham Court Road (Central, Northern and Elizabeth lines).