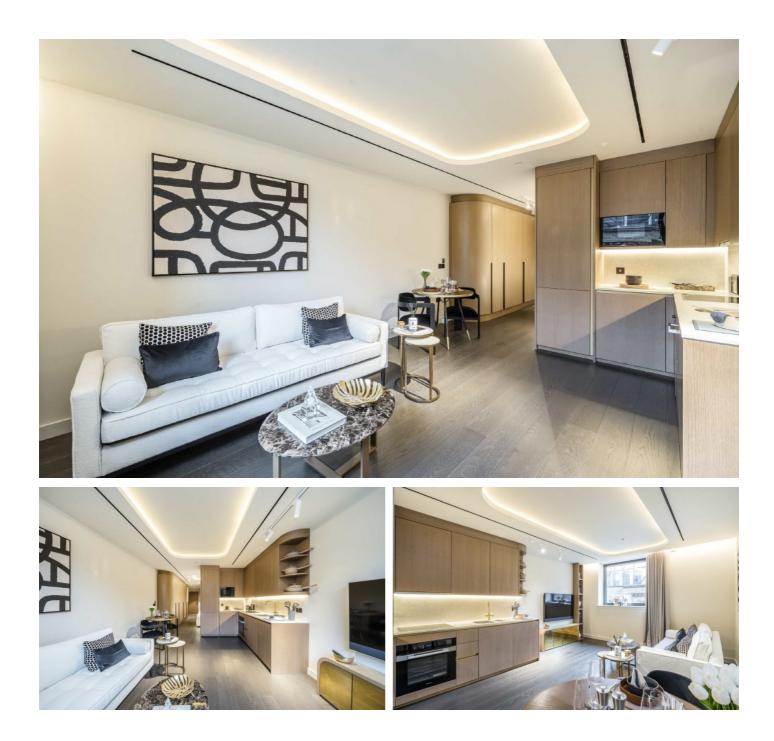

### Fareham Street, W1F £895 Per week

This contemporary studio apartment is conveniently located in the heart of Oxford Street. The open-concept living area seamlessly integrates the living room, dining space, and wellappointed kitchen. With the mix of wooden floors and plush carpeting the property provides the perfect balance of comfort and luxury. The apartment also offers high ceilings with large insulated windows.

#### Features

Contemporary Style Central Location Ample Storage Open Plan Concierge Lift