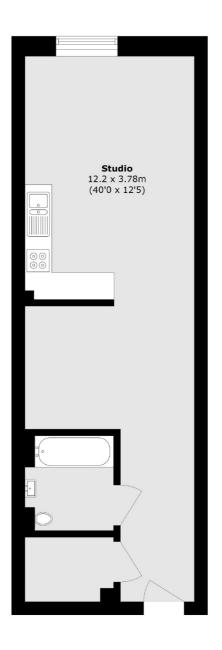

### Fareham Street, London, W1F

Total area (approx.): 46.1 sq. m (496.2 sq. ft)

Fitzrovia & Covent Garden 66 Goodge Street London W1T 4NG Lettings 020 7067 2402 Energy Rating: . We aim to make our particulars both accurate and reliable. However they are not guaranteed; nor do they form part of an offer or contract. If you require clarification on any points then please contact us, especially if you're traveling some distance to view. Please note that appliances and heating systems have not been tested and therefore no warranties can be given as to their good working order.