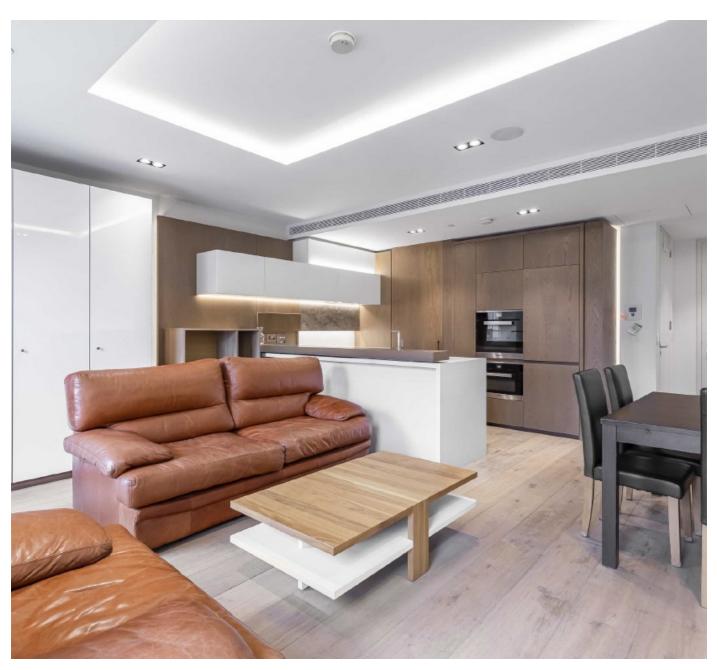

## Pearson Square, W1T £1,550,000

A one bedroom apartment located on the fourth floor of Fitzroy Place, Pearson Square a modern development with residents amenities.

Located near to the restaurants of Charlotte Street and the retailer of Oxford Street and Regent Streets. Transport links are Goodge Street, Oxford Circus and Tottenham Court Road.

## **Features**

One Bedroom Lift & 24 hour concierge Gym, Cinema, Business Centre Lease to year 3004

Marylebone 53-55 Weymouth Street London W1G 8NJ Sales

020 7224 5544

Energy Rating: B. We aim to make our particulars both accurate and reliable. However they are not guaranteed; nor do they form part of an offer or contract. If you require clarification on any points then please contact us, especially if you're traveling some distance to view. Please note that appliances and heating systems have not been tested and therefore no warranties can be given as to their good working order.