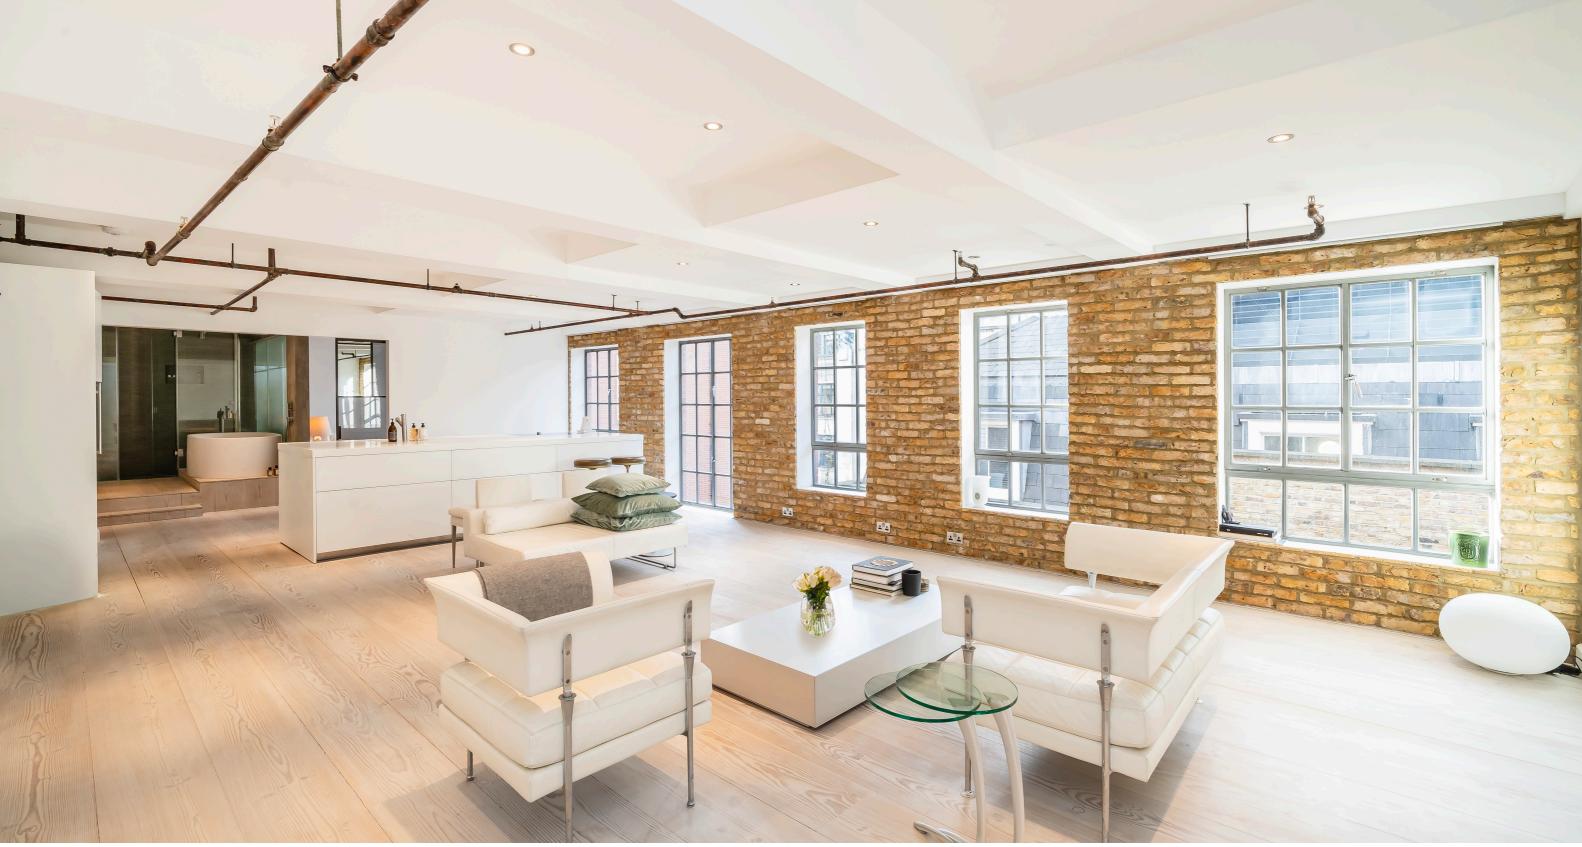

## About the property

This exquisite one bedroom apartment is a warehouse conversion, where industrial charm meets contemporary elegance. The property has been newly refurbished with the highest Italian specifications such as Boffi, Porro, Subzero and Gaggenau with high ceilings and a sociable layout. The grand open plan reception dining room filled with the natural light and the warm tones of the extra-wide Danish Dinesen wooden floors create a relaxing area.

The exposed brick walls, floor-to-ceiling windows and the recessed lighting give the space a touch of industrial

style. The property also comes with cutting-edge Lutron lighting/electric blinds and an electromagnetic glass technology. With its ultra-modern design, abundant radiance of light, and spacious layout, this is the perfect canvas to create an urban santuary in the city.

Soho Lofts building is a sought-after private residence to many creative/business professionals. Tucked away in a mews and attached to the Soho Hotel of the Firmdale luxury hotel group.