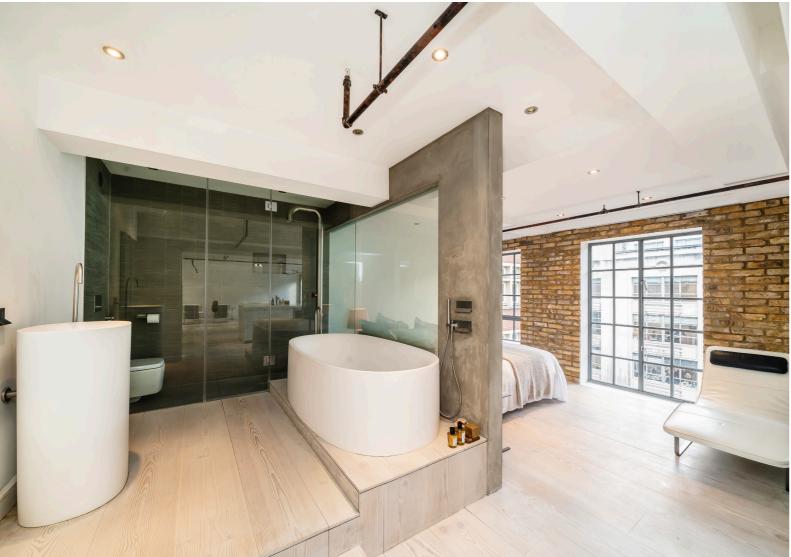

## About the property

This exquisite one bedroom apartment is a warehouse conversion, where industrial charm meets contemporary elegance. The property has been newly refurbished with the highest Italian specifications such as Boffi, Porro, Subzero and Gaggenau with high ceilings and a sociable layout. The grand open plan reception dining room filled with the natural light and the warm tones of the extra-wide Danish Dinesen wooden floors create a relaxing area.

The exposed brick walls, floor-to-ceiling windows and the recessed lighting give the space a touch of industrial

style. The property also comes with cutting-edge Lutron lighting/electric blinds and an electromagnetic glass technology. With its ultra-modern design, abundant radiance of light, and spacious layout, this is the perfect canvas to create an urban santuary in the city.