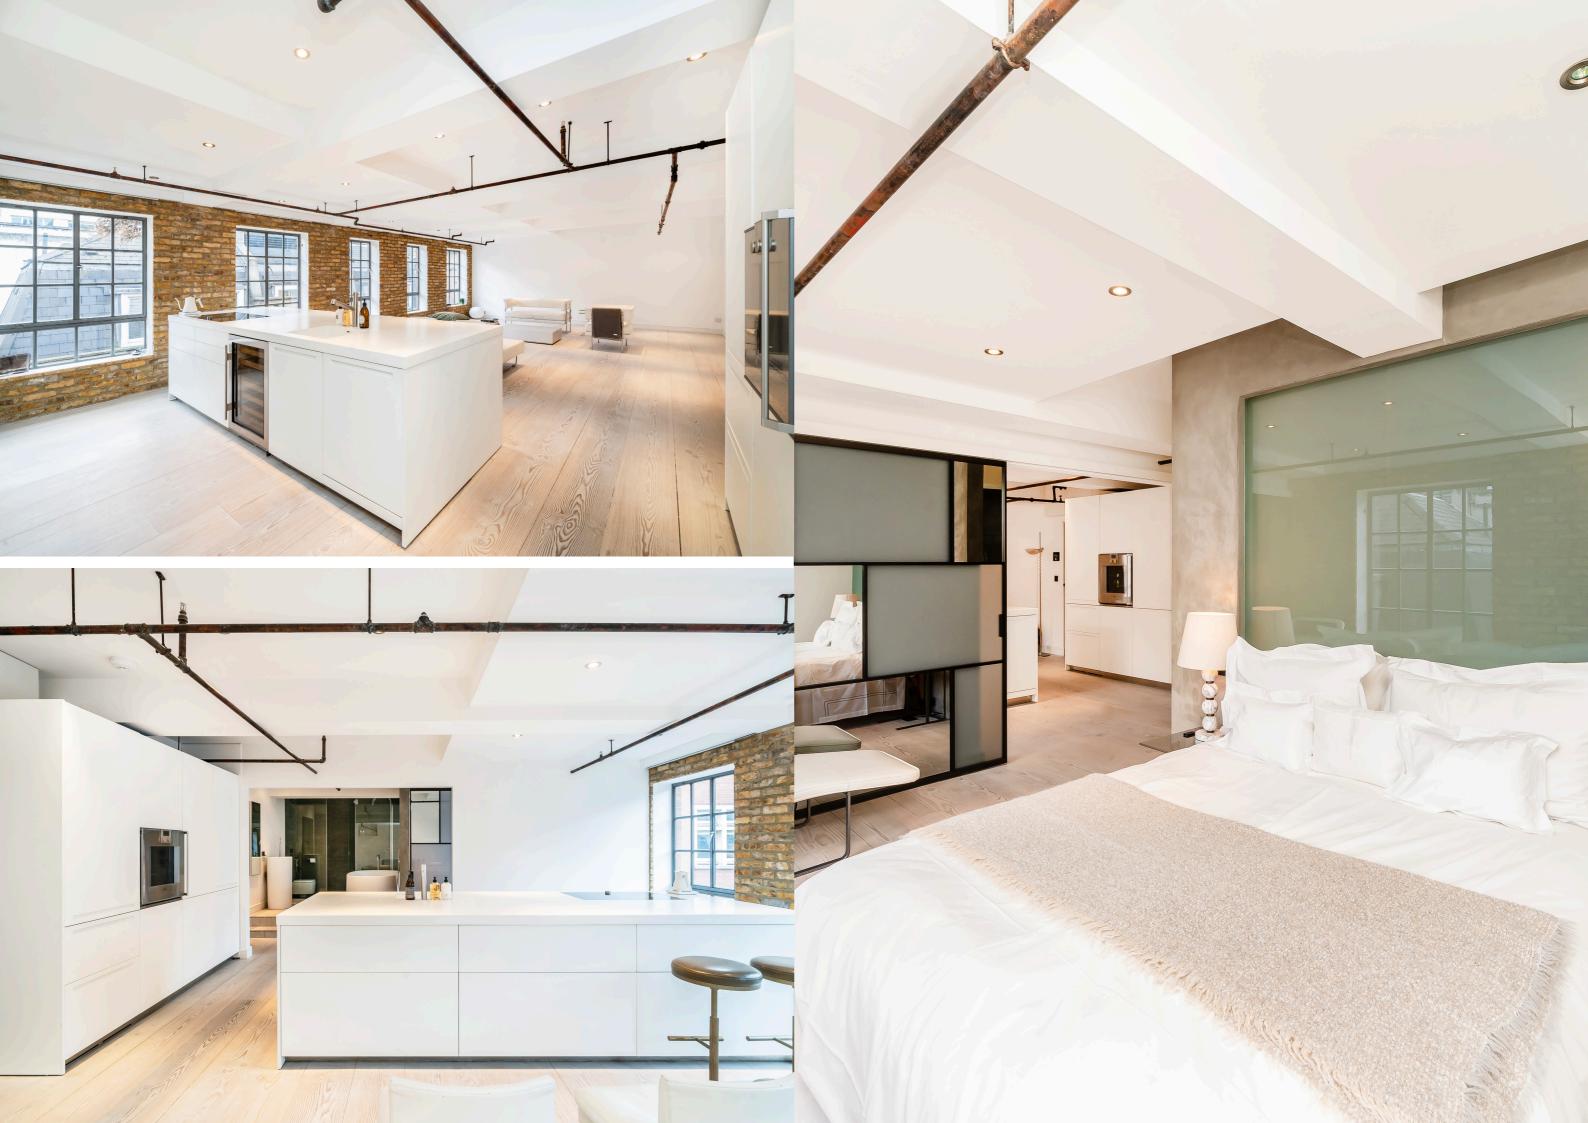

## About the property

This exquisite one bedroom apartment is a warehouse conversion, where industrial charm meets contemporary elegance. The property has been newly refurbished with the highest Italian specifications such as Boffi, Porro, Subzero and Gaggenau with high ceilings and a sociable layout. The grand open plan reception dining room filled with the natural light and the warm tones of the extra-wide Danish Dinesen wooden floors create a relaxing area.

The exposed brick walls, floor-to-ceiling windows and the recessed lighting give the space a touch of industrial

style. The property also comes with cutting-edge Lutron lighting/electric blinds and an electromagnetic glass technology. With its ultra-modern design, abundant radiance of light, and spacious layout, this is the perfect canvas to create an urban santuary in the city.