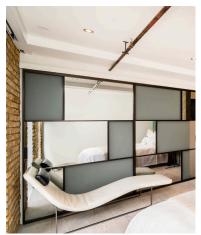

## About the property

This exquisite one bedroom apartment is a warehouse conversion, where industrial charm meets contemporary elegance. The property has been newly refurbished with the highest Italian specifications such as Boffi, Porro, Subzero and Gaggenau with high ceilings and a sociable layout. The grand open plan reception dining room filled with the natural light and the warm tones of the extra-wide Danish Dinesen wooden floors create a relaxing area.

The exposed brick walls, floor-to-ceiling windows and the recessed lighting give the space a touch of industrial

style. The property also comes with cutting-edge Lutron lighting/electric blinds and an electromagnetic glass technology. With its ultra-modern design, abundant radiance of light, and spacious layout, this is the perfect canvas to create an urban santuary in the city.