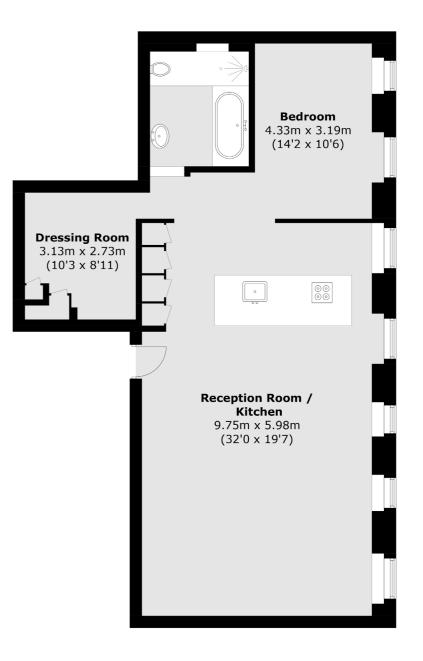

#### TOTAL APPROX. FLOOR AREA 1007.5 SQ. FT (93.6 SQ. M)

Energy Rating: C. We aim to make our particulars both accurate and reliable. However they are not guaranteed; nor do they form part of an offer or contract. If you require clarification on any points then please contact us, especially if you're traveling some distance to view. Please note that appliances and heating systems have not been tested and therefore no warranties can be given as to their good working order.