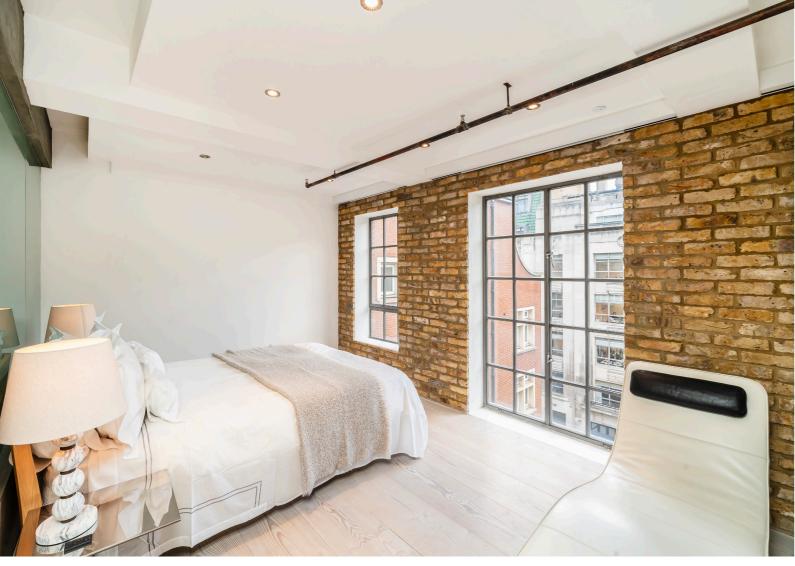

## About the property

This exquisite one bedroom apartment is a warehouse conversion, where industrial charm meets contemporary elegance. The property has been newly refurbished with the highest Italian specifications such as Boffi, Porro, Subzero and Gaggenau with high ceilings and a sociable layout. The grand open plan reception dining room filled with the natural light and the warm tones of the extra-wide Danish Dinesen wooden floors create a relaxing area.

The exposed brick walls, floor-to-ceiling windows and the recessed lighting give the space a touch of industrial

style. The property also comes with cutting-edge Lutron lighting/electric blinds and an electromagnetic glass technology. With its ultra-modern design, abundant radiance of light, and spacious layout, this is the perfect canvas to create an urban santuary in the city.