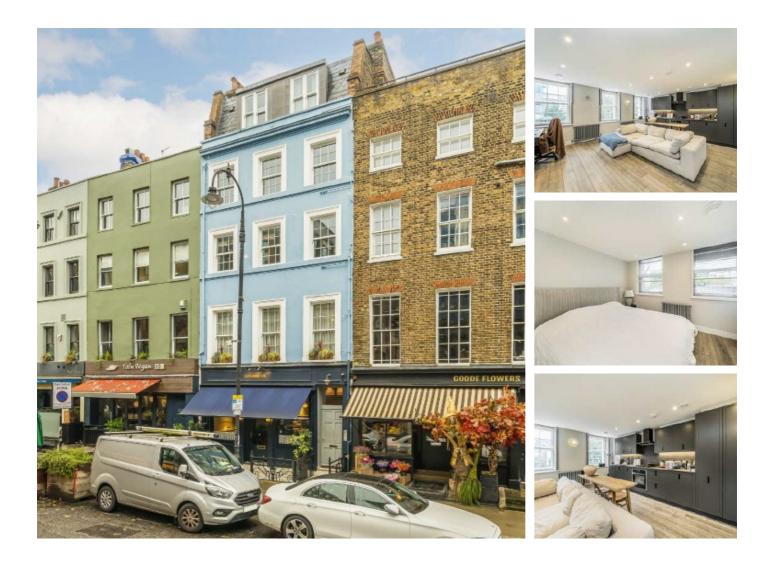

## Charlotte Street, W1T £675 Per week

This exceptionally bright one bedroom apartment is conveniently located in the heart of Fitzrovia. The property has wooden floors throughout the apartment and an open plan kitchen/reception area.

Conveniently located in the centre of Fitzrovia, just moment away from coffee shops and restaurants on Goodge Street, with low proximity to Goodge Street and Tottenham Court Road train stations.

#### Features

One Bedroom Central Location Wooden Floors Spacious Modern Bright