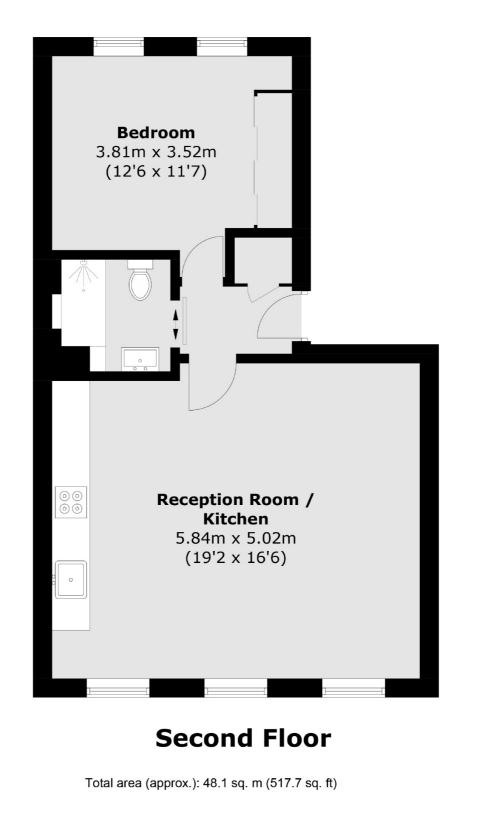

## Charlotte Street, W1T £675 Per week

This exceptionally bright one bedroom apartment is conveniently located in the heart of Fitzrovia. The property has wooden floors throughout the apartment and an open plan kitchen/reception area.

#### Features

One Bedroom Central Location Wooden Floors Spacious Modern Bright